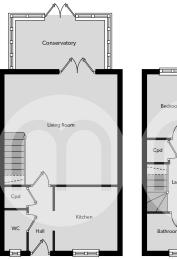

### **Entrance Hall**

Living/Dining Room

15' 4" x 15' 3" (4.67m x 4.65m)

### **Kitchen**

8'9" x 8'9" (2.67m x 2.67m)

Conservatory

# <image>

13' 3" x 7' 9" (4.04m x 2.36m)

# Cloakroom

5' 9" x 2' 9" (1.75m x 0.84m)

## Floorplans

Ground Floo

First Floo