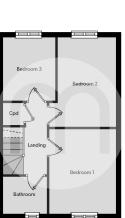

# First Floor

## **Bedroom One**

12' 2" x 8' 9" (3.71m x 2.67m)

#### **Bedroom Two**

12'0" x 8'1" (3.66m x 2.46m)

## **Bedroom Three**

8' 6" x 6' 11" (2.59m x 2.11m)

#### Bathroom

6'3" x 6'1" (1.91m x 1.85m)

## Floorplans

Ground Floo

First Floo