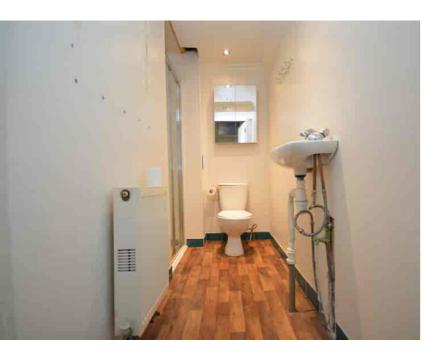

# Shower Room

2.43m x 1.02m (8' 0" x 3' 4") Three piece white suite comprising of WC, wash hand basin and shower cubicle, vinyl flooring with neutral décor.