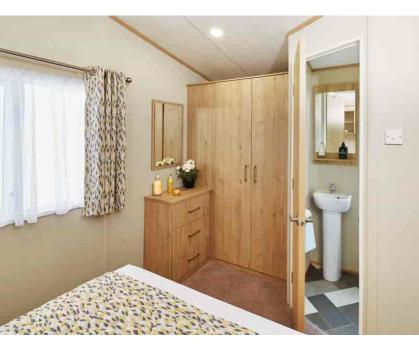

#### Bedroom One

The master has over-bed storage and shelving, while there is a chest of drawers with a mirror above which makes a great place to get ready and enjoy a night in the on-park bar, or heading out for a meal. A double wardrobe at the end of the bed ensures there is even more storage space, and there is an en-suite WC with washbasin, adding a little extra privacy for the main room users.

#### Ensuite