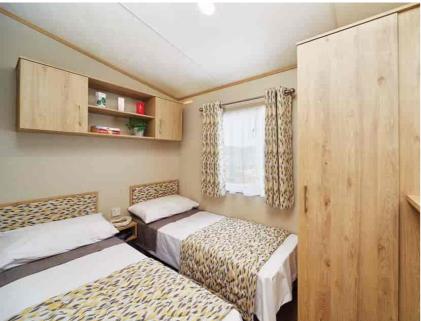

#### **Bedroom Two**

The twin room has matching over-bed shelving and cupboards, with there is also a tall wardrobe at the end of one of the beds. A small vanity area with a shelf and mirror gives the twin room users some space to get ready too!