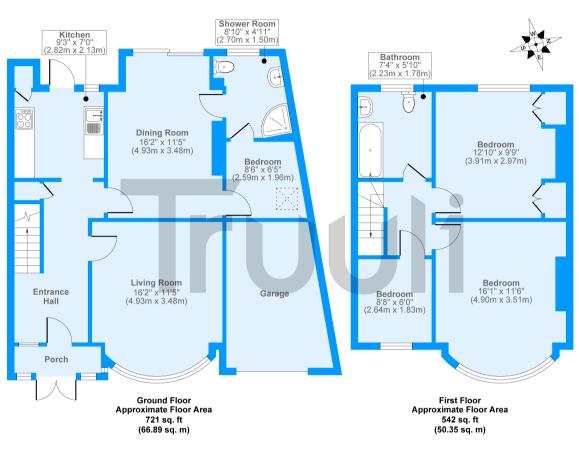

Sunny Bank SE25

Approx. Gross Internal Floor Area 1262 sq. ft / 117.24 sq. m Produced by Elements Property