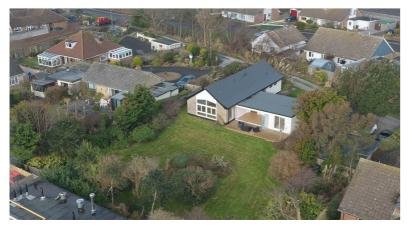

Originally constructed in 1962 and designed by architects Higson, Brown & Stuckey for Mr Brown's personal use, the property has now been extensively updated and modernised, with a spacious double garage/workshop and off-street parking for multiple vehicles whilst retaining a substantial mature plot.

Externally, the property boasts a generously sized workshop, ample off-street parking and

- Detached Bungalow in Great Area
- Four Bedrooms (Annexe option)
- Immaculate condition
  throughout
- Renovated & Updated
- Good size mature Gardens
- Garaging & Driveway Parking
- Stone Throw from Seafront & Town Centre
- No Onward Chain
  Complications