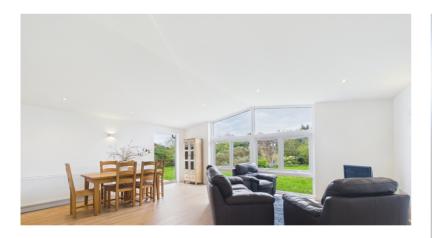

Significant upgrades have been carried out, including the installation of a new central heating system, complete re-wiring, and the fitting of double-glazed windows throughout. The insulation has been comprehensively improved, and new flooring has been laid, comprising carpets, laminate, and vinyl in the utility areas and bathrooms. Additionally, the