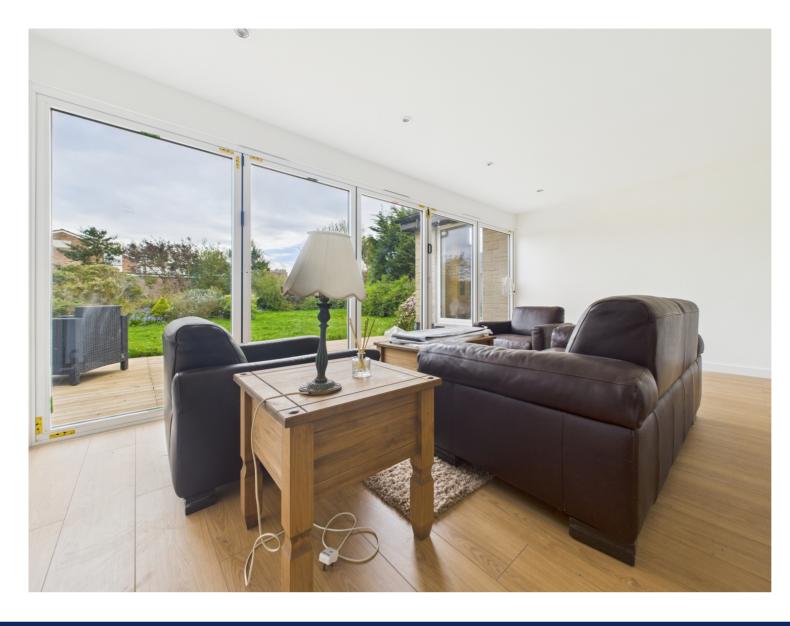

Significant upgrades have been carried out, including the installation of a new central heating system, complete re-wiring, and the fitting of double-glazed windows throughout. The insulation has been comprehensively improved, and new flooring has been laid, comprising carpets, laminate, and vinyl in the utility areas and bathrooms. Additionally, the