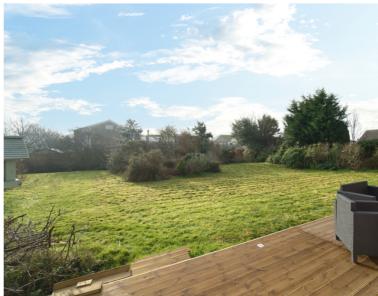

Originally constructed in 1962 and designed by architects Higson, Brown & Stuckey for Mr Brown's personal use, the property has now been extensively updated and modernised, with a spacious double garage/workshop and off-street parking for multiple vehicles whilst retaining a substantial mature plot.

Externally, the property boasts a generously sized workshop, ample off-street parking and

- Detached Bungalow in Great Area
- Four Bedrooms (Annexe option)
- Immaculate condition
  throughout
- Renovated & Updated
- Good size mature Gardens
- Garaging & Driveway Parking
- Stone Throw from Seafront & Town Centre
- No Onward Chain
  Complications