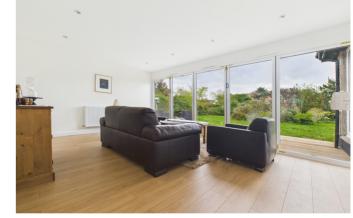

The bungalow offers highly versatile accommodation, making it an ideal choice for those seeking a spacious, high-quality home or those requiring multi-generational living arrangements. The layout provides potential to create a self-contained annexe within the existing footprint, catering to a dependent relative or alternative needs.

Significant upgrades have been carried out, including the installation of a new central heating system, complete re-wiring, and the fitting of double-glazed windows throughout. The insulation has been comprehensively improved, and new flooring has been laid, comprising carpets, laminate, and vinyl in the utility areas and bathrooms. Additionally, the