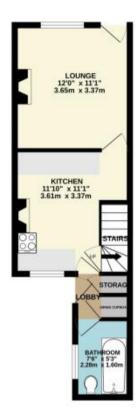

GROUND FLOOR 1ST FLOOR 317 sq.ft. (29.5 sq.m.) approx. 258 sq.ft. (23.9 sq.rt.) approx.

TOTAL FLOOR AREA: 575 sq.1; (53.4 sq.m.) approx.
While sery setting has been made to ensure the accuracy of the floorpies increased from, insulanteness of down, endotes, received any other terms are approximate and on requirements to the set of the set