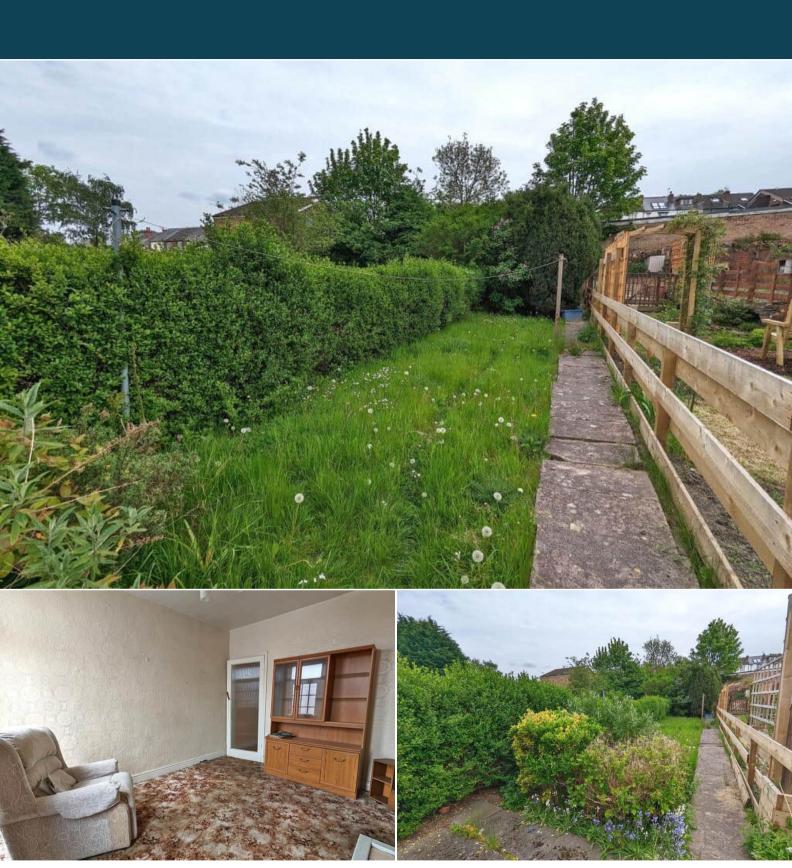

The interior of this property comprises a spacious living room, fitted kitchen and the family bathroom on the ground floor. The first floor consists of 2 bedrooms with ample storage space throughout. The exterior boasts a private rear garden, perfect for enjoying the summer months.