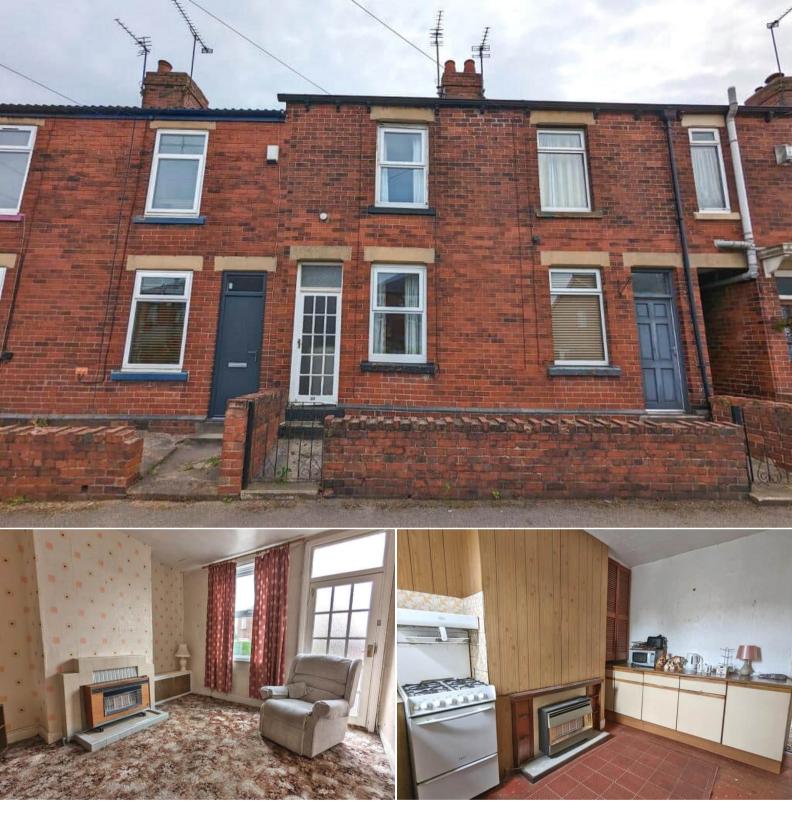

## Harvey Clough Road Sheffield

Bettermove are proud to present this 2 bedroom terraced house in Sheffield, available with no forward chain.

The property benefits from double glazing, gas fires throughout and has ample on street parking nearby. The council tax band is A.

The interior of this property comprises a spacious living room, fitted kitchen and the family bathroom on the ground floor. The first floor consists of 2 bedrooms with ample storage space throughout. The exterior boasts a private rear garden, perfect for enjoying the summer months.

Located in the popular residential area of Norton Lees, the property is close to a range of amenities, including shops, supermarkets, restaurants and pubs. Excellent transport connections can be found from the A61 and many local bus routes providing easy access to Sheffield City Centre.