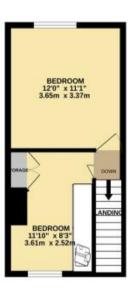

The interior of this property comprises a spacious living room, fitted kitchen and the family bathroom on the ground floor. The first floor consists of 2 bedrooms with ample storage space throughout. The exterior boasts a private rear garden, perfect for enjoying the summer months.

GROUND FLOOR 1ST FLOOR 317 sq.ft. (29.5 sq.m.) approx. 258 sq.ft. (23.9 sq.rt.) approx.

TOTAL FLOOR AREA: 575 sq.1; (53.4 sq.m.) approx.
While sery setting has been made to ensure the accuracy of the floorpies increased from, insulanteness of down, endotes, received any other terms are approximate and on requirements to the set of the set