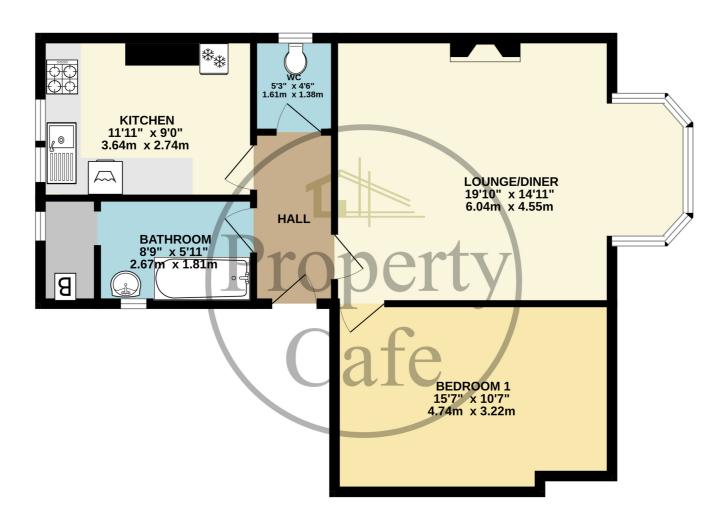

## FIRST FLOOR 662 sq.ft. (61.5 sq.m.) approx.

Whilst every attempt has been made to ensure the accuracy of the floorplan contained here, measurements of doors, windows, rooms and any other items are approximate and no responsibility is taken for any error, omission or mis-statement. This plan is for illustrative purposes only and should be used as such by any prospective purchaser. The services, systems and appliances shown have not been tested and no guarantee as to their operability or efficiency can be given.

Made with Metropix &2024

The Property Cafe is delighted to offer for sale this spacious first floor apartment with benefits & accommodation to include: \* A great size South facing Lounge-Diner with ample space to relax & entertain \* A spacious Double Bedroom \* Fitted kitchen with ample space for appliances \* Modern bathroom with separate W.C \* Lovely character period building \* Spacious Communal Inner Hall \* Communal garden to the rear \* Communal parking to the front \* Secure Entryphone System \* Central heated & double glazed \* Excellent Scope & Additional Potential \* Sold with NO CHAIN !! \* Call Bexhill 01424 224488 (Option 1) ....