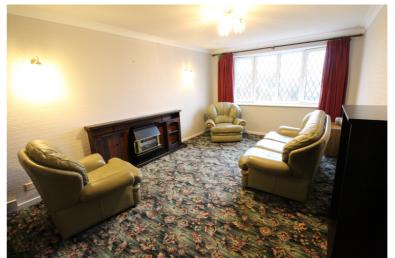

## **FULL DESCRIPTION**

A delightful two bedroom semi-detached bungalow situated in a pleasant cul-de-sac in the ever popular location of Exley Head. The accommodation comprises of an entrance porch leading into the inner hallway, the spacious lounge measures approximately 17ft in length and has double glazed window to the front, radiator and a gas fire. The kitchen is situated to the rear of the property having base and wall mounted units, integrated double oven, radiator, storage cupboard, double glazed window to the rear. The master bedroom has double glazed door leading to the rear garden and there is a smaller bedroom to the front of the property. The bathroom has a three piece suite comprising of a bath, WC, wash hand basin, two double glazed windows to the side and a radiator. Externally there is a gravelled garden to the front, a good size driveway to the side leads to a detached garage, there is a generous size rear garden with patio. Offered for sale with no onward chain, EPC Rating D.