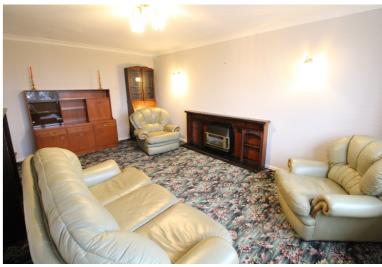

## **FULL DESCRIPTION**

A delightful two bedroom semi-detached bungalow situated in a pleasant cul-de-sac in the ever popular location of Exley Head. The accommodation comprises of an entrance porch leading into the inner hallway, the spacious lounge measures approximately 17ft in length and has double glazed window to the front, radiator and a gas fire. The kitchen is situated to the rear of the property having base and wall mounted units, integrated double oven, radiator, storage cupboard, double glazed window to the rear. The master bedroom has double glazed door leading to the rear garden and there is a smaller bedroom to the front of the property. The bathroom has a three piece suite comprising of a bath, WC, wash hand basin, two double glazed windows to the side and a radiator. Externally there is a gravelled garden to the front, a good size driveway to the side leads to a detached garage, there is a generous size rear garden with patio. Offered for sale with no onward chain, EPC Rating D.