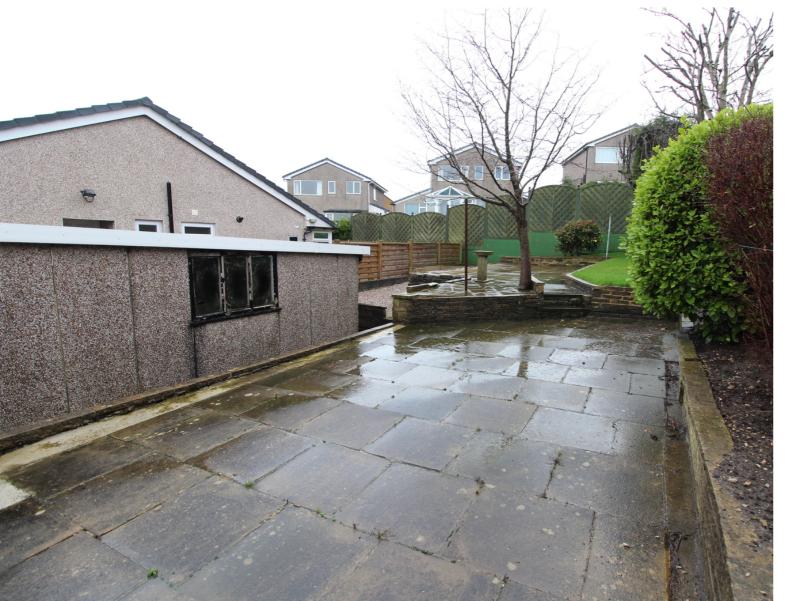

## **FULL DESCRIPTION**

A delightful two bedroom semi-detached bungalow situated in a pleasant cul-de-sac in the ever popular location of Exley Head. The accommodation comprises of an entrance porch leading into the inner hallway, the spacious lounge measures approximately 17ft in length and has double glazed window to the front, radiator and a gas fire. The kitchen is situated to the rear of the property having base and wall mounted units, integrated double oven, radiator, storage cupboard, double glazed window to the rear. The master bedroom has double glazed door leading to the rear garden and there is a smaller bedroom to the front of the property. The bathroom has a three piece suite comprising of a bath, WC, wash hand basin, two double glazed windows to the side and a radiator. Externally there is a gravelled garden to the front, a good size driveway to the side leads to a detached garage, there is a generous size rear garden with patio. Offered for sale with no onward chain, EPC Rating D.