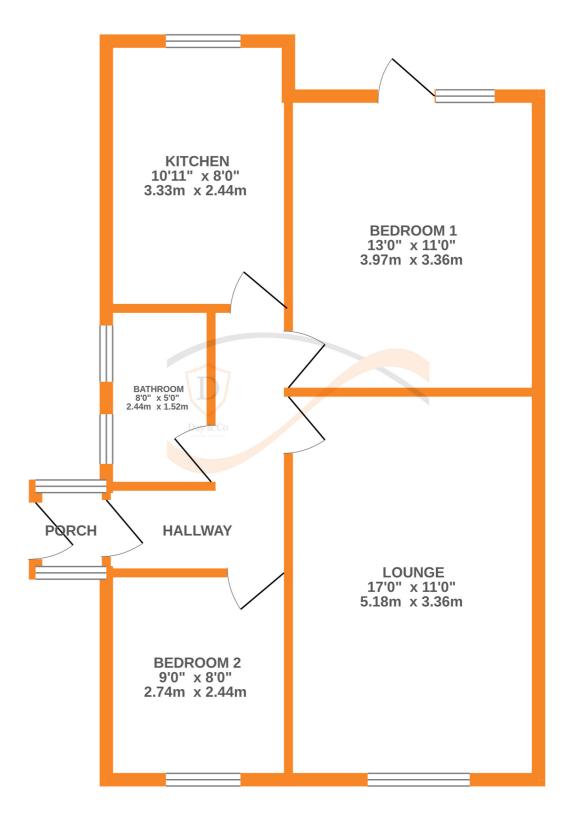

## **FULL DESCRIPTION**

A delightful two bedroom semi-detached bungalow situated in a pleasant cul-de-sac in the ever popular location of Exley Head. The accommodation comprises of an entrance porch leading into the inner hallway, the spacious lounge measures approximately 17ft in length and has double glazed window to the front, radiator and a gas fire. The kitchen is situated to the rear of the property having base and wall mounted units, integrated double oven, radiator, storage cupboard, double glazed window to the rear. The master bedroom has double glazed door leading to the rear garden and there is a smaller bedroom to the front of the property. The bathroom has a three piece suite comprising of a bath, WC, wash hand basin, two double glazed windows to the side and a radiator. Externally there is a gravelled garden to the front, a good size driveway to the side leads to a detached garage, there is a generous size rear garden with patio. Offered for sale with no onward chain, EPC Rating D.

## **GROUND FLOOR**

Whilst every attempt has been made to ensure the accuracy of the floorplan contained here, measurements of doors, windows, rooms and any other items are approximate and no responsibility is taken for any error, omission or mis-statement. This plan is for illustrative purposes only and should be used as such by any prospective purchaser. The services, systems and appliances shown have not been tested and no guarantee as to their operability or efficiency can be given.