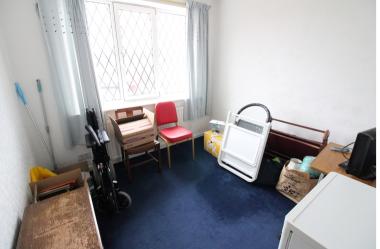

## **FULL DESCRIPTION**

A delightful two bedroom semi-detached bungalow situated in a pleasant cul-de-sac in the ever popular location of Exley Head. The accommodation comprises of an entrance porch leading into the inner hallway, the spacious lounge measures approximately 17ft in length and has double glazed window to the front, radiator and a gas fire. The kitchen is situated to the rear of the property having base and wall mounted units, integrated double oven, radiator, storage cupboard, double glazed window to the rear. The master bedroom has double glazed door leading to the rear garden and there is a smaller bedroom to the front of the property. The bathroom has a three piece suite comprising of a bath, WC, wash hand basin, two double glazed windows to the side and a radiator. Externally there is a gravelled garden to the front, a good size driveway to the side leads to a detached garage, there is a generous size rear garden with patio. Offered for sale with no onward chain, EPC Rating D.