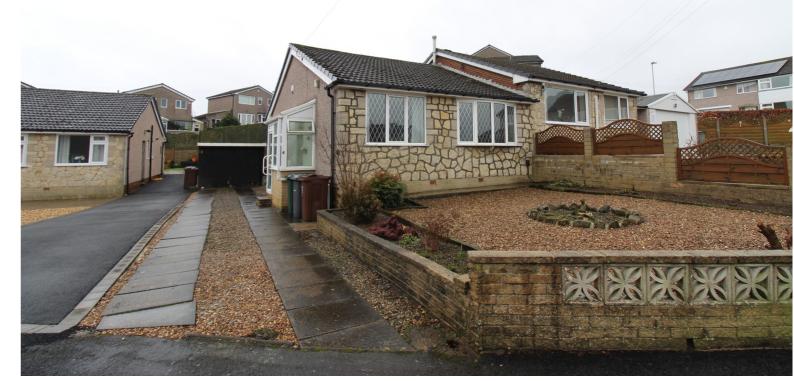

## **SUMMARY**

\*\*A DELIGHTFUL 2 BEDROOM SEMI-DETACHED BUNGALOW, CUL-DE-SAC POSITION IN EVER POPULAR LOCATION OF EXLEY HEAD!!\*\* Having a good size driveway, garage, generous size rear garden & patio - OFFERED FOR SALE WITH NO ONWARD CHAIN!! Awaiting EPC.

## **FULL DESCRIPTION**

A delightful two bedroom semi-detached bungalow situated in a pleasant cul-de-sac in the ever popular location of Exley Head. The accommodation comprises of an entrance porch leading into the inner hallway, the spacious lounge measures approximately 17ft in length and has double glazed window to the front, radiator and a gas fire. The kitchen is situated to the rear of the property having base and wall mounted units, integrated double oven, radiator, storage cupboard, double glazed window to the rear. The master bedroom has double glazed door leading to the rear garden and there is a smaller bedroom to the front of the property. The bathroom has a three piece suite comprising of a bath, WC, wash hand basin, two double glazed windows to the side and a radiator. Externally there is a gravelled garden to the front, a good size driveway to the side leads to a detached garage, there is a generous size rear garden with patio. Offered for sale with no onward chain, EPC Rating D.