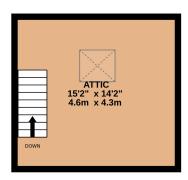

## **FLOORPLAN**

GROUND FLOOR 551 sq.ft. (51.2 sq.m.) approx.

1ST FLOOR 481 sq.ft. (44.7 sq.m.) approx.

2ND FLOOR 215 sq.ft. (20.0 sq.m.) approx.

TOTAL FLOOR AREA: 1247 sq.ft. (115.9 sq.m.) approx.

Whilst every attempt has been made to ensure the accuracy of the floorplan contained here, measurements of doors, windrows, rooms and any other items are approximate and no responsibility is taken for any error, omission or mis-statement. This plan is for illustrative purposes only and should be used as such by any prospective purchaser. The services, systems and appliances shown have not been tested and no guarantee as to their operability or efficiency can be given.