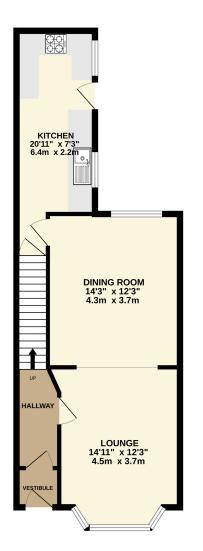

## **FLOORPLAN**

GROUND FLOOR 551 sq.ft. (51.2 sq.m.) approx.

1ST FLOOR 481 sq.ft. (44.7 sq.m.) approx.

2ND FLOOR 215 sq.ft. (20.0 sq.m.) approx.

TOTAL FLOOR AREA: 1247 sq.ft. (115.9 sq.m.) approx.

Whilst every attempt has been made to ensure the accuracy of the floorplan contained here, measurements of doors, windrows, rooms and any other items are approximate and no responsibility is taken for any error, omission or mis-statement. This plan is for illustrative purposes only and should be used as such by any prospective purchaser. The services, systems and appliances shown have not been tested and no guarantee as to their operability or efficiency can be given.