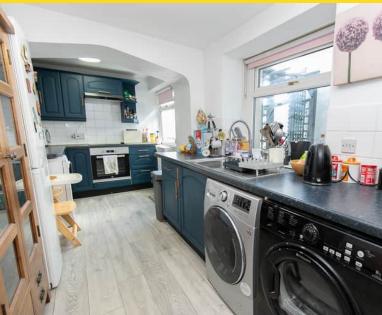

#### PROPERTY DESCRIPTION

ACCOMODATION 2 Avondale Road, Onchan, is a well-proportioned three-bedroom mid-terraced house situated in a highly convenient central location. The property features a spacious front-facing lounge, offering a bright and comfortable living area, alongside a separate dining room that can easily accommodate a 6 to 8-seater dining table—perfect for entertaining. There is a well-appointed kitchen which leads to the back yard that includes a valuable parking space suitable for a compact car or motorbikes. This outdoor space offers both functionality and convenience, especially in a central location where parking can be limited.

#### **FEATURES**

- Mid-Terraced Home
- 3 Bedrooms plus Bathroom
- Spacious Front Facing Lounge
- Dining Room for 6 to 8 Seating
- Well Appointed Kitchen

- Gas Central Heating and uPVC Double Glazing
- Boarded-Out Attic Room
- Rear Yard with Space for Parking
- Fibre Ready