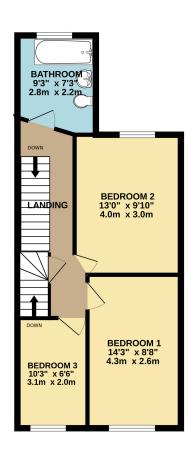

## **FLOORPLAN**

GROUND FLOOR 551 sq.ft. (51.2 sq.m.) approx.

1ST FLOOR 481 sq.ft. (44.7 sq.m.) approx.

2ND FLOOR 215 sq.ft. (20.0 sq.m.) approx.

TOTAL FLOOR AREA: 1247 sq.ft. (115.9 sq.m.) approx.

Whilst every attempt has been made to ensure the accuracy of the floorplan contained here, measurements of doors, windrows, rooms and any other items are approximate and no responsibility is taken for any error, omission or mis-statement. This plan is for illustrative purposes only and should be used as such by any prospective purchaser. The services, systems and appliances shown have not been tested and no guarantee as to their operability or efficiency can be given.