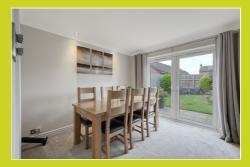

#### Lounge/Dining Room

 $4.40 \,\mathrm{m}$  x  $6.30 \,\mathrm{m}$  (14' 5" x 20' 8") Double glazed window to rear, Double glazed French to rear, Coving, Spot lights. Radiator.