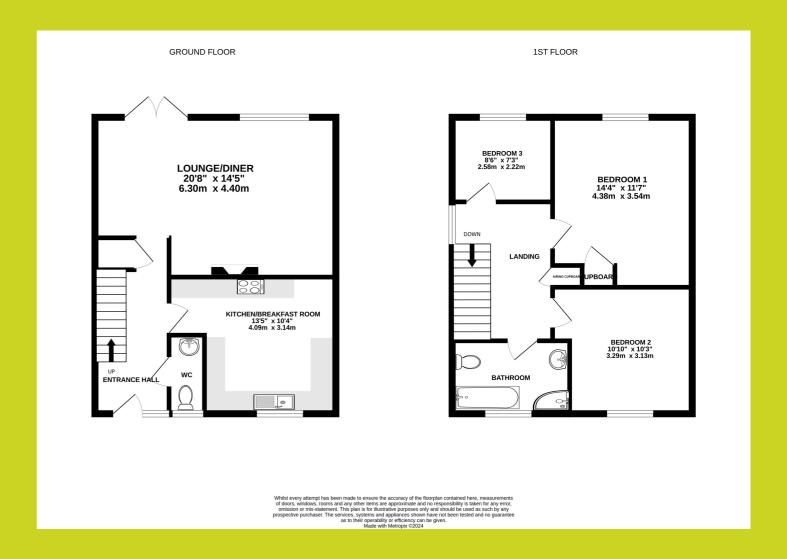

## Haggars Mead, Forward Green, Stowmarket

The above floor plans are not to scale and are shown for indication purposes only.

#### Lounge/Dining Room

 $4.40 \,\mathrm{m}$  x  $6.30 \,\mathrm{m}$  (14' 5" x 20' 8") Double glazed window to rear, Double glazed French to rear, Coving, Spot lights. Radiator.

#### Kitchen/Breakfast Room

3.14m x 4.09m (10' 4" x 13' 5") Double glazed window to front, Granite worktops, Double Butler sink with mixer tap, A range of wall and base fitted units with cupboards and drawers, Built in eye level double oven, Electric hob with with extractor hood, breakfast bar, Part tiled, Plumbing for washing machine, Plumbing for dishwasher, Space for American Fridge/Freezer, Spot lights, Tiled flooring, Radiators.

#### Landing

Double glazed window to side, Airing cupboard, Radiator.

#### Bedroom One

 $3.54 m \times 4.38 m$  (11'  $7" \times 14'$  4") Double glazed window to rear, Built in cupboard, Radiator.

#### Bedroom Two

3.13m x 3.29m (10' 3" x 10' 10") Double glazed window to front, Radiator.

#### **Bedroom Three**

2.22m x 2.58m (7' 3" x 8' 6") Double glazed window to rear, Radiator.