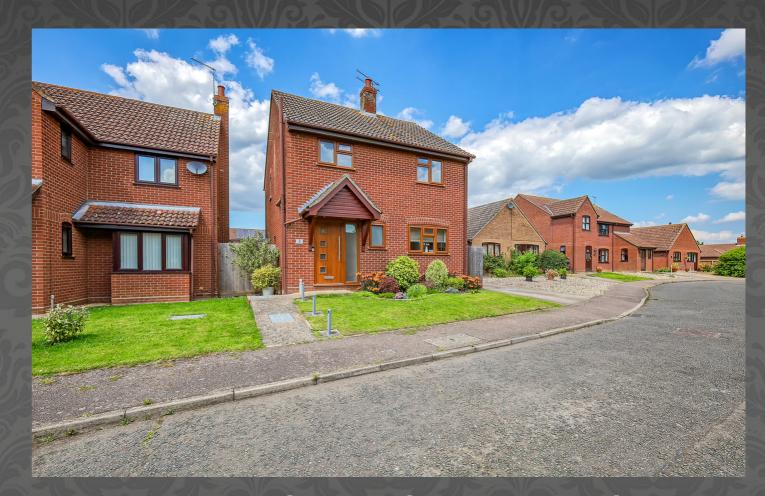

## Haggars Mead, Forward Green, Stowmarket

This spacious THREE BEDROOM DETACHED FAMILY HOME is located in the Hamlet of Forward Green approximately four miles to the east of Stowmarket. This home can be offered with NO ONWARD CHAIN. The ground floor comprises of entrance hallway, cloakroom, kitchen/breakfast room and a lounge/dining room with the first floor having three bedrooms and a family bathroom with separate shower. There is a garage en-bloc providing off road parking, rear garden fully enclosed.

#### Front

Mostly laid to lawn, Shrubs and flower with outside lighting, Path leading to front door, Side gate