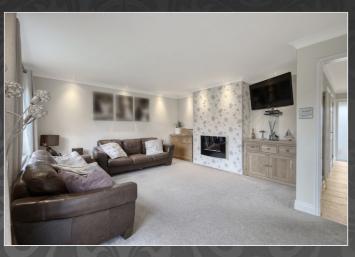

#### Lounge/Dining Room

 $4.40 \,\mathrm{m}$  x  $6.30 \,\mathrm{m}$  (14' 5" x 20' 8") Double glazed window to rear, Double glazed French to rear, Coving, Spot lights. Radiator.