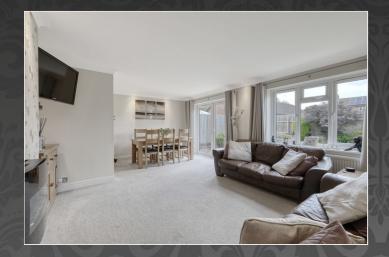

#### Lounge/Dining Room

 $4.40 \,\mathrm{m}$  x  $6.30 \,\mathrm{m}$  (14' 5" x 20' 8") Double glazed window to rear, Double glazed French to rear, Coving, Spot lights. Radiator.

#### Kitchen/Breakfast Room

3.14m x 4.09m (10' 4" x 13' 5") Double glazed window to front, Granite worktops, Double Butler sink with mixer tap, A range of wall and base fitted units with cupboards and drawers, Built in eye level double oven, Electric hob with with extractor hood, breakfast bar, Part tiled, Plumbing for washing machine, Plumbing for dishwasher, Space for American Fridge/Freezer, Spot lights, Tiled flooring, Radiators.