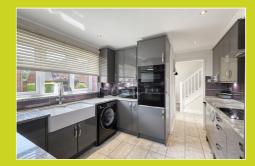

#### Kitchen/Breakfast Room

3.14m x 4.09m (10' 4" x 13' 5") Double glazed window to front, Granite worktops, Double Butler sink with mixer tap, A range of wall and base fitted units with cupboards and drawers, Built in eye level double oven, Electric hob with with extractor hood, breakfast bar, Part tiled, Plumbing for washing machine, Plumbing for dishwasher, Space for American Fridge/Freezer, Spot lights, Tiled flooring, Radiators.