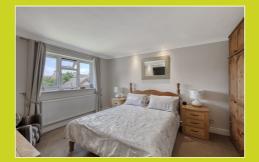

#### Bedroom One

 $3.54 m \times 4.38 m$  (11'  $7" \times 14'$  4") Double glazed window to rear, Built in cupboard, Radiator.

#### Bedroom Two

3.13m x 3.29m (10' 3" x 10' 10") Double glazed window to front, Radiator.

#### **Bedroom Three**

2.22m x 2.58m (7' 3" x 8' 6") Double glazed window to rear, Radiator.