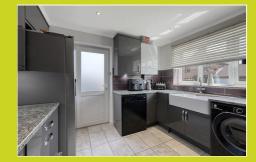

#### Kitchen/Breakfast Room

3.14m x 4.09m (10' 4" x 13' 5") Double glazed window to front, Granite worktops, Double Butler sink with mixer tap, A range of wall and base fitted units with cupboards and drawers, Built in eye level double oven, Electric hob with with extractor hood, breakfast bar, Part tiled, Plumbing for washing machine, Plumbing for dishwasher, Space for American Fridge/Freezer, Spot lights, Tiled flooring, Radiators.