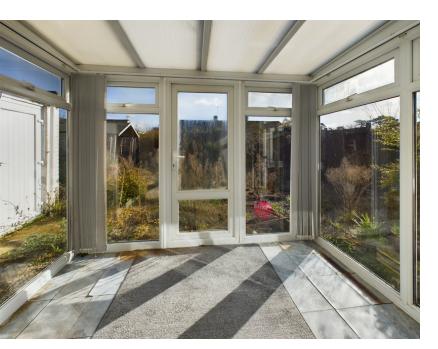

#### Conservatory

6' 2"  $\times$  9' 0" (I.88m  $\times$  2.74m) UPVC construction. Door to rear garden.