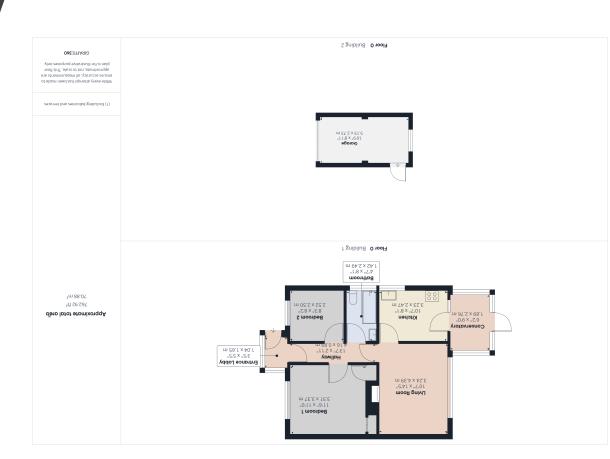

## Entrance Lobby

3' 5"  $\times$  5' 5" (1.04m  $\times$  1.65m) UPVC construction. Part glazed UPVC double Glazed door to hallway. Tiled floor.

#### Hallway

13' 7"  $\times$  2' 11" (4.14m  $\times$  0.89m) Loft hatch.

#### Living Room

10' 7"  $\times$  14' 5" (3.23m  $\times$  4.39m) UPVC double glazed window to rear. Radiator. Feature fireplace.

#### Kitchen

10' 7"  $\times$  8' 1" (3.23m  $\times$  2.46m) UPVC double glazed windows to rear and side.. Fitted with a range of wall and base units with roll edge worktop incorporating a stainless steel sink and drainer with mixer tap. Space for washing machine and fridge. Space for slimline dishwasher. Door to conservatory.

#### Conservatory

6' 2"  $\times$  9' 0" (I.88m  $\times$  2.74m) UPVC construction. Door to rear garden.

#### Bedroom I

II' 6"  $\times$  II' 0" (3.51m  $\times$  3.35m) UPVC double glazed window to front. Fitted cupboard. Radiator.

#### Bedroom 2

8' 3"  $\times$  8' 2" (2.51m  $\times$  2.49m) UPVC double glazed window to front. Radiator.

#### Bathroom

4' 7" x 8' 1" (1.40m x 2.46m) UPVC double glazed window to side. Panelled bath with mixer shower attachment. Wash hand basin. W.C. Tiled floor. Heated towel rail.