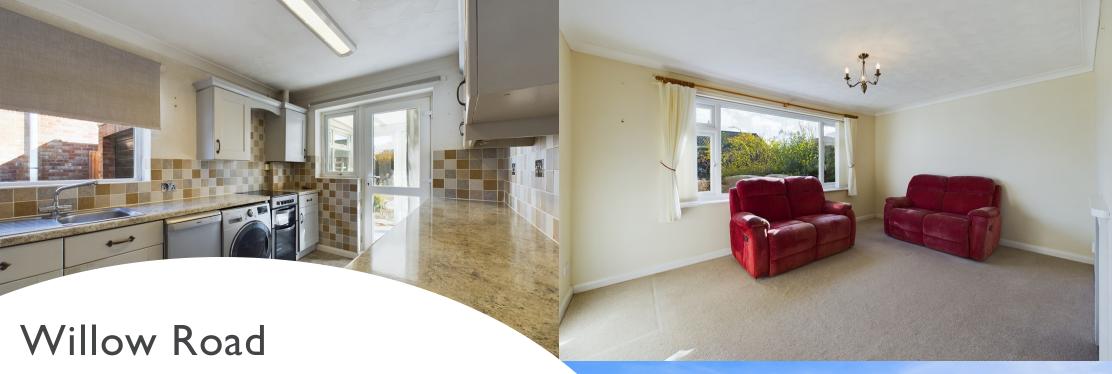

#### Living Room

10' 7"  $\times$  14' 5" (3.23m  $\times$  4.39m) UPVC double glazed window to rear. Radiator. Feature fireplace.

#### Kitchen

10' 7"  $\times$  8' 1" (3.23m  $\times$  2.46m) UPVC double glazed windows to rear and side.. Fitted with a range of wall and base units with roll edge worktop incorporating a stainless steel sink and drainer with mixer tap. Space for washing machine and fridge. Space for slimline dishwasher. Door to conservatory.

#### Conservatory

6' 2"  $\times$  9' 0" (I.88m  $\times$  2.74m) UPVC construction. Door to rear garden.