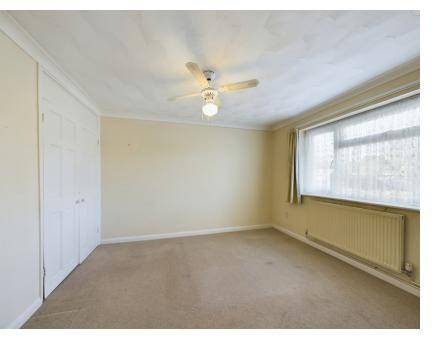

#### Bedroom I

II' 6"  $\times$  II' 0" (3.51m  $\times$  3.35m) UPVC double glazed window to front. Fitted cupboard. Radiator.

#### Bedroom 2

8' 3"  $\times$  8' 2" (2.51m  $\times$  2.49m) UPVC double glazed window to front. Radiator.