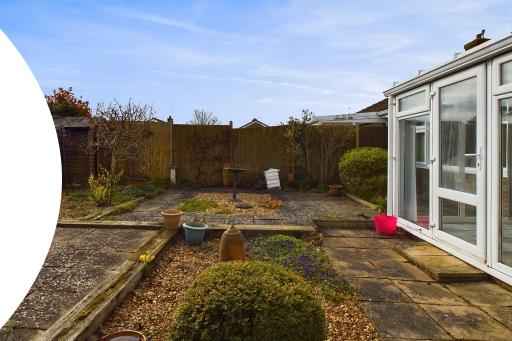

## Rear Garden

Enclosed rear garden. Summer house. Shrubs and trees. Greenhouse.

#### Conservatory

6' 2"  $\times$  9' 0" (I.88m  $\times$  2.74m) UPVC construction. Door to rear garden.