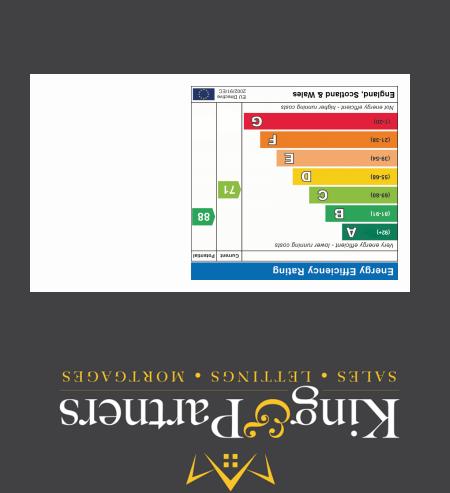

9 Market Place, Downham Market PE38 9DG 01366 385588 info@kingpartners.co.uk

Downham Market, PE38 9PG

SALES • LETTINGS • MORTGAGES

(01366 385588 🌙

info@kingpartners.co.uk

£225,000

Downham Market, PE38 9PG

This 2 bedroom semi detached bungalow is situated in Downham Market. To the front is a good sized driveway leading to the garage. The property has a living room with a feature fireplace. The fitted kitchen leads directly through to the conservatory. The main bedroom has a fitted cupboard and there is a family bathroom. Outside to the rear is an enclosed rear garden with summer house, greenhouse and patio areas. The bungalow has UPVC double glazing and gas central heating.