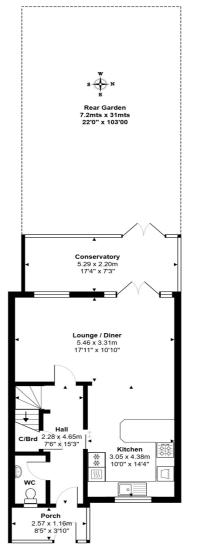

## 3 Virginia Close, Laleham, Staines-Upon-Thames. TW18 1UD.

3 Bedroom End of Terrace House - £550,000 Freehold

SITUATED IN THIS CHARMING CLOSE OF JUST THREE HOUSES, LOCATED OFF ONE OF LALEHAM VILLAGE'S MOST SOUGHT AFTER ROADS AND BACKING ONTO THE RIVER THAMES IS THIS SPACIOUS THREE BEDROOM END-TERRACED PROPERTY. Offering great scope for improvement & extension (S.T.R.P.P.) the property benefits from a spacious lounge/diner, fitted kitchen, downstairs W.C. three well proportioned bedrooms, bathroom, large secluded rear garden with Riverside terrace, off-street parking and garage. No Onward Chain. Viewings Highly Recommended!

## **Key Features**

NO ONWARD CHAIN
RIVERSIDE LOCATION
PRIVATE ROAD IN HEART OF LALEHAM VILLAGE
GREAT SCOPE FOR IMPROVEMENT/EXTENSION (S.T.R.P.P)
SPACIOUS ROOMS THROUGHOUT
OFF-STREET PARKING & GARAGE

Ground Floor