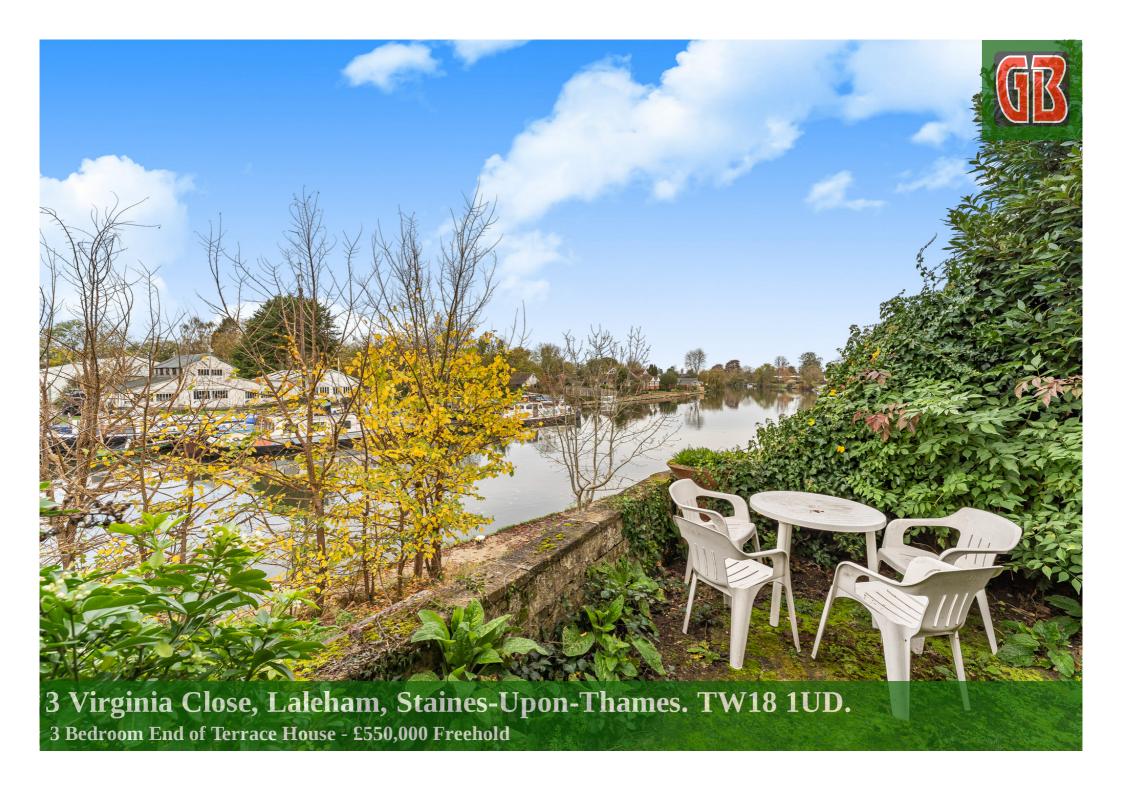

## 3 Virginia Close, Laleham, Staines-Upon-Thames. TW18 1UD.

3 Bedroom End of Terrace House - £550,000 Freehold

SITUATED IN THIS CHARMING CLOSE OF JUST THREE HOUSES, LOCATED OFF ONE OF LALEHAM VILLAGE'S MOST SOUGHT AFTER ROADS AND BACKING ONTO THE RIVER THAMES IS THIS SPACIOUS THREE BEDROOM END-TERRACED PROPERTY. Offering great scope for improvement & extension (S.T.R.P.P.) the property benefits from a spacious lounge/diner, fitted kitchen, downstairs W.C. three well proportioned bedrooms, bathroom, large secluded rear garden with Riverside terrace, off-street parking and garage. No Onward Chain. Viewings Highly Recommended!