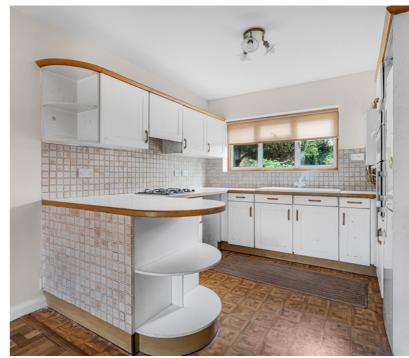

## 3 Virginia Close, Laleham, Staines-Upon-Thames. TW18 1UD.

3 Bedroom End of Terrace House - £550,000 Freehold

SITUATED IN THIS CHARMING CLOSE OF JUST THREE HOUSES, LOCATED OFF ONE OF LALEHAM VILLAGE'S MOST SOUGHT AFTER ROADS AND BACKING ONTO THE RIVER THAMES IS THIS SPACIOUS THREE BEDROOM END-TERRACED PROPERTY. Offering great scope for improvement & extension (S.T.R.P.P.) the property benefits from a spacious lounge/diner, fitted kitchen, downstairs W.C. three well proportioned bedrooms, bathroom, large secluded rear garden with Riverside terrace, off-street parking and garage. No Onward Chain. Viewings Highly Recommended!

## **Key Features**

NO ONWARD CHAIN
RIVERSIDE LOCATION
PRIVATE ROAD IN HEART OF LALEHAM VILLAGE
GREAT SCOPE FOR IMPROVEMENT/EXTENSION (S.T.R.P.P)
SPACIOUS ROOMS THROUGHOUT
OFF-STREET PARKING & GARAGE

Ground Floor