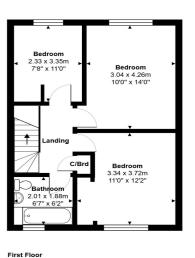

## 3 Virginia Close, Laleham, Staines-Upon-Thames. TW18 1UD.

3 Bedroom End of Terrace House - £550,000 Freehold

SITUATED IN THIS CHARMING CLOSE OF JUST THREE HOUSES, LOCATED OFF ONE OF LALEHAM VILLAGE'S MOST SOUGHT AFTER ROADS AND BACKING ONTO THE RIVER THAMES IS THIS SPACIOUS THREE BEDROOM END-TERRACED PROPERTY. Offering great scope for improvement & extension (S.T.R.P.P.) the property benefits from a spacious lounge/diner, fitted kitchen, downstairs W.C. three well proportioned bedrooms, bathroom, large secluded rear garden with Riverside terrace, off-street parking and garage. No Onward Chain. Viewings Highly Recommended!

## **Key Features**

NO ONWARD CHAIN
RIVERSIDE LOCATION
PRIVATE ROAD IN HEART OF LALEHAM VILLAGE
GREAT SCOPE FOR IMPROVEMENT/EXTENSION (S.T.R.P.P)
SPACIOUS ROOMS THROUGHOUT
OFF-STREET PARKING & GARAGE

Ground Floor