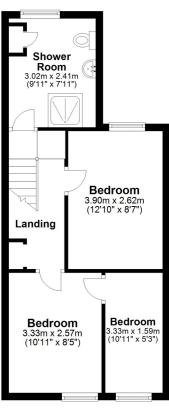

## First Floor Landing

### **Bedroom One**

Has had a stud wall put up to split the room for children in the past. Wall was never removed. Current measurements are;

10' 11" x 8' 5" (3.33m x 2.57m) & 10' 11" x 5' 3" (3.33m x 1.60m)

### **Bedroom Two**

12' 10" x 8' 7" (3.91m x 2.62m)

### **Shower Room**

9' 11" x 7' 11" (3.02m x 2.41m)

#### First Floor Approx. 38.6 sq. metres (415.9 sq. feet)

Whilst every attempt has been made to ensure the accuracy of the floor plan contained here, measurements of doors, windows, rooms and any other items are approximate and no responsibility is taken for any error, omission or mis-statement. This plan is for illustrative purposes only and should be used as such by any prospective purchaser.