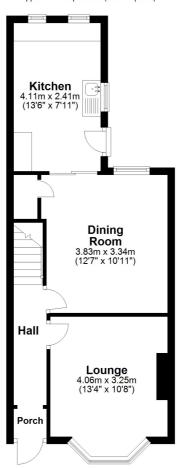

### Porch

### **Entrance Hall**

### Lounge

13' 4" x 10' 8" (4.06m x 3.25m)

### **Dining Room**

12' 7" x 10' 11" (3.84m x 3.33m)

#### Kitchen

13' 6" x 7' 11" (4.11m x 2.41m)

### Ground Floor

Approx. 41.4 sq. metres (445.3 sq. feet)