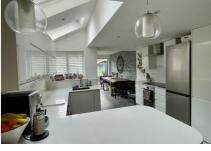

## 33 High View Road, FARNBOROUGH, Hampshire GU14 7PU

A beautifully presented Victorian cottage located on a quiet road within walking distance to Farnborough Main station which offers a number of fast services to London. The ground floor comprises; entrance hall, sitting room and open/plan living space which areas include; bespoke refitted kitchen with Velux windows, dining room with bi-fold doors to rear garden and family room with wood-burner. On the first floor there are two generous bedrooms and a refitted family bath & shower room. Further benefits include; rear garden and off-street parking. Also within walking distance are a number of schools and the Farnborough town centre which has had many improvements in recent years.

Offers in Excess of £400,000 Freehold

Floorplan is for Illustration purposes only. All measurements are approximate and should be verified.

- VICTORIAN END-TERRACE
- REFITTED OPEN PLAN KITCHEN/FAMILY ROOM
- REFITTED BATH & SHOWER ROOM
- REAR GARDEN