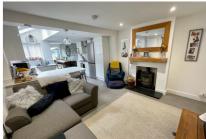

## 33 High View Road, FARNBOROUGH, Hampshire GU14 7PU

A beautifully presented Victorian cottage located on a quiet road within walking distance to Farnborough Main station which offers a number of fast services to London. The ground floor comprises; entrance hall, sitting room and open/plan living space which areas include; bespoke refitted kitchen with Velux windows, dining room with bi-fold doors to rear garden and family room with wood-burner. On the first floor there are two generous bedrooms and a refitted family bath & shower room. Further benefits include; rear garden and off-street parking. Also within walking distance are a number of schools and the Farnborough town centre which has had many improvements in recent years.

Offers in Excess of £400,000 Freehold

Floorplan is for Illustration purposes only. All measurements are approximate and should be verified.

- VICTORIAN END-TERRACE
- REFITTED OPEN PLAN KITCHEN/FAMILY ROOM
- REFITTED BATH & SHOWER ROOM
- REAR GARDEN