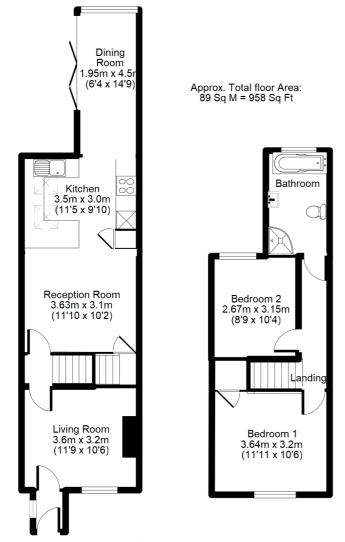

Mis-descriptions Act: We wish to inform prospective purchasers that we have not carried out a detailed survey or tested the services, appliances and specific fittings including any heating system for this property. Floorplans shown are for illustrative purposes only and are not drawn to scale. Mis-descriptions Act: We wish to inform prospective purchasers that we have not carried out a detailed survey or tested the services, appliances and specific fittings including any heating system for this property. Floorplans shown are for illustrative purposes only and are not drawn to scale.

Offers in Excess of £400,000 Freehold

Floorplan is for Illustration purposes only. All measurements are approximate and should be verified.

- VICTORIAN END-TERRACE
- REFITTED OPEN PLAN KITCHEN/FAMILY ROOM
- REFITTED BATH & SHOWER ROOM
- REAR GARDEN