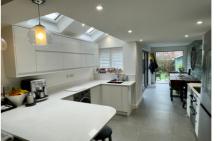

## 33 High View Road, FARNBOROUGH, Hampshire GU14 7PU

A beautifully presented Victorian cottage located on a quiet road within walking distance to Farnborough Main station which offers a number of fast services to London. The ground floor comprises; entrance hall, sitting room and open/plan living space which areas include; bespoke refitted kitchen with Velux windows, dining room with bi-fold doors to rear garden and family room with wood-burner. On the first floor there are two generous bedrooms and a refitted family bath & shower room. Further benefits include; rear garden and off-street parking. Also within walking distance are a number of schools and the Farnborough town centre which has had many improvements in recent years.

Offers in Excess of £400,000 Freehold

Floorplan is for Illustration purposes only. All measurements are approximate and should be verified.

- VICTORIAN END-TERRACE
- REFITTED OPEN PLAN KITCHEN/FAMILY ROOM
- REFITTED BATH & SHOWER ROOM
- REAR GARDEN