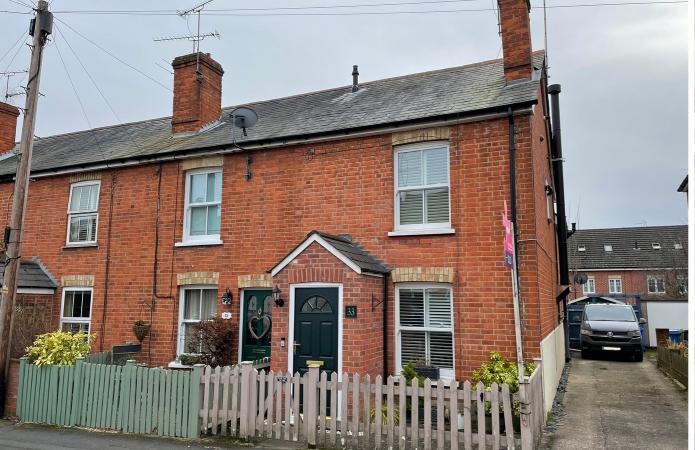

## 33 High View Road, FARNBOROUGH, Hampshire GU14 7PU

A beautifully presented Victorian cottage located on a quiet road within walking distance to Farnborough Main station which offers a number of fast services to London. The ground floor comprises; entrance hall, sitting room and open/plan living space which areas include; bespoke refitted kitchen with Velux windows, dining room with bi-fold doors to rear garden and family room with wood-burner. On the first floor there are two generous bedrooms and a refitted family bath & shower room. Further benefits include; rear garden and off-street parking. Also within walking distance are a number of schools and the Farnborough town centre which has had many improvements in recent years.

Offers in Excess of £400,000 Freehold

Floorplan is for Illustration purposes only. All measurements are approximate and should be verified.

- VICTORIAN END-TERRACE
- REFITTED OPEN PLAN KITCHEN/FAMILY ROOM
- REFITTED BATH & SHOWER ROOM
- REAR GARDEN