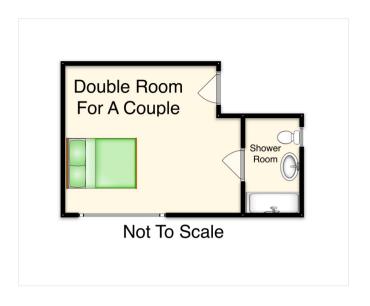

FIRST FLOOR DOUBLE BEDROOM WITH EN SUITE SHOWER ROOM, in this Converted House very convenient for North Wembley Bakerloo Line Station & shops. Shared Use of Modern Fitted Kitchen. Council Tax (for one year), Gas & Water included. (Each room has own electric metre). Due to licence restrictions this room is suitable for two people. Window overlooking the garden

# **ROOM SIX (Double Room)**

Radiator, double bed, wardrobe & chest of drawers, carpet, double glazed window to the rear. Door to En Suite:

#### En Suite Shower Room / wc

Shower cubicle, wash hand basin, wc, walls part tiled, tiled floor, double glazed window.