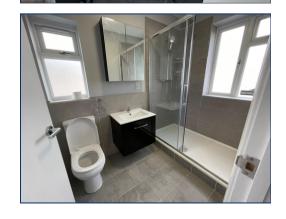

#### En Suite Shower Room / wc

Shower cubicle, wash hand basin, wc, walls part tiled, tiled floor, double glazed window.