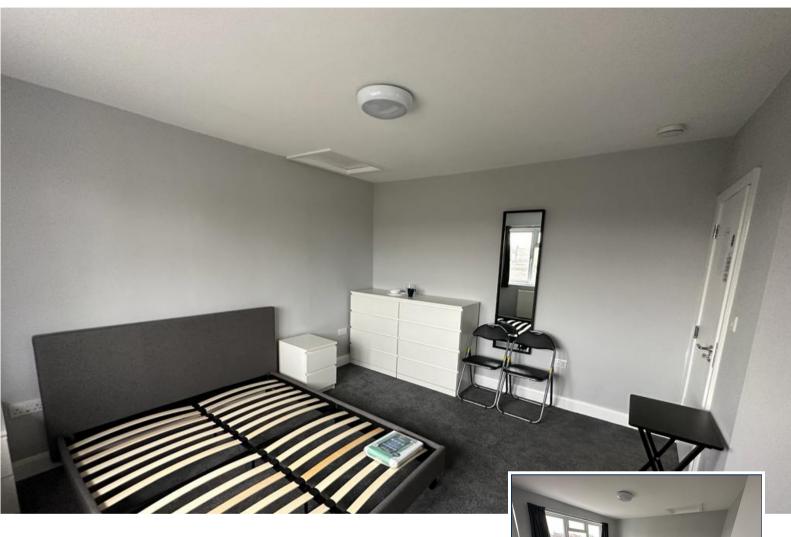

# **ROOM SIX (Double Room)**

Radiator, double bed, wardrobe & chest of drawers, carpet, double glazed window to the rear. Door to En Suite: