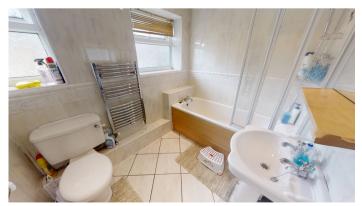

#### Bathroom

Fully tiled bathroom suite comprising a wash hand basin, toilet and bath with overhead shower and screen. The room also benefits from a chrome towel heater and under floor heating.