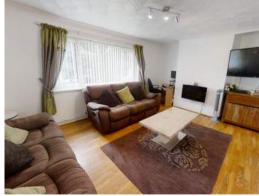

### Utility Room

Just off the entrance hall is the utility room offering plumbing for a washing machine and two doors opening into a storage cupboard and external access to the side of the home.

Lounge

Spacious lounge to the rear of the home offering ample amounts of space for furniture.