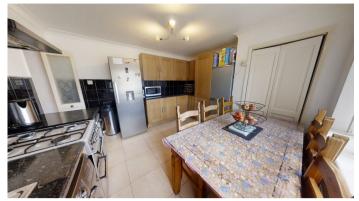

#### **Kitchen Diner**

The kitchen is found to the front of the home and features wooden effect wall and base units with a matching counter top. Built into the room is a stainless steel sink unit and drainer, free standing cooker with space provided for a fridge freezer, washing machine and dishwasher. Adequate space has been provided for a table and chairs ideal for having smaller meals around.