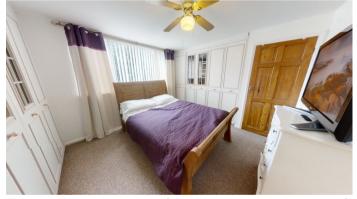

#### **Master Bedroom**

The master bedroom is a room of double proportions with two sets of fitted wardrobes and a storage cupboard providing ideal space for clothing and shoes ensuring a clutter free environment.