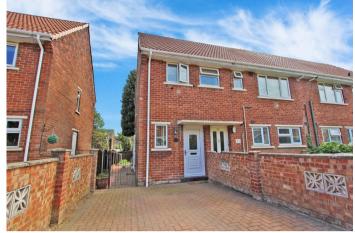

#### Front Aspect

The home resides behind a mainly paved frontage offering parking for two cars with a secure gate to the left leading to the rear garden.