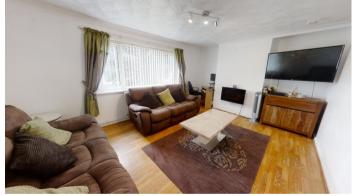

### Utility Room

Just off the entrance hall is the utility room offering plumbing for a washing machine and two doors opening into a storage cupboard and external access to the side of the home.

Lounge

Spacious lounge to the rear of the home offering ample amounts of space for furniture.