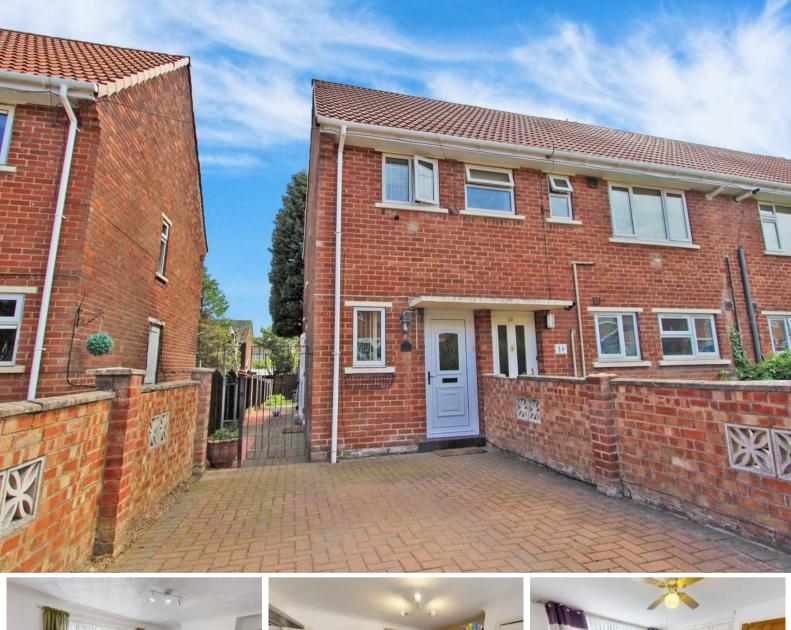

#### Front Aspect

The home resides behind a mainly paved frontage offering parking for two cars with a secure gate to the left leading to the rear garden.

#### **Rear Garden**

Enclosed rear garden that is mainly lawned.