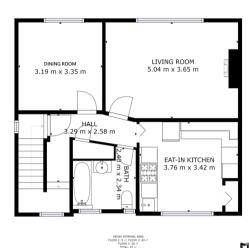

# First Floor

Floor Plan

🗖 Matterport

\$1285

🗖 Matterport

The home is entered through a secure door leading into a bright entrance area to greet friends and family. Stairs to the left rise to the first floor landing and a door ahead opens into a useful utility area.

#### **Kitchen Diner**

The kitchen is found to the front of the home and features wooden effect wall and base units with a matching counter top. Built into the room is a stainless steel sink unit and drainer, free standing cooker with space provided for a fridge freezer, washing machine and dishwasher. Adequate space has been provided for a table and chairs ideal for having smaller meals around.

#### **Dining Room**

To the rear of the home is the dining room that is multifunctional as the current owners use it as a third bedroom however it would be an ideal playroom or office.

#### Bathroom

Fully tiled bathroom suite comprising a wash hand basin, toilet and bath with overhead shower and screen. The room also benefits from a chrome towel heater and under floor heating.