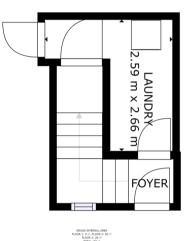

#### **Ground Floor**

#### Floor Plan

# First Floor

Floor Plan

🗖 Matterport

\$1285

🗖 Matterport

The home is entered through a secure door leading into a bright entrance area to greet friends and family. Stairs to the left rise to the first floor landing and a door ahead opens into a useful utility area.

### Utility Room

Just off the entrance hall is the utility room offering plumbing for a washing machine and two doors opening into a storage cupboard and external access to the side of the home.

Lounge

Spacious lounge to the rear of the home offering ample amounts of space for furniture.