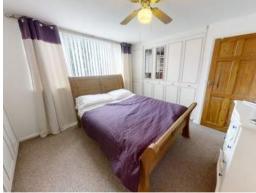

#### **Master Bedroom**

The master bedroom is a room of double proportions with two sets of fitted wardrobes and a storage cupboard providing ideal space for clothing and shoes ensuring a clutter free environment.