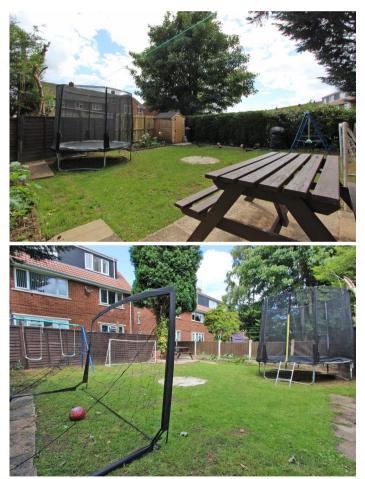

#### **Master Bedroom**



The master bedroom is a room of double proportions with two sets of fitted wardrobes and a storage cupboard providing ideal space for clothing and shoes ensuring a clutter free environment.

#### **Bedroom Two**



Bedroom two is good sized room to the rear of the home.

All measurements provided are approximate and should be verified before exchange of contracts. No appliances have been tested and should be checked to ensure they are in good working order.



# We make it happen.

# Tel: 01302 247754 Email: info@thepropertyhive.co.uk Web: www.thepropertyhive.co.uk

#### **External**

#### Front Aspect



The home resides behind a mainly paved frontage offering parking for two cars with a secure gate to the left leading to the rear garden.

#### **Rear Garden**



Enclosed rear garden that is mainly lawned.

#### **Property Information**

#### **Huntington Road**

Council Tax Band - A Utilities - Mains Gas, Mains Electricity, Mains Water Water Meter - No Tenure - Leasehold - 125 yrs from 2 April 1984, 84 years left, Ground rent £10 Solar Panels - No Space Heating System - Gas Boilers with Radiators (Combi) Water Heating System - gas Combi Boiler Boiler Location - Kitchen Fires/Heaters - Electric Permanent Loft Ladder - Yes Loft Insulation - Yes Loft Boarded out - Partially Boarded

The information provided here has been obtained from the property owners for illustrative purpose and should be checked by your solicitor before any contracts are exchanged. The Property Hive cannot accept any liability for the accuracy of the information.





Tel: 013