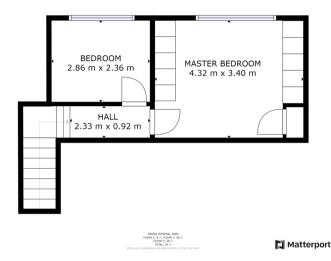

# Second Floor

### Floor Plan

#### **Master Bedroom**

The master bedroom is a room of double proportions with two sets of fitted wardrobes and a storage cupboard providing ideal space for clothing and shoes ensuring a clutter free environment.

#### **Bedroom Two**

Bedroom two is good sized room to the rear of the home.

All measurements provided are approximate and should be verified before exchange of contracts. No appliances have been tested and should be checked to ensure they are in good working order.