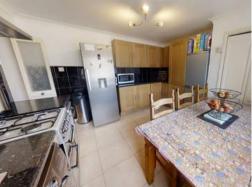

#### **Kitchen Diner**

The kitchen is found to the front of the home and features wooden effect wall and base units with a matching counter top. Built into the room is a stainless steel sink unit and drainer, free standing cooker with space provided for a fridge freezer, washing machine and dishwasher. Adequate space has been provided for a table and chairs ideal for having smaller meals around.