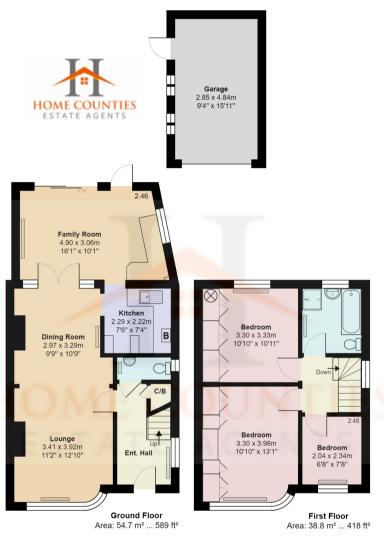

The home has been extended to the rear and consists of open plan lounge / diner lichane kitchen, and a downstairs toilet.

The first floor has two doul

## Mimms Hall Road, Hertfordshire EN6

Total Area: 107.3  $\,m^2\,\dots$  1155  $ft^2$  Inc. Garage All measurements are approximate and for display purposes only