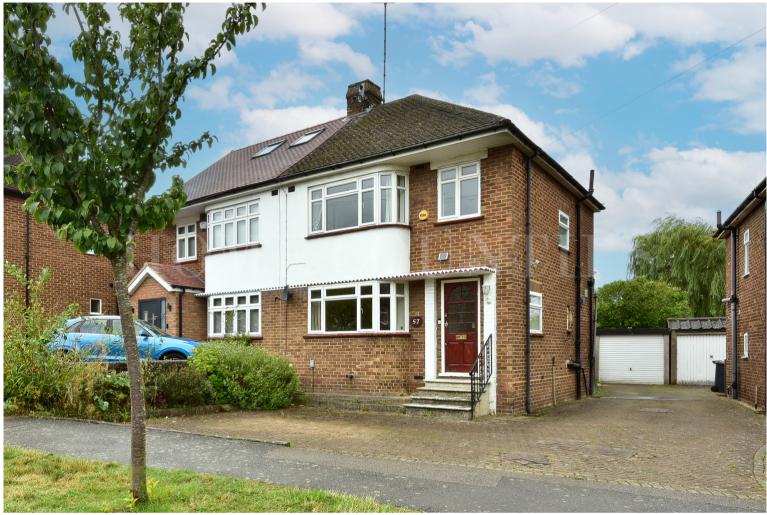

## Mimms Hall Road, Potters Bar, Hertfordshire, EN6 £535,000

- Three Bedroom Semi-Detached Home
- CHAIN FREE
- GOOD SCHOOL CATCHMENT AREA
- Chain Free
- CLOSE TO SHOPS / RESTAURANTS / TRAIN STATION

## 57 Mimms Hall Road, Potters Bar, Hertfordshire, . EN63DU £535,000 Freehold

**CHAIN FREE** 

This extended three-bedroom semi-detached home is located on the sought after Mimms Hall Road just moments from Furzefield Leisure centre, local shops and transport and within good school catchment of both Wroxham Primary and Cranbourne Primary Schools. The property benefits from off street parking, shared driveway to the side, garage to the rear and a large south easterly facing garden.