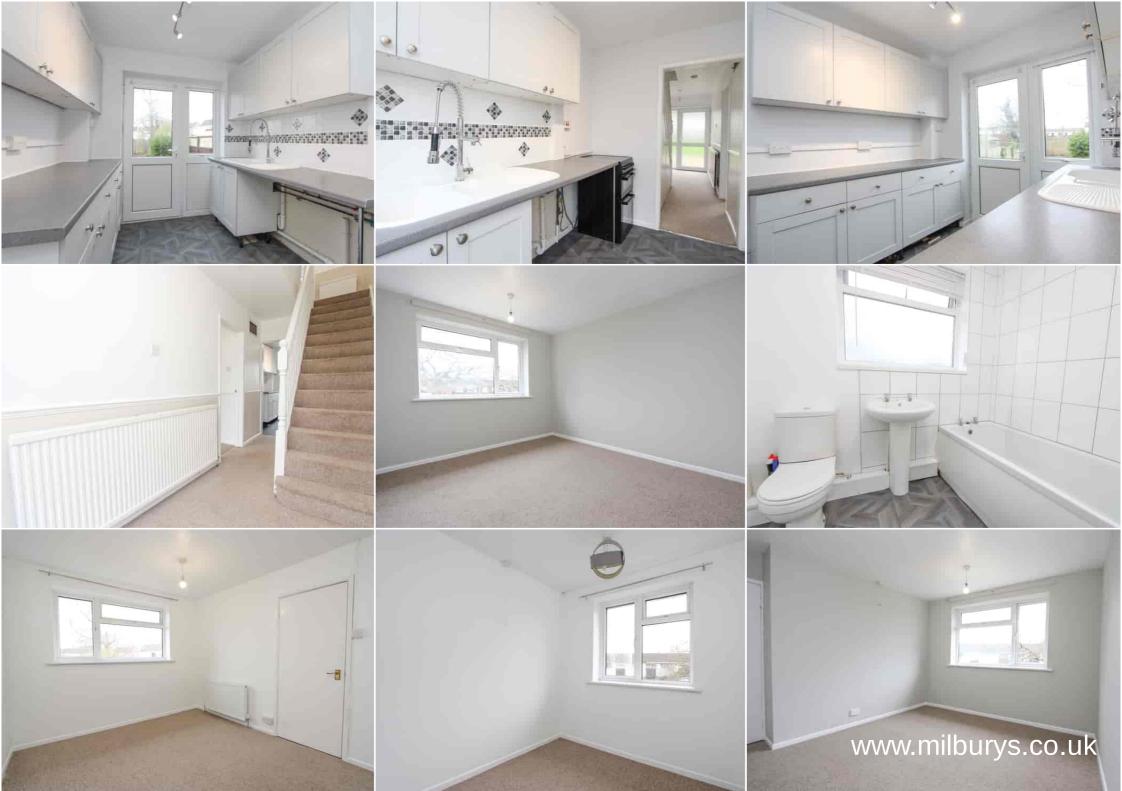

## 24 Prestbury, Yatel, South Gloucestershire BS37 4LB

Offered for sale with NO ONWARD CHAIN! We are pleased to present this recently redecorated three bedroom terraced home. Located in the popular South Yate area and close to the open green space of Westerleigh Common, Primary Schools and walking distance to Yate Shopping Centre. This would make a fantastic first home or investment. Neutrally decorated throughout, this home offers a large bright lounge/diner with dual aspect and patio doors out to the garden, then a part upgraded kitchen, plus good size entrance hall completes the ground floor. Upstairs provides 2 double bedrooms and a single bedroom, then a white family bathroom. The house benefits from a lovely outlook to the front with a large shared green area and mature trees. Additional benefits include gas central heating, double glazing and a single garage in a block which has had a replacement door and roof.

### **Property Highlights, Accommodation & Services**

- 3 Bedroom Terraced House
  Nearby Open Green Space Of Westerleigh Common
  Neutral Decor and Bright Accommodation
- Larger Than Average Rear Garden
  Single Garage & Parking
  Lounge/Diner
  Kitchen
  Family Bathroom
- · Gas Central Heating And Double Glazing · Council Tax Band B South Gloucestershire Council