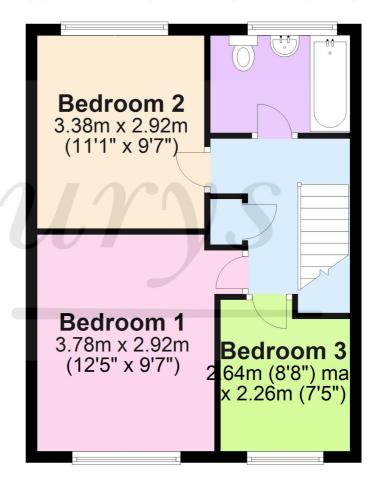

# **First Floor**

Approx. 39.7 sq. metres (427.4 sq. feet)

Total area: approx. 78.9 sq. metres (849.1 sq. feet)

For Illustrative Purposes Only. Not to Scale. Plan produced using PlanUp.