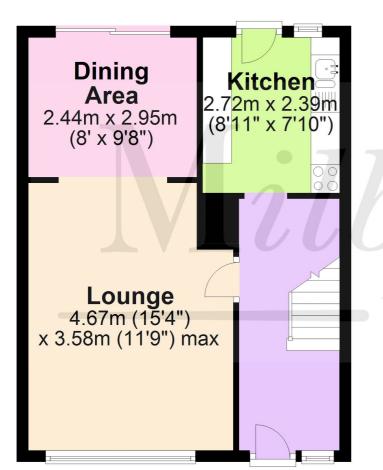

# **First Floor**

Approx. 39.7 sq. metres (427.4 sq. feet)

Total area: approx. 78.9 sq. metres (849.1 sq. feet)

For Illustrative Purposes Only. Not to Scale. Plan produced using PlanUp.