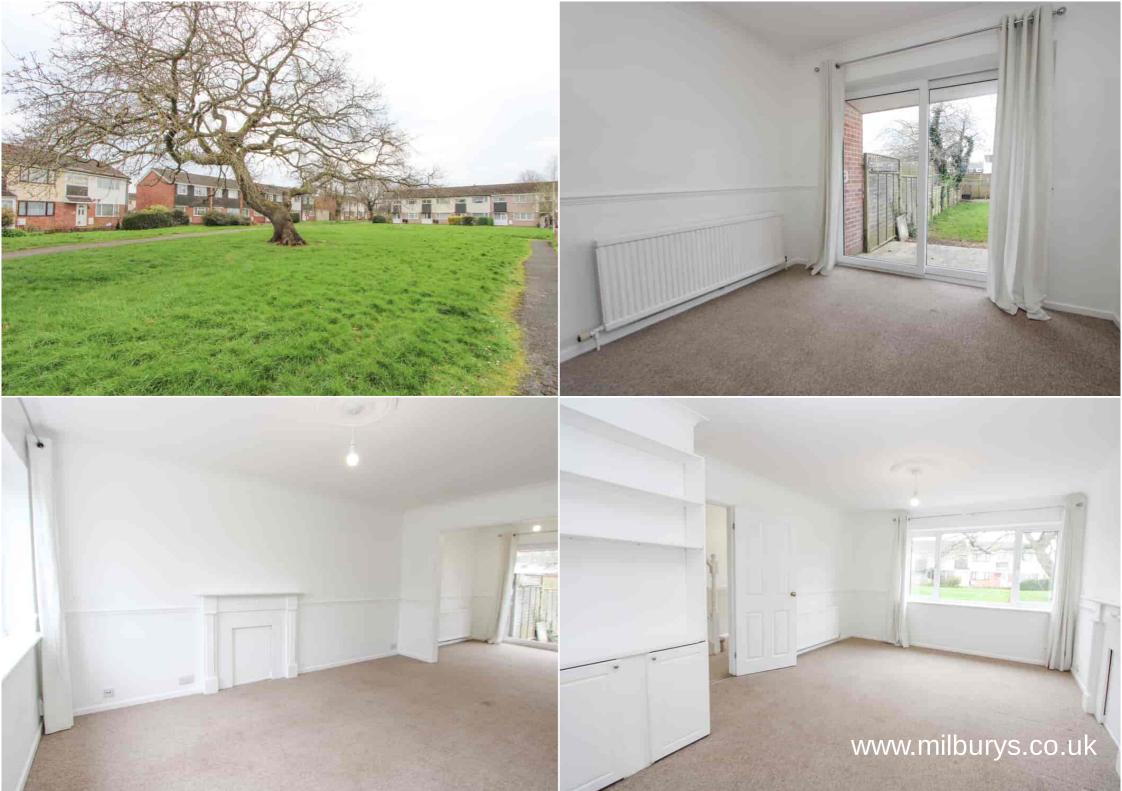

## 24 Prestbury, Yatel, South Gloucestershire BS37 4LB

Offered for sale with NO ONWARD CHAIN! We are pleased to present this recently redecorated three bedroom terraced home. Located in the popular South Yate area and close to the open green space of Westerleigh Common, Primary Schools and walking distance to Yate Shopping Centre. This would make a fantastic first home or investment. Neutrally decorated throughout, this home offers a large bright lounge/diner with dual aspect and patio doors out to the garden, then a part upgraded kitchen, plus good size entrance hall completes the ground floor. Upstairs provides 2 double bedrooms and a single bedroom, then a white family bathroom. The house benefits from a lovely outlook to the front with a large shared green area and mature trees. Additional benefits include gas central heating, double glazing and a single garage in a block which has had a replacement door and roof.

### **Property Highlights, Accommodation & Services**

- 3 Bedroom Terraced House
  Nearby Open Green Space Of Westerleigh Common
  Neutral Decor and Bright Accommodation
- Larger Than Average Rear Garden
  Single Garage & Parking
  Lounge/Diner
  Kitchen
  Family Bathroom
- · Gas Central Heating And Double Glazing · Council Tax Band B South Gloucestershire Council