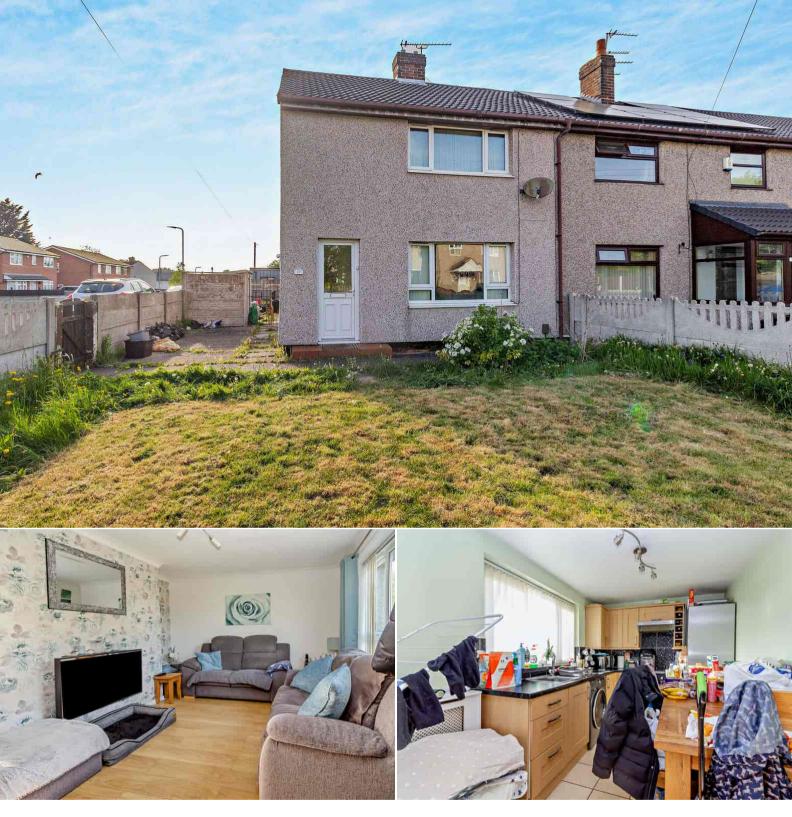

## Waterland Lane St Helens

Bettermove are proud to present this 2 bedroom terraced house in St Helens.

The property is currently tenanted and it will be sold with tenants in situ for immediate investment. Rental yields can be obtained through Bettermove.

The property benefits from double glazing, gas central heating throughout.

The council tax band is A.

The interior of this beautifully presented property comprises a spacious living room and fitted kitchen on the ground floor. The first floor consists of 2 bedrooms and the family bathroom. The exterior boasts a private rear garden, perfect for enjoying the summer months.

Located in the popular town of St Helens, the property is close to a range of amenities, including shops, supermarkets, restaurants and pubs. Excellent transport connections can be found from St Helens Junction train, bus and coach stations.