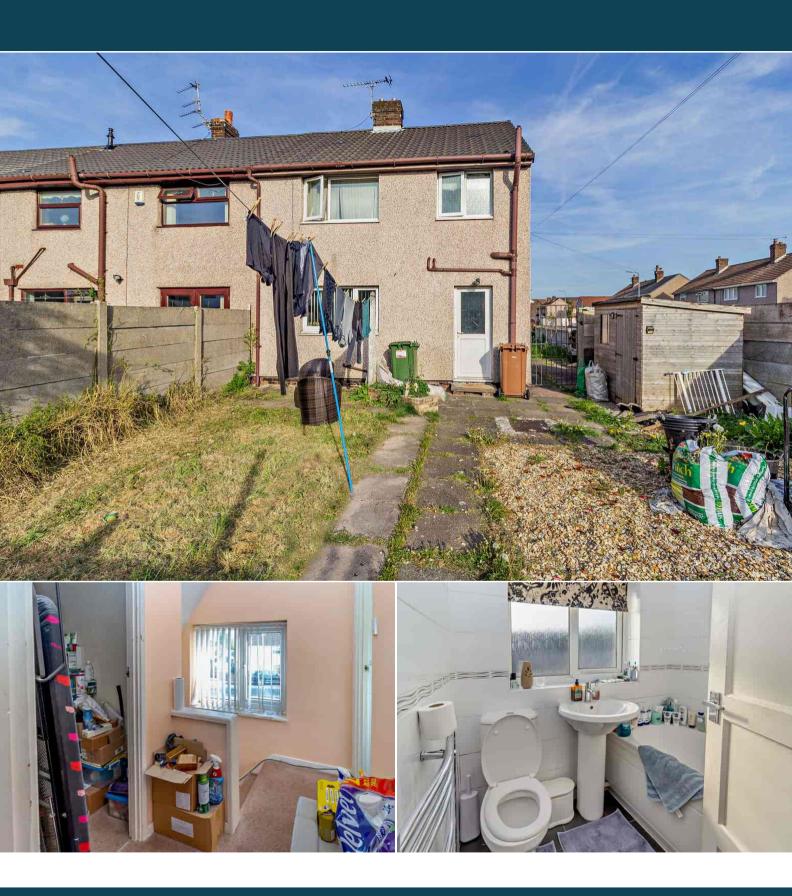

The property benefits from double glazing, gas central heating throughout.

The council tax band is A.

The interior of this beautifully presented property comprises a spacious living room and fitted kitchen on the ground floor. The first floor consists of 2 bedrooms and the family bathroom. The exterior boasts a private rear garden, perfect for enjoying the summer months.