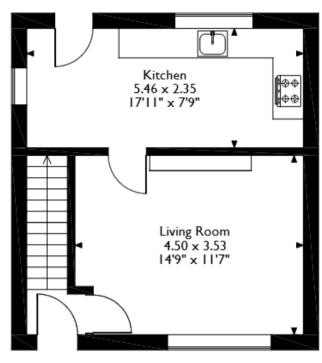

## Waterland Lane, St. Helens Approximate Gross Internal Area 66 Sq M/710 Sq Ft

**Ground Floor** 

First Floor

Please note that the location of doors, windows and other items are approximate and this floorplan is to be used for illustrative purposes only. Unauthorized reproduction is prohibited.