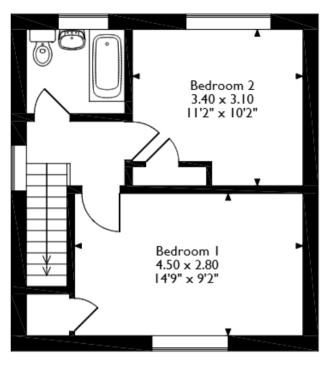

## Waterland Lane, St. Helens Approximate Gross Internal Area 66 Sq M/710 Sq Ft

**Ground Floor** 

First Floor

Please note that the location of doors, windows and other items are approximate and this floorplan is to be used for illustrative purposes only. Unauthorized reproduction is prohibited.