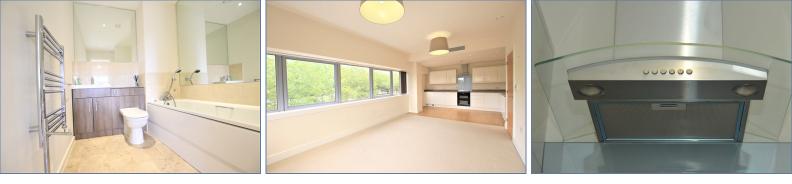

# **Open plan Lounge & Kitchen**

27' 11" x 12' 6" (8.51m x 3.81m)

### En - suite

6' 7" x 4' 10" (2.01m x 1.47m)

Bedroom 2 13' 5" x 7' 10" (4.09m x 2.39m)

Bathroom

9' 6" x 6' 3" (2.90m x 1.91m)