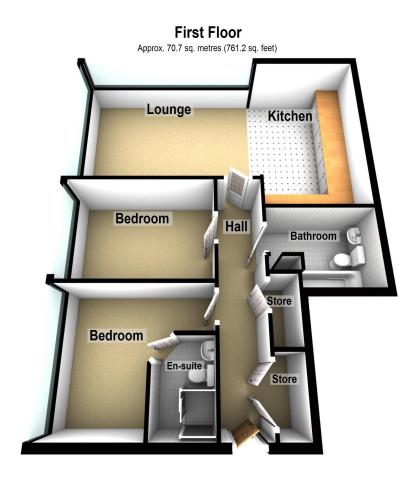

# **Open plan Lounge & Kitchen**

27' 11" x 12' 6" (8.51m x 3.81m)

## **Master Bedroom**

13' 5" x 9' 10" (4.09m x 3.00m)

### En - suite

6' 7" x 4' 10" (2.01m x 1.47m)

Bedroom 2 13' 5" x 7' 10" (4.09m x 2.39m)

Bathroom

9' 6" x 6' 3" (2.90m x 1.91m)

Total area: approx. 70.7 sq. metres (761.2 sq. feet)

Floor plans are for layout purposes only Plan produced using PlanUp.