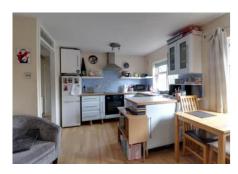

The accommodation comprises of entrance via intercom system, entrance hall, a fitted kitchen with plenty of cupboard space. This is open plan to the living area.

In addition to this there is a bedroom and bathroom.