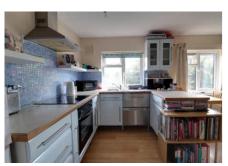

The accommodation comprises of entrance via intercom system, entrance hall, a fitted kitchen with plenty of cupboard space. This is open plan to the living area.

In addition to this there is a bedroom and bathroom.