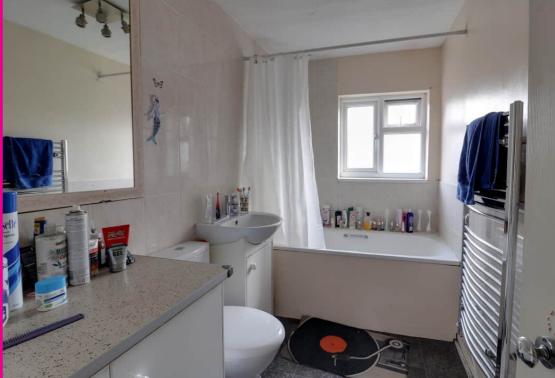

The bathroom comprises of enclosed bath with shower, wash basin and W/C.

Please call own homes for any further information required.