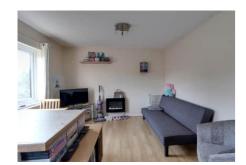

The accommodation comprises of entrance via intercom system, entrance hall, a fitted kitchen with plenty of cupboard space. This is open plan to the living area.

In addition to this there is a bedroom and bathroom.