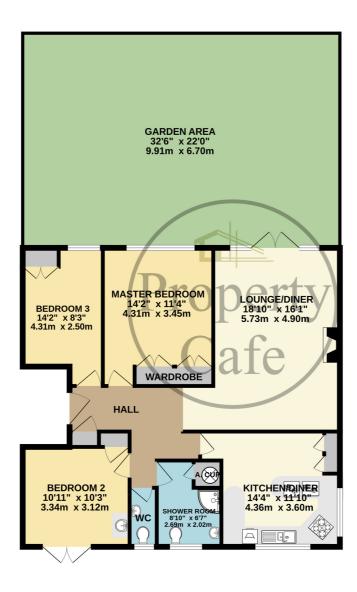

## GROUND FLOOR 950 sq.ft. (88.3 sq.m.) approx.

The property forms part of a well maintained purpose built development located in a peaceful & quiet location. This spacious apartment offers three double bedrooms, a 19'11 x 12'10 living room with double glazed doors leading out to an area of privately owned South facing garden, a good size fitted kitchen with ample storage, a fully tiled shower room with WC, an additional separate WC, spacious entrance hall and secure communal entrance with entry phone system. In addition the property benefits from double glazing, electric heating and is offered for sale in a neutral colour scheme. There is a single garage close by en-bloc plus there is an area communal garden to the rear that is mainly laid to lawn and can be directly accessed from the rear bedroom.

- Spacious Ground Floor Apartment
- Good Size South Facing Lounge-Diner
- Three Good Size Double Bedrooms
- Modern Fully Tiled Shower Room
  - Additional Separate W.C
- Good Size Inner Hall & Ample Storage
  - Area Of Private Lawned Garden
    - Single Garage En-Bloc
  - Double Glazed & Electric Heating