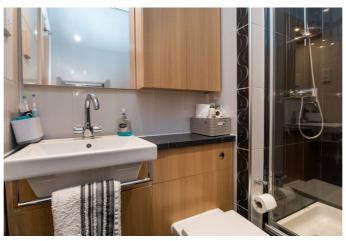

Completing the accommodation, a good-sized bathroom comprises a three-piece suite, including a bath with a shower attachment, vanity storage, a ladder-style radiator and tiled splash walls and flooring.