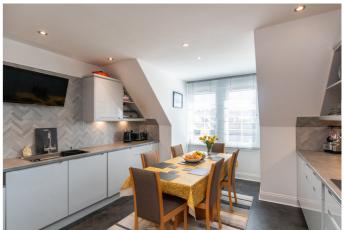

There is also a secure entry system and ample residents' and visitor parking.

A welcoming entrance hall, with generous cupboard storage, is finished with light, neutral decor and carpeting. A living room enjoys plenty of natural light and opens onto a wide, southerly-facing balcony, with stunning open views towards Edinburgh Castle. The tastefully presented reception room offers a versatile floor plan and ample space for freestanding lounge furniture. Next door, a kitchen includes space for a dining table and chairs and is fitted with modern, grey units and stone-effect worktops. Appliances include an integrated oven, a microwave, a ceramic hob, a stainless-steel extractor fan, a dishwasher, a washing machine and a freestanding fridge/freezer.