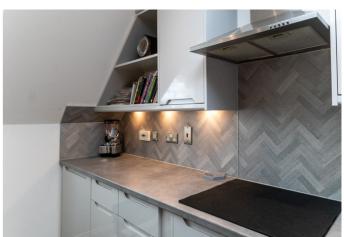

There is also a secure entry system and ample residents' and visitor parking.

A welcoming entrance hall, with generous cupboard storage, is finished with light, neutral decor and carpeting. A living room enjoys plenty of natural light and opens onto a wide, southerly-facing balcony, with stunning open views towards Edinburgh Castle. The tastefully presented reception room offers a versatile floor plan and ample space for freestanding lounge furniture. Next door, a kitchen includes space for a dining table and chairs and is fitted with modern, grey units and stone-effect worktops. Appliances include an integrated oven, a microwave, a ceramic hob, a stainless-steel extractor fan, a dishwasher, a washing machine and a freestanding fridge/freezer.