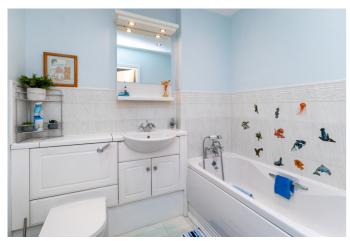

Completing the accommodation, a good-sized bathroom comprises a three-piece suite, including a bath with a shower attachment, vanity storage, a ladder-style radiator and tiled splash walls and flooring.