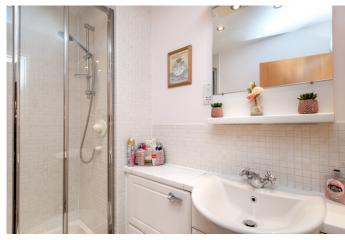

Completing the accommodation, a good-sized bathroom comprises a three-piece suite, including a bath with a shower attachment, vanity storage, a ladder-style radiator and tiled splash walls and flooring.