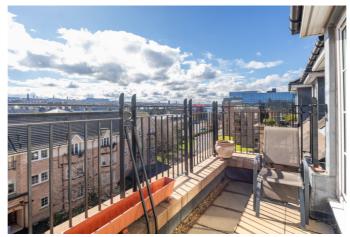

The property enjoys stunning open views towards Edinburgh Castle, from a south-facing balcony.

Comprises an entrance hallway, a living room, a kitchen, three double bedrooms, two en-suite shower rooms and a bathroom.

There is also a secure entry system and ample residents' and visitor parking.

A welcoming entrance hall, with generous cupboard storage, is finished with light, neutral decor and carpeting. A living room enjoys plenty of natural light and opens onto a wide, southerly-facing balcony, with stunning open views towards Edinburgh Castle. The tastefully presented reception room offers a versatile floor plan and ample space for freestanding lounge furniture. Next door, a kitchen includes space for a dining table and chairs and is fitted with modern, grey units and stone-effect worktops. Appliances include an integrated oven, a microwave, a ceramic hob, a stainless-steel extractor fan, a dishwasher, a washing machine and a freestanding fridge/freezer.

Three double bedrooms continue the tasteful presentation and generous proportions of the living space. Two of the bedrooms enjoy integrated wardrobe storage and en-suite shower rooms, whilst the master bedroom further benefits from a private balcony.