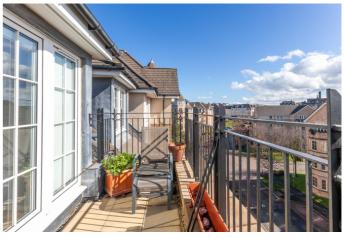

The property enjoys stunning open views towards Edinburgh Castle, from a south-facing balcony.

Comprises an entrance hallway, a living room, a kitchen, three double bedrooms, two en-suite shower rooms and a bathroom.

Three double bedrooms continue the tasteful presentation and generous proportions of the living space. Two of the bedrooms enjoy integrated wardrobe storage and en-suite shower rooms, whilst the master bedroom further benefits from a private balcony.