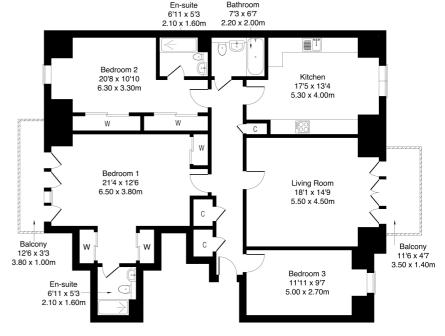

#### 8/14 Powderhall Brae, Edinburgh EH7 4GE

Approximate Gross Internal Area: (1464 sq ft - 136 sq m.)

Legal Disclaimer: Floor-plan and measurements are for illustrative guidance only, and not intended to form part of any contract.