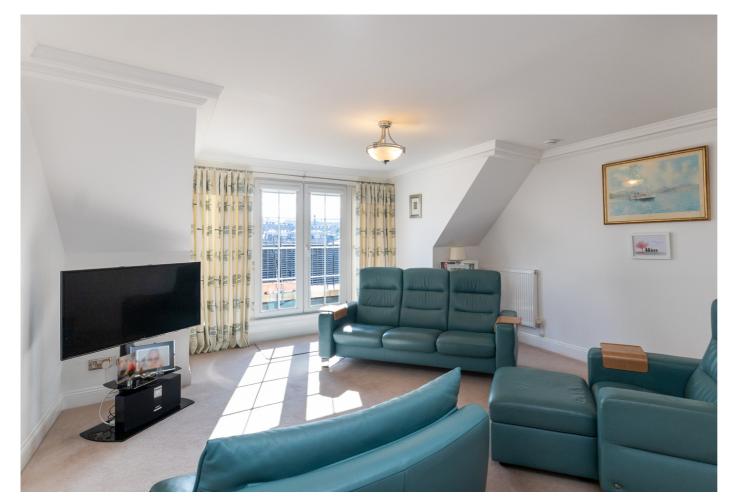

There is also a secure entry system and ample residents' and visitor parking.

A welcoming entrance hall, with generous cupboard storage, is finished with light, neutral decor and carpeting. A living room enjoys plenty of natural light and opens onto a wide, southerly-facing balcony, with stunning open views towards Edinburgh Castle. The tastefully presented reception room offers a versatile floor plan and ample space for freestanding lounge furniture. Next door, a kitchen includes space for a dining table and chairs and is fitted with modern, grey units and stone-effect worktops. Appliances include an integrated oven, a microwave, a ceramic hob, a stainless-steel extractor fan, a dishwasher, a washing machine and a freestanding fridge/freezer.