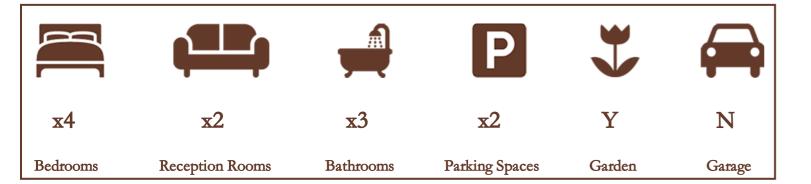

Sitting in a prime location, just a stone throw away from Langley Station and various Ofsted rated schools, this extended four bedroom semi-detached property is presented to the market in good condition and offers great potential for further extension.

The property spans across 1611 square feet and features an existing double storey side extension, creating spacious and comfortable living.

The ground floor comprises a commodious 18ft family room as well as a secondary sitting room at the front of the property. The open plan kitchen/diner stretches 21ft and is equipped with a gas cooker, dishwasher and ample storage units. There is also a utility room besides the kitchen, downstairs WC and a 12ft conservatory at the rear.

The first floor houses two three piece family bathrooms and four good sized bedrooms including the 15ft master, with three bedrooms having the added benefit of fitted wardrobes.

Externally, there is a private rear garden laid to lawn and a low maintenance front garden with driveway parking for 2 cars.