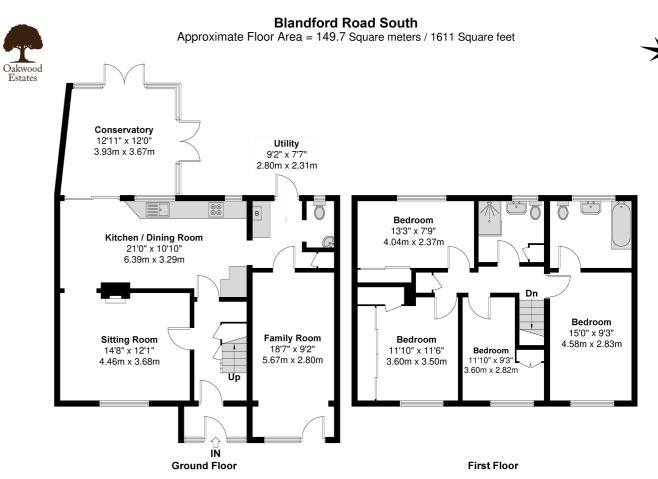

The property spans across 1611 square feet and features an existing double storey side extension, creating spacious and comfortable living.

The ground floor comprises a commodious 18ft family room as well as a secondary sitting room at the front of the property. The open plan kitchen/diner stretches 21ft and is equipped with a gas cooker, dishwasher and ample storage units. There is also a utility room besides the kitchen, downstairs WC and a 12ft conservatory at the rear.

The first floor houses two three piece family bathrooms and four good sized bedrooms including the 15ft master, with three bedrooms having the added benefit of fitted wardrobes.

Externally, there is a private rear garden laid to lawn and a low maintenance front garden with driveway parking for 2 cars.

Property Information Floor Plan

FOUR BEDROOM SEMI DETACHED PROPERTY

GREAT SIZE BEDROOMS INCLUDING 15FT MASTER ROOM

TWO FAMILY BATHROOMS AND ONE DOWNSTAIRS WC

DRIVEWAY PARKING FOR TWO CAR

CLOSE PROXIMITY TO LOCAL SCHOOLS
AND LANGLEY STATION

21FT OPEN PLAN KITCHEN/DINER

DOUBLE STOREY SIDE EXTENSION AS WELL AS CONSERVATORY AT THE REAR

PRIVATE FRONT AND REAR GARDEN