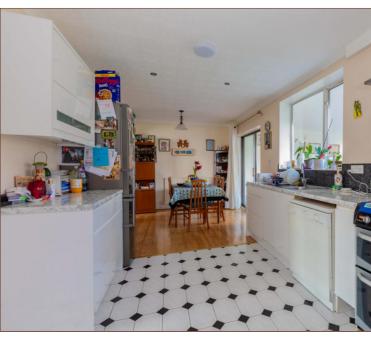

The property spans across 1611 square feet and features an existing double storey side extension, creating spacious and comfortable living.

The ground floor comprises a commodious 18ft family room as well as a secondary sitting room at the front of the property. The open plan kitchen/diner stretches 21ft and is equipped with a gas cooker, dishwasher and ample storage units. There is also a utility room besides the kitchen, downstairs WC and a 12ft conservatory at the rear.