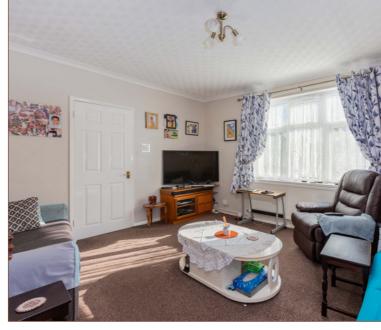

The property spans across 1611 square feet and features an existing double storey side extension, creating spacious and comfortable living.

The ground floor comprises a commodious 18ft family room as well as a secondary sitting room at the front of the property. The open plan kitchen/diner stretches 21ft and is equipped with a gas cooker, dishwasher and ample storage units. There is also a utility room besides the kitchen, downstairs WC and a 12ft conservatory at the rear.