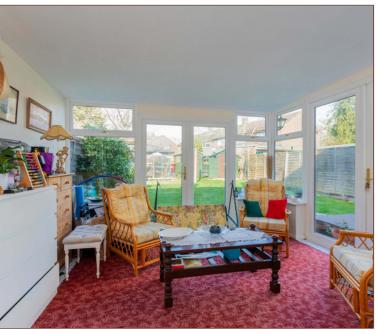

The property spans across 1611 square feet and features an existing double storey side extension, creating spacious and comfortable living.

The ground floor comprises a commodious 18ft family room as well as a secondary sitting room at the front of the property. The open plan kitchen/diner stretches 21ft and is equipped with a gas cooker, dishwasher and ample storage units. There is also a utility room besides the kitchen, downstairs WC and a 12ft conservatory at the rear.