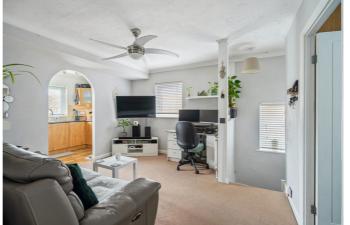

Accommodation includes your own entrance leading to a first floor landing area, a 12'8 x 12'2 living room, a front aspect 17'1 x 10'0 bedroom with built in wardrobes, a 11'6 x 6'2 fitted kitchen, and a utility area which leads directly to a shower room. There is also a loft space and potential to extend (subject to the usual consents).