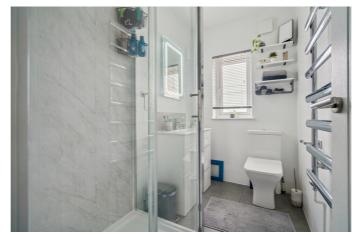

Accommodation includes your own entrance leading to a first floor landing area, a 12'8 x 12'2 living room, a front aspect 17'1 x 10'0 bedroom with built in wardrobes, a 11'6 x 6'2 fitted kitchen, and a utility area which leads directly to a shower room. There is also a loft space and potential to extend (subject to the usual consents).

Photographs etc: The photographs show only certain parts of the property as they appeared at the time they were taken. Areas, measurements and distances given are approximate only.

23 High Street Iver Buckinghamshire SL0 9ND