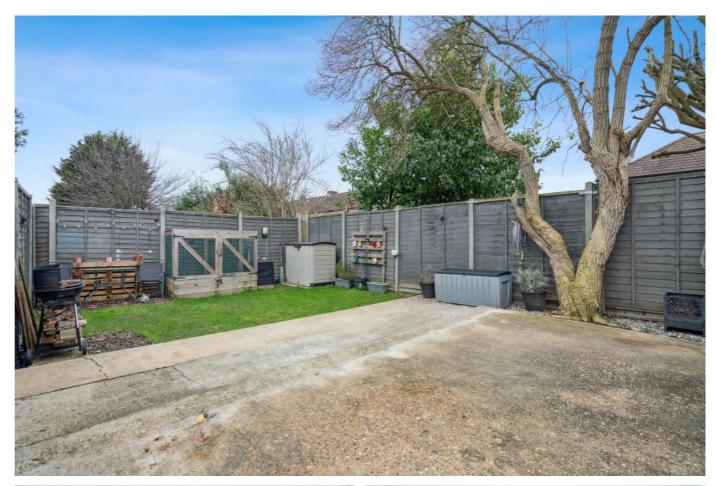

The private rear garden is fully enclosed, with panel fencing, a hard standing and a lawn.

The property is located near to Slough Town Centre, close to schools, shops and public transport. Slough & Langley Stations are both within 1.5 miles, which also connect to Crossrail.