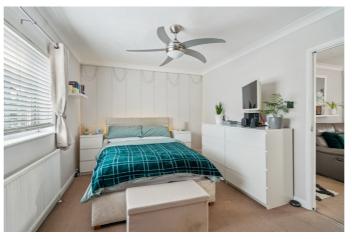

Accommodation includes your own entrance leading to a first floor landing area, a 12'8 x 12'2 living room, a front aspect 17'1 x 10'0 bedroom with built in wardrobes, a 11'6 x 6'2 fitted kitchen, and a utility area which leads directly to a shower room. There is also a loft space and potential to extend (subject to the usual consents).

Photographs etc: The photographs show only certain parts of the property as they appeared at the time they were taken. Areas, measurements and distances given are approximate only.

23 High Street Iver Buckinghamshire SL0 9ND