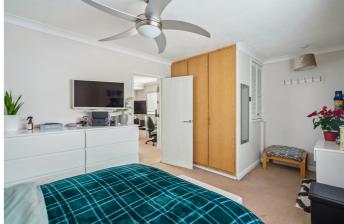

Accommodation includes your own entrance leading to a first floor landing area, a 12'8 x 12'2 living room, a front aspect 17'1 x 10'0 bedroom with built in wardrobes, a 11'6 x 6'2 fitted kitchen, and a utility area which leads directly to a shower room. There is also a loft space and potential to extend (subject to the usual consents).

Photographs etc: The photographs show only certain parts of the property as they appeared at the time they were taken. Areas, measurements and distances given are approximate only.

23 High Street Iver Buckinghamshire SL0 9ND