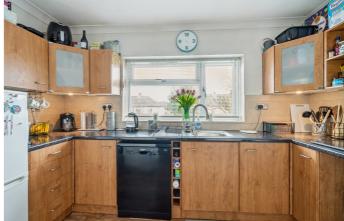

Accommodation includes your own entrance leading to a first floor landing area, a 12'8 x 12'2 living room, a front aspect 17'1 x 10'0 bedroom with built in wardrobes, a 11'6 x 6'2 fitted kitchen, and a utility area which leads directly to a shower room. There is also a loft space and potential to extend (subject to the usual consents).