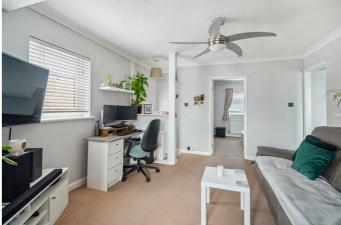

Accommodation includes your own entrance leading to a first floor landing area, a 12'8 x 12'2 living room, a front aspect 17'1 x 10'0 bedroom with built in wardrobes, a 11'6 x 6'2 fitted kitchen, and a utility area which leads directly to a shower room. There is also a loft space and potential to extend (subject to the usual consents).

Photographs etc: The photographs show only certain parts of the property as they appeared at the time they were taken. Areas, measurements and distances given are approximate only.

23 High Street Iver Buckinghamshire SL0 9ND