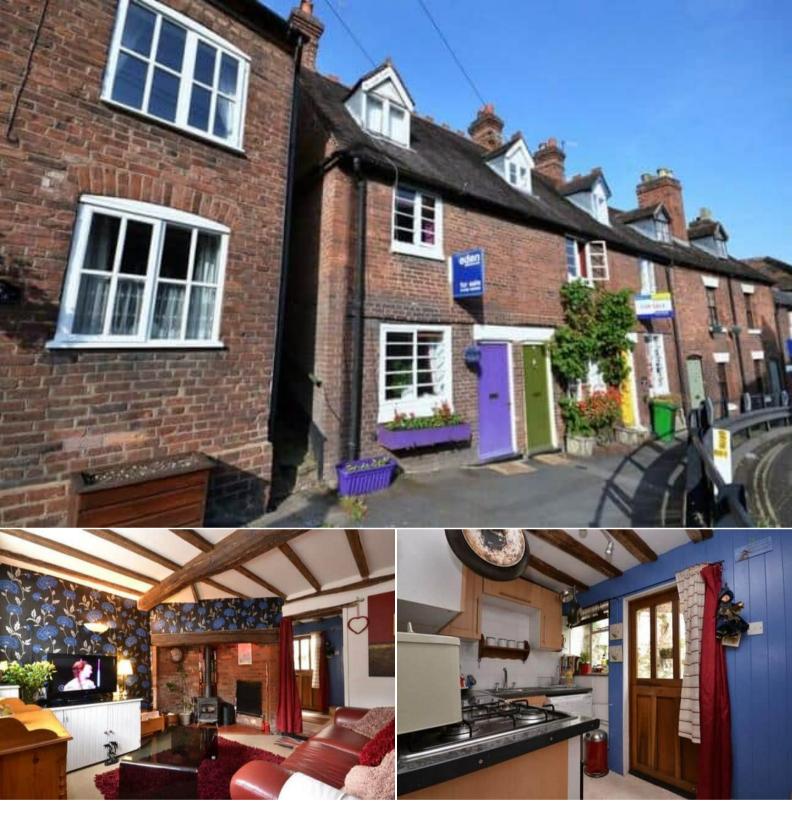

## Welch Gate Bewdley

Bettermove are proud to present this Grade II listed 2 bedroom end of terrace house in Bewdley available with no forward chain and welcoming cash buyers only.

The property benefits from single glazing, gas central heating throughout. The council tax band is C.

The interior of this property comprises a spacious living room and fitted kitchen on the ground floor. The first floor consists of 1 bedroom and the family bathroom. The second floor hosts the second double bedroom. The exterior boasts a private rear garden, perfect for enjoying the summer months.

Located in the popular town of Bewdley, the property is close to a range of amenities, including shops, supermarkets, restaurants and pubs. Excellent transport connections can be found from the A449 and many local bus routes.