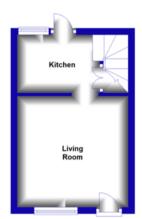

and welcoming cash buyers only.

The property benefits from single glazing, gas central heating throughout. The council tax band is C.

The interior of this property comprises a spacious living room and fitted kitchen on the ground floor. The first floor consists of 1 bedroom and the family bathroom. The second floor hosts the second double bedroom. The exterior boasts a private rear garden, perfect for enjoying the summer months.

Located in the popular town of Bewdley, the property is close to a range of amenities, including shops, supermarkets, restaurants and pubs. Excellent transport connections can be found from the A449 and many local bus routes.

This exciting opportunity should not be missed! All enquiries can be made through Bettermove on 0330 004 0050.





## **Ground Floor**



## First Floor



20-22 Bridge End, Leeds, LS1 4DJ t: 0330 004 0050 e: hello@bettermove.co.uk www.bettermove.co.uk

Please Note: These particulars, whist believed to be accurate are set out as a general outline only for guidance and do not constitute any part of an offer or contract. Intending purchasers should not rely on them as statements of representations of fact, but must satisfy themselves by inspection or otherwise as to their accuracy. No person in this firm's employment has the authority to make or give any representation or warranty in respect of the property.