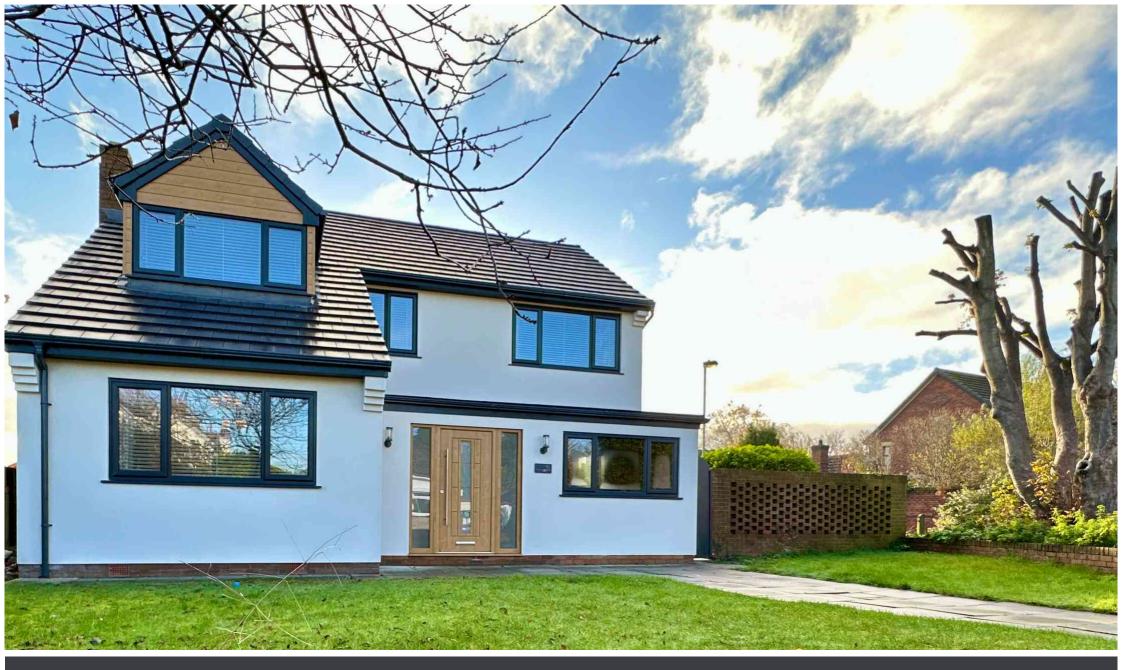

Barton Heys Road, Formby, L37 2EZ

Offers Over £490,000

This property ticks so many boxes. It has GREAT KERB appeal, a STUNNING KITCHEN and STYLISH BATHROOM. What more could you want...

The accommodation is well-planned and will suit a variety of buyers, whether you are upsizing or downsizing, family or retiring. Just take a look at the FLOOR PLAN and see how the accommodation might work for you.

The LOUNGE is spacious and ideal for watching TV in front of the fire. The KITCHEN is a neutral and elegant room with Quartz worksurfaces and integrated appliances. THE DINING AREA is an inviting space with timber panelling adding a touch of sophistication. The former garage would make a great HOME OFFICE, subject to all the usual consents.