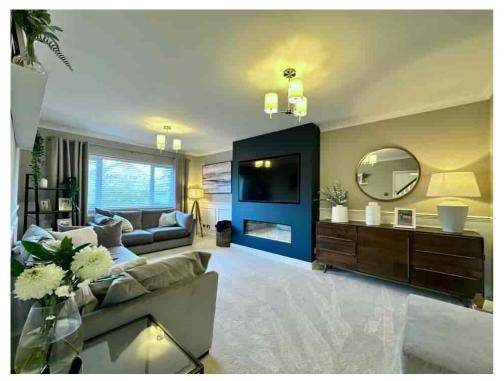

The LOUNGE is spacious and ideal for watching TV in front of the fire. The KITCHEN is a neutral and elegant room with Quartz worksurfaces and integrated appliances. THE DINING AREA is an inviting space with timber panelling adding a touch of sophistication. The former garage would make a great HOME OFFICE, subject to all the usual consents.