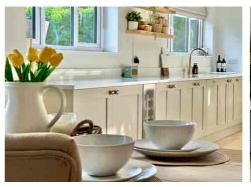

The LOUNGE is spacious and ideal for watching TV in front of the fire. The KITCHEN is a neutral and elegant room with Quartz worksurfaces and integrated appliances. THE DINING AREA is an inviting space with timber panelling adding a touch of sophistication. The former garage would make a great HOME OFFICE, subject to all the usual consents.