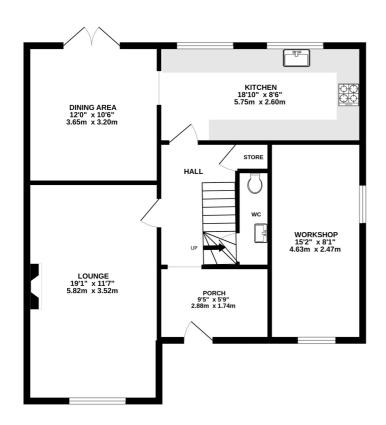

The LOUNGE is spacious and ideal for watching TV in front of the fire. The KITCHEN is a neutral and elegant room with Quartz worksurfaces and integrated appliances. THE DINING AREA is an inviting space with timber panelling adding a touch of sophistication. The former garage would make a great HOME OFFICE, subject to all the usual consents.

NO ONWARD CHAIN.

Call to view, 01704 516 626. Follow us on Facebook and Instagram.

GROUND FLOOR 1ST FLOOR

Whilst every attempt has been made to ensure the accuracy of the floorplan contained here, measurements of doors, windows, rooms and any other items are approximate and no responsibility is taken for any error, omission or mis-statement. This plan is for illustrative purposes only and should be used as such by any prospective purchaser. The services, systems and appliances shown have not been tested and no guarantee as to their operability or efficiency can be given.