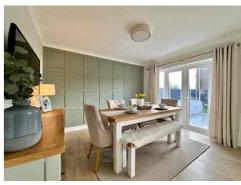

The LOUNGE is spacious and ideal for watching TV in front of the fire. The KITCHEN is a neutral and elegant room with Quartz worksurfaces and integrated appliances. THE DINING AREA is an inviting space with timber panelling adding a touch of sophistication. The former garage would make a great HOME OFFICE, subject to all the usual consents.