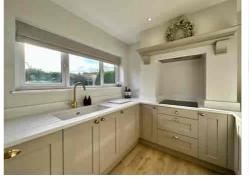

The LOUNGE is spacious and ideal for watching TV in front of the fire. The KITCHEN is a neutral and elegant room with Quartz worksurfaces and integrated appliances. THE DINING AREA is an inviting space with timber panelling adding a touch of sophistication. The former garage would make a great HOME OFFICE, subject to all the usual consents.