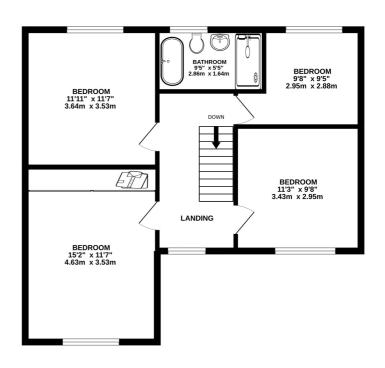

Upstairs, there are FOUR BEDROOMS and a family bathroom. The stylish bathroom is luxurious and practical, with a freestanding bathtub and a walk-in shower.

The property rests on a generous plot with gardens to the side and rear. The orientation is excellent, with the side facing WEST and the rear SOUTH.

NO ONWARD CHAIN.

Call to view, 01704 516 626. Follow us on Facebook and Instagram.

GROUND FLOOR 1ST FLOOR

Whilst every attempt has been made to ensure the accuracy of the floorplan contained here, measurements of doors, windows, rooms and any other items are approximate and no responsibility is taken for any error, omission or mis-statement. This plan is for illustrative purposes only and should be used as such by any prospective purchaser. The services, systems and appliances shown have not been tested and no guarantee as to their operability or efficiency can be given.