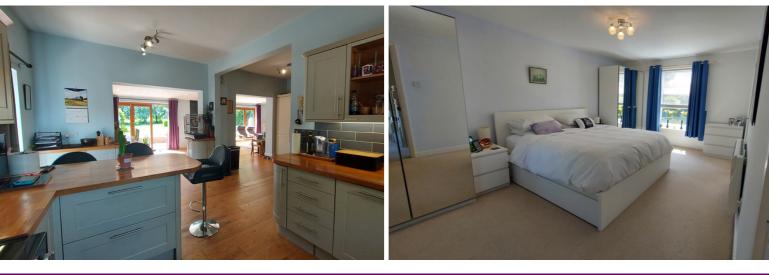

#### **KITCHEN / BREAKFAST ROOM**

18' 9" (max) (10'6" min) x 16' 9" (5.71m x 5.11m) (approx.) Fitted with a range of wall and base units with wooden work surfaces over, matching peninsular bar, single drainer sink unit with mixer tap over, integrated fridge / freezer, space for a range cooker, window to front aspect and door to side aspect.

#### FAMILY / DINING ROOM

31' 4" x 11' 8" (9.55m x 3.56m) (approx.) Two sets of bi-folding doors to the rear garden, wood burner with feature split slate tiled wall and marble hearth and TV point.

#### **BEDROOM 1**

17' 2" x 10' 4" (5.23m x 3.15m) (approx.) Window to front and rear aspect.