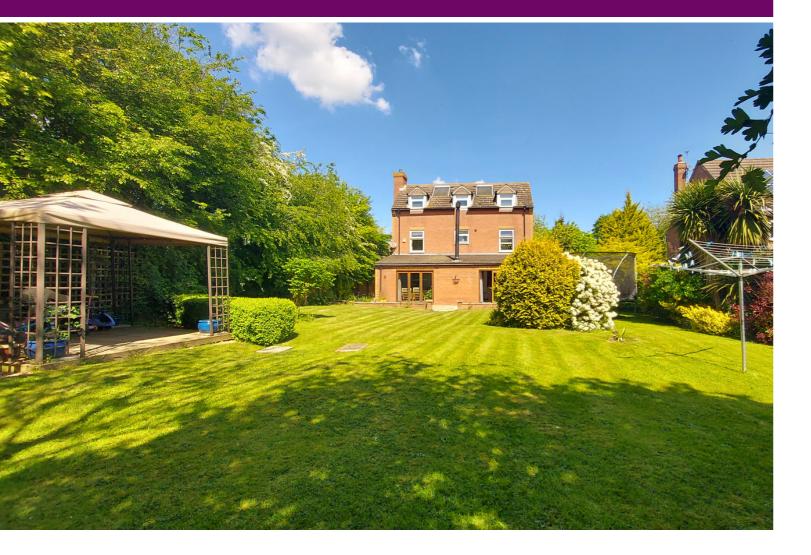

## 2 Millthorpe Drove, Millthorpe, Sleaford, Lincolnshire NG34 0LD £425,000

\*\*\* SPACIOUS DETACHED FAMILY HOME WITH FIELDS TO THE REAR \*\*\* Rosedale are delighted to offer to the market this spacious property which has fabulous accommodation set out over three floors with four equally sized double bedrooms, L-shaped Kitchen / Breakfast room, Lounge with feature log burning stove and an impressive 31' (approx.) Family / Dining Room which has two sets of bi-folding doors opening onto the large southerly facing garden with fields beyond. There is lots of parking to the front which leads to the detached double garage. EPC Energy Rating E / Council Tax Band E.

#### FAMILY / DINING ROOM

31' 4" x 11' 8" (9.55m x 3.56m) (approx.) Two sets of bi-folding doors to the rear garden, wood burner with feature split slate tiled wall and marble hearth and TV point.

#### SECOND FLOOR LANDING

10' 2" x 7' 1" (3.10m x 2.16m) (approx.) Gated access to the front garden where there is a variety of flowers and shrubs with a driveway and parking leading to a double garage with two up and over doors. There is also an EV charging point to the front of the property. There is side access to the rear garden which is enclosed by mature hedging and shrubs, with a good size lawn area, further flowers and shrubs and a paved patio.