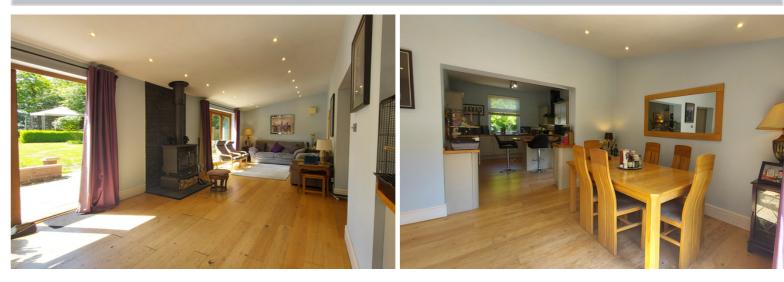

#### FAMILY / DINING ROOM

31' 4" x 11' 8" (9.55m x 3.56m) (approx.) Two sets of bi-folding doors to the rear garden, wood burner with feature split slate tiled wall and marble hearth and TV point.

#### LOUNGE

17' 1" x 10' 4" (5.21m x 3.15m) (approx.) Window to front aspect, TV point, wood burner with feature surround.