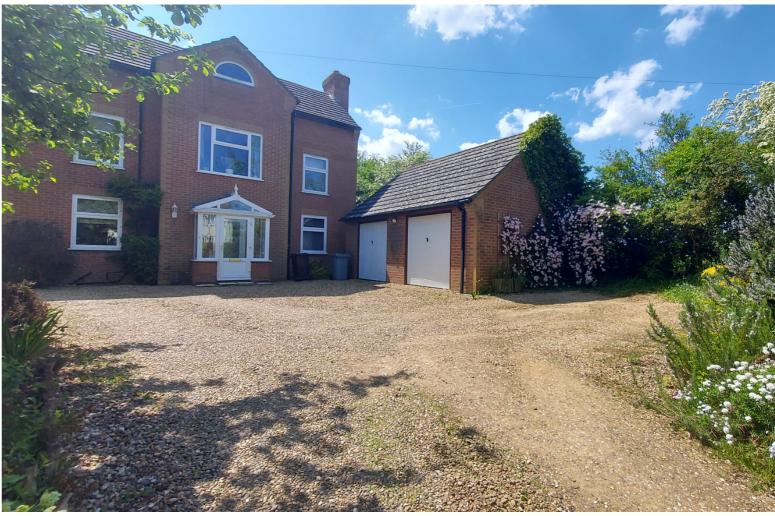

## 2 Millthorpe Drove, Millthorpe, Sleaford, Lincolnshire NG34 0LD £425,000

\*\*\* SPACIOUS DETACHED FAMILY HOME WITH FIELDS TO THE REAR \*\*\* Rosedale are delighted to offer to the market this spacious property which has fabulous accommodation set out over three floors with four equally sized double bedrooms, L-shaped Kitchen / Breakfast room, Lounge with feature log burning stove and an impressive 31' (approx.) Family / Dining Room which has two sets of bi-folding doors opening onto the large southerly facing garden with fields beyond. There is lots of parking to the front which leads to the detached double garage. EPC Energy Rating E / Council Tax Band E.

#### SECOND FLOOR LANDING

10' 2" x 7' 1" (3.10m x 2.16m) (approx.) Gated access to the front garden where there is a variety of flowers and shrubs with a driveway and parking leading to a double garage with two up and over doors. There is also an EV charging point to the front of the property. There is side access to the rear garden which is enclosed by mature hedging and shrubs, with a good size lawn area, further flowers and shrubs and a paved patio.