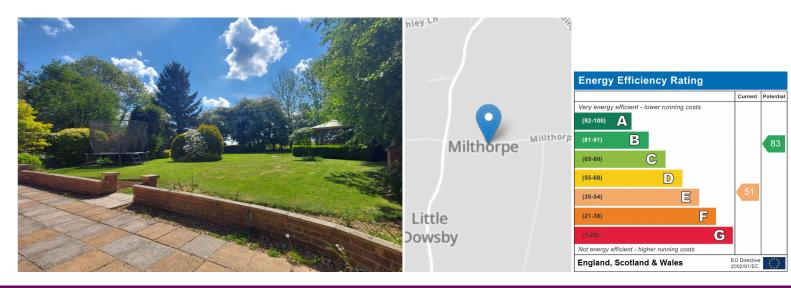

## 2 Millthorpe Drove, Millthorpe, Sleaford, Lincolnshire NG34 0LD £425,000

\*\*\* SPACIOUS DETACHED FAMILY HOME WITH FIELDS TO THE REAR \*\*\* Rosedale are delighted to offer to the market this spacious property which has fabulous accommodation set out over three floors with four equally sized double bedrooms, L-shaped Kitchen / Breakfast room, Lounge with feature log burning stove and an impressive 31' (approx.) Family / Dining Room which has two sets of bi-folding doors opening onto the large southerly facing garden with fields beyond. There is lots of parking to the front which leads to the detached double garage. EPC Energy Rating E / Council Tax Band E.

#### SECOND FLOOR LANDING

10' 2" x 7' 1" (3.10m x 2.16m) (approx.) Gated access to the front garden where there is a variety of flowers and shrubs with a driveway and parking leading to a double garage with two up and over doors. There is also an EV charging point to the front of the property. There is side access to the rear garden which is enclosed by mature hedging and shrubs, with a good size lawn area, further flowers and shrubs and a paved patio.