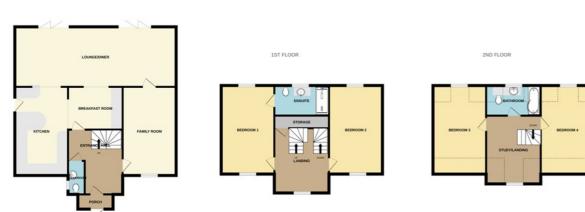

#### **KITCHEN / BREAKFAST ROOM**

18' 9" (max) (10'6" min) x 16' 9" (5.71m x 5.11m) (approx.) Fitted with a range of wall and base units with wooden work surfaces over, matching peninsular bar, single drainer sink unit with mixer tap over, integrated fridge / freezer, space for a range cooker, window to front aspect and door to side aspect.

#### FAMILY / DINING ROOM

31' 4" x 11' 8" (9.55m x 3.56m) (approx.) Two sets of bi-folding doors to the rear garden, wood burner with feature split slate tiled wall and marble hearth and TV point.

#### LOUNGE

17' 1" x 10' 4" (5.21m x 3.15m) (approx.) Window to front aspect, TV point, wood burner with feature surround.

#### **BEDROOM 1**

17' 2" x 10' 4" (5.23m x 3.15m) (approx.) Window to front and rear aspect.

#### ENSUITE

Fitted with a three piece suite comprising low level W/C, vanity unit with wash hand basin and walk in shower. Extractor fan, heated towel rail and window to rear aspect.

#### **BEDROOM 2**

17' 2" x 10' 4" (5.23m x 3.15m) (approx.)

Mindow to front and roar achoete

future defects relating to any property. Any plans shown are not to scale and are meant as a guide on

Area with can be used as a study area with window to the front aspect and heater. **BEDROOM 3** 17' 2" x 10' 3" (5.23m x 3.12m) (approx.) Window to rear aspect. **BEDROOM 4** 17' 2" x 10' 3" (5.23m x 3.12m) (approx.) Window to rear aspect.

#### FAMILY BATHROOM

Fitted with a three piece suite comprising The floorplan is for illustrative purposes low level W/C, P-shaped bath with shower only. Fixtures and fittings may not represent and screen, and a vanity unit with wash the current state of the property. Not to hand basin. Storage cupboards, heated scale and is meant as a guide only. towel rail and window to rear aspect.