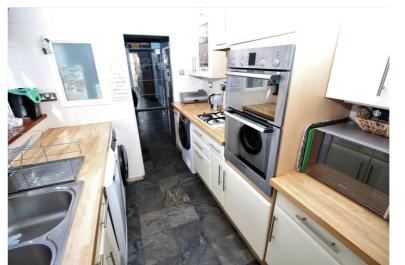

### Kitchen

11' 10" x 7' 2" (3.61m x 2.18m) Newly fitted wall and base units with concealed lighting and some with glazed fronts. Work surfaces with inset double bowl, single drainer, stainless steel sink unit with mixer tap. Built in gas hob with concealed filter hood, built in double oven. plumbing for tumble dryer and washing machine. Cupboard housing combi boiler. Tiled walls. Double glazed window to front.