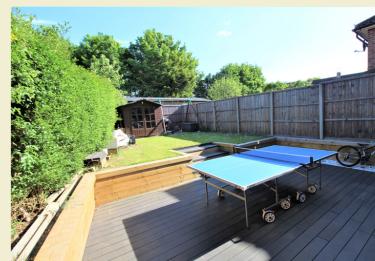

#### Rear Garden

Newly landscaped with composite decking and part graveled to side with retaining sleepers and lighting. Steps up to laid lawn. Mature bushes to one side. Exterior lighting and power point. Timber garden shed.