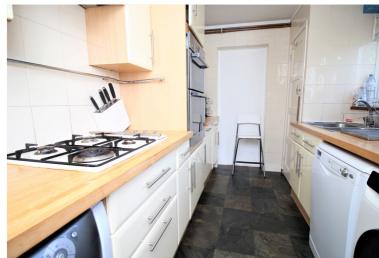

### Kitchen

11' 10" x 7' 2" (3.61m x 2.18m) Newly fitted wall and base units with concealed lighting and some with glazed fronts. Work surfaces with inset double bowl, single drainer, stainless steel sink unit with mixer tap. Built in gas hob with concealed filter hood, built in double oven. plumbing for tumble dryer and washing machine. Cupboard housing combi boiler. Tiled walls. Double glazed window to front.