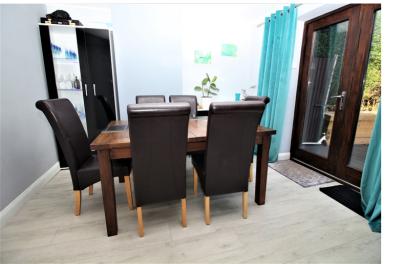

#### **Dining Room**

9' 3'' x 10' 7'' (2.82m x 3.23m) Laminate flooring. Double glazed French doors opening to rear garden.