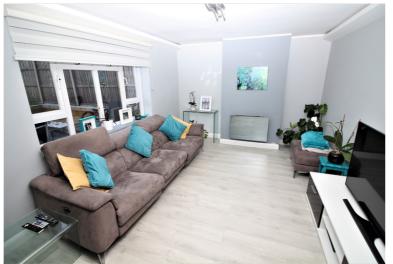

#### Lounge

15' 5" x 10' 7" (4.70m x 3.23m) Laminate Flooring. Electric remote-control feature wall mounted fire place, with flame effect front. Double radiator. Ceiling pelmet with concealed LED colour changing lighting. Double glazed window to rear. Open to;