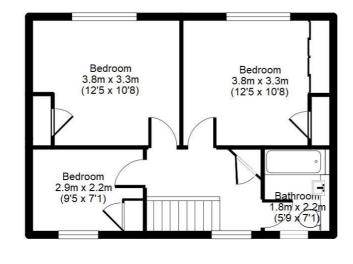

# Floor Plans

# Lockley Crescent, Hatfield, AL10

APPROX GROSS INTERNAL FLOOR AREA: 886 sq. ft / 82 sq. m

**Ground Floor** 

First Floor

For identification purposes only Measurements are approx and not to scale

All measurements are approximate and quoted in metric with imperial equivalents and for general guidance only and whilst every attempt has been made to ensure accuracy, they must not be relied on. The fixtures, fittings and appliances referred to have not been tested and therefore no guarantee can be given and that they are in working order. Internal photographs are reproduced for general information and it must not be inferred that any item shown is included with the property. For a free valuation, contact the numbers listed on the brochure.

#### **First Floor Landing**

Storage Cupboard. Hatch to loft. Double glazed window to front. Doors to;

- Re-fitted bathroom
- Reception Room
- Mid terrace house

## Bedroom Forech doors into garden

12' 5" x 10' 8" (3.78m x 3.25m) Built in single cupboard and wardrobes with sliding doors to one wall. Feature radiator. Double glazed window to rear.

#### **Bedroom Two**

12' 5" x 10' 8" (3.78m x 3.25m) Laminate flooring. Built in single cupboard. Feature radiator. Double glazed window to rear.

#### **Bedroom Three**

9' 5" x 7' 1" (2.87m x 2.16m) Built in storage cupboard. Feature radiator. Double glazed window to front.

#### **Bathroom**

Recently refitted to a very high standard panel enclosed bath, fitted glazed shower screen, mixer tap and separate shower unit with twin heads, one wall mounted and adjustable and one overhead and rainwater effect. Low Level W.C with concealed cistern. vanity shelf with part insert wash hand basin, mixer tap and drawers under. Heated wall mounted mirror. Tiled wall and shelves with concealed lighting. Concealed extractor fan. Heated towel rail. Tiled floor. Heated towel rail. Frosted double glazed window to front.