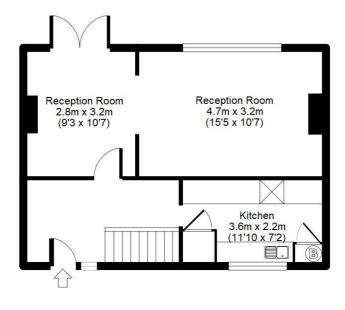

# Floor Plans

# Lockley Crescent, Hatfield, AL10

APPROX GROSS INTERNAL FLOOR AREA: 886 sq. ft / 82 sq. m

**Ground Floor** 

First Floor

For identification purposes only Measurements are approx and not to scale

All measurements are approximate and quoted in metric with imperial equivalents and for general guidance only and whilst every attempt has been made to ensure accuracy, they must not be relied on. The fixtures, fittings and appliances referred to have not been tested and therefore no guarantee can be given and that they are in working order. Internal photographs are reproduced for general information and it must not be inferred that any item shown is included with the property. For a free valuation, contact the numbers listed on the brochure.

### Entrance Hall t and rear garden

Greeted by a half frosted double glazed front door with matching side windows. With stairs to the first floor with under stair storage cupboard. Feature radiator. tiled floor. Doors to dining room and;

#### Lounge

15' 5" x 10' 7" (4.70m x 3.23m) Laminate Flooring. Electric remote-control feature wall mounted fire place, with flame effect front. Double radiator. Ceiling pelmet with concealed LED colour changing lighting. Double glazed window to rear. Open to;

#### **Dining Room**

9' 3'' x 10' 7'' (2.82m x 3.23m) Laminate flooring. Double glazed French doors opening to rear garden.

### Kitchen

11' 10" x 7' 2" (3.61m x 2.18m) Newly fitted wall and base units with concealed lighting and some with glazed fronts. Work surfaces with inset double bowl, single drainer, stainless steel sink unit with mixer tap. Built in gas hob with concealed filter hood, built in double oven. plumbing for tumble dryer and washing machine. Cupboard housing combi boiler. Tiled walls. Double glazed window to front.