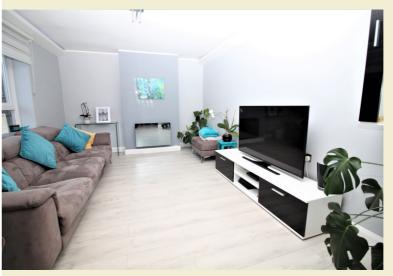

#### Lounge

15' 5" x 10' 7" (4.70m x 3.23m) Laminate Flooring. Electric remote-control feature wall mounted fire place, with flame effect front. Double radiator. Ceiling pelmet with concealed LED colour changing lighting. Double glazed window to rear. Open to;