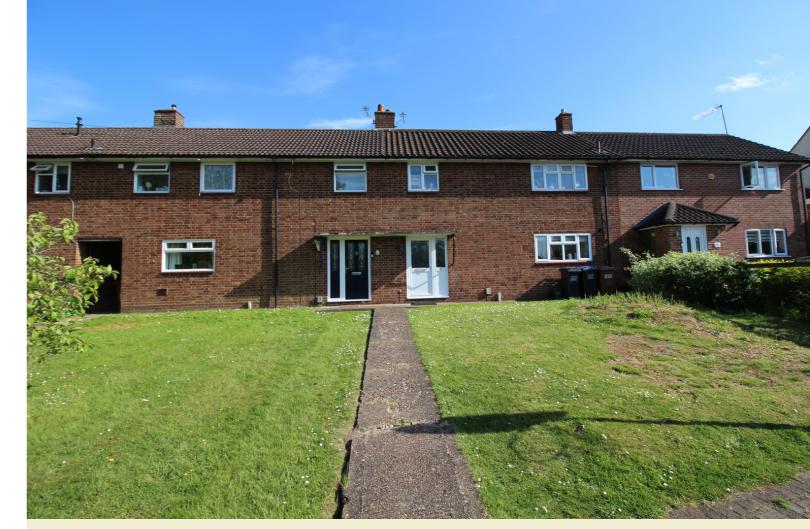

# 10, Lockley Crescent

Hatfield, Hatfield, Hertfordshire, AL10 0TN £450,000

Situated in the Popular area of Birchwood. This three bed mid terraced property is only within a half mile from HATFIELD TRAIN STATION, as well as local shops, Tesco supermarket, Schools, Hatfield Town Centre and Business Park. The property has been improved and updated. And comprises Entrance Hall, Fitted Kitchen with built in Hob and Oven, Dining Room with French Doors that open up to the rear garden, Lounge with feature lighting, First floor landing, all Three bedrooms have built in wardrobes/cupboards and a refitted modern bathroom with a shower. The Exterior features of the property include, a front garden with off street parking for two-three cars and a rear landscaped garden with decking. The property has also recently fitted in a Combi boiler, with new radiators (expect one) and double glazed doors and windows.

#### Front Garden

Brick paved driveway, providing off street parking for two - three cars. Path to front door. laid to lawn. Exterior lighting.