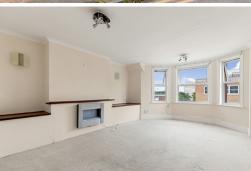

#### Lounge

17' 4" x 13' 1" (5.28m x 3.99m)

## **Dining Room**

18' 0" x 13' 1" (5.49m x 3.99m)