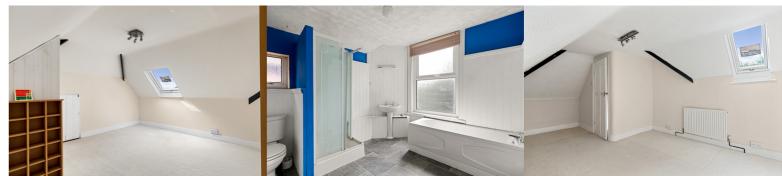

### **Bathroom**

9' 6" x 9' 5" (2.90m x 2.87m)

#### Bedroom

18' 0" x 11' 0" (5.49m x 3.35m)

#### **Bedroom**

12' 9" x 12' 9" (3.89m x 3.89m)