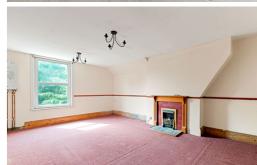

#### Bedroom

18' 0" x 11' 0" (5.49m x 3.35m)

#### **Bedroom**

12' 9" x 12' 9" (3.89m x 3.89m)