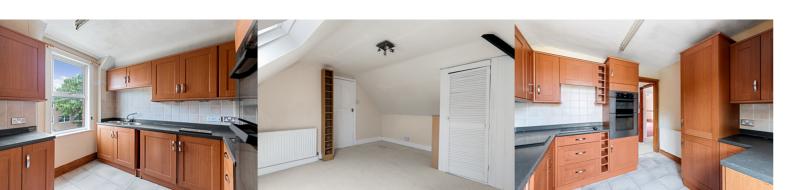

sq. feet) **Third Floor** Approx. 35.1 sq. metres (377.7 sq. feet) Bathroom 2.90m x 2.86n (9'6" x 9'5") Dining Room 5.48m x 3.98m (18' x 13'1") First Floor Approx. 5.6 sq. metres (60.3 sq. feet) Bedroom 3.89m x 3.89m (12'9" x 12'9") Landing Landing Entrance Hall **Bedroom** 5.49m (18') x 3.35m (11') max **Lounge** 5.27m (17'4") max x 3.98m (13'1") Kitchen

Second Floor

Total area: approx. 109.8 sq. metres (1181.7 sq. feet)

Whilst every attempt has been made to ensure the accuracy of the floor plan contained here, measurements of doors, windows, rooms and any other items are approximate and no responsibility is taken for any error, omission or mis-statement. This plan is for illustrative purposes only and should be used as such by any prospective purchaser.

Plan produced using PlanUp.