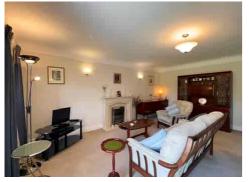

Step inside to discover a SPACIOUS and inviting LAYOUT, thoughtfully designed to cater to the needs of both couples and individuals alike.

The inviting LOUNGE/DINER effortlessly flows onto a WEST-FACING PATIO, where you can bask in the warmth of the sun and enjoy the surroundings. The BREAKFAST KITCHEN is a haven of modernity and style, complete with integrated appliances that promise both functionality and flair.