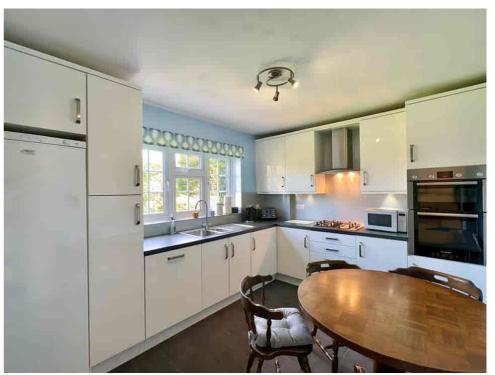

Step inside to discover a SPACIOUS and inviting LAYOUT, thoughtfully designed to cater to the needs of both couples and individuals alike.

The inviting LOUNGE/DINER effortlessly flows onto a WEST-FACING PATIO, where you can bask in the warmth of the sun and enjoy the surroundings. The BREAKFAST KITCHEN is a haven of modernity and style, complete with integrated appliances that promise both functionality and flair.