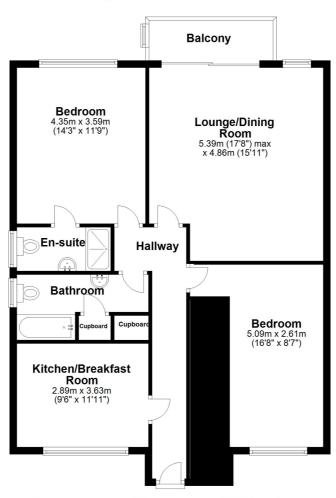

## **Ground Floor**

Approx. 93.6 sq. metres (1007.2 sq. feet)

Total area: approx. 93.6 sq. metres (1007.2 sq. feet)

Plan produced using PlanUp.