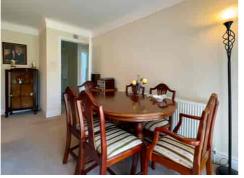

Step inside to discover a SPACIOUS and inviting LAYOUT, thoughtfully designed to cater to the needs of both couples and individuals alike.

The inviting LOUNGE/DINER effortlessly flows onto a WEST-FACING PATIO, where you can bask in the warmth of the sun and enjoy the surroundings. The BREAKFAST KITCHEN is a haven of modernity and style, complete with integrated appliances that promise both functionality and flair.