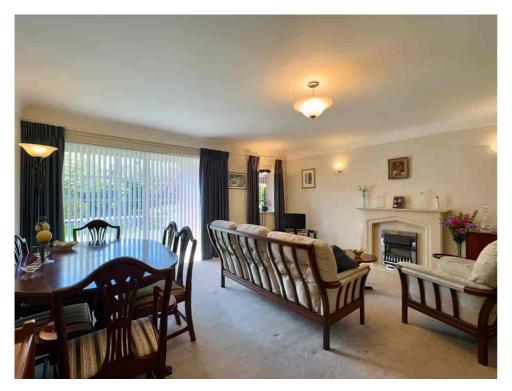

Step inside to discover a SPACIOUS and inviting LAYOUT, thoughtfully designed to cater to the needs of both couples and individuals alike.

The inviting LOUNGE/DINER effortlessly flows onto a WEST-FACING PATIO, where you can bask in the warmth of the sun and enjoy the surroundings. The BREAKFAST KITCHEN is a haven of modernity and style, complete with integrated appliances that promise both functionality and flair.