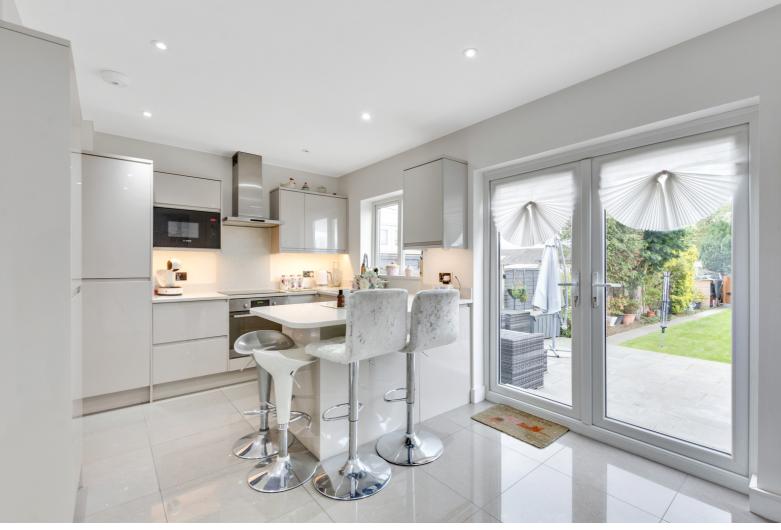

This impressive property comprises a entrance hall, through lounge/diner, shower room with WC and beautiful open planned kitchen/breakfast room with panoramic patio doors leading to the exceptionally well-maintained rear garden on the ground floor.

On the first floor there are three bedrooms, two having fitted wardrobes and a family bathroom.

The property features gas central heating, double glazing, modern fitted and integrated kitchen complimented with quartz work surface and breakfast bar, modern shower room and bathroom suites.