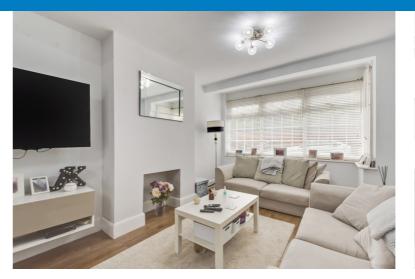

This impressive property comprises a entrance hall, through lounge/diner, shower room with WC and beautiful open planned kitchen/breakfast room with panoramic patio doors leading to the exceptionally well-maintained rear garden on the ground floor.

On the first floor there are three bedrooms, two having fitted wardrobes and a family bathroom.

The property features gas central heating, double glazing, modern fitted and integrated kitchen complimented with quartz work surface and breakfast bar, modern shower room and bathroom suites.