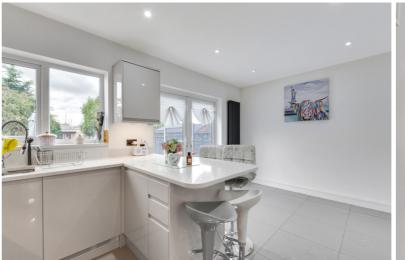

This impressive property comprises a entrance hall, through lounge/diner, shower room with WC and beautiful open planned kitchen/breakfast room with panoramic patio doors leading to the exceptionally well-maintained rear garden on the ground floor.

On the first floor there are three bedrooms, two having fitted wardrobes and a family bathroom.

The property features gas central heating, double glazing, modern fitted and integrated kitchen complimented with quartz work surface and breakfast bar, modern shower room and bathroom suites.