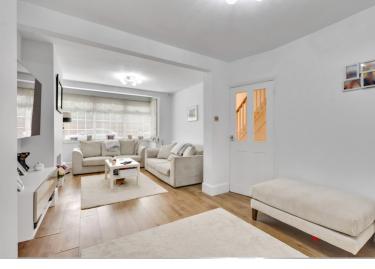

This impressive property comprises a entrance hall, through lounge/diner, shower room with WC and beautiful open planned kitchen/breakfast room with panoramic patio doors leading to the exceptionally well-maintained rear garden on the ground floor.

On the first floor there are three bedrooms, two having fitted wardrobes and a family bathroom.

The property features gas central heating, double glazing, modern fitted and integrated kitchen complimented with quartz work surface and breakfast bar, modern shower room and bathroom suites.