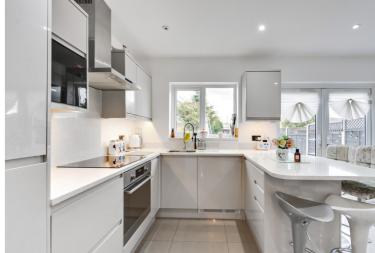

This impressive property comprises a entrance hall, through lounge/diner, shower room with WC and beautiful open planned kitchen/breakfast room with panoramic patio doors leading to the exceptionally well-maintained rear garden on the ground floor.

On the first floor there are three bedrooms, two having fitted wardrobes and a family bathroom.

The property features gas central heating, double glazing, modern fitted and integrated kitchen complimented with quartz work surface and breakfast bar, modern shower room and bathroom suites.