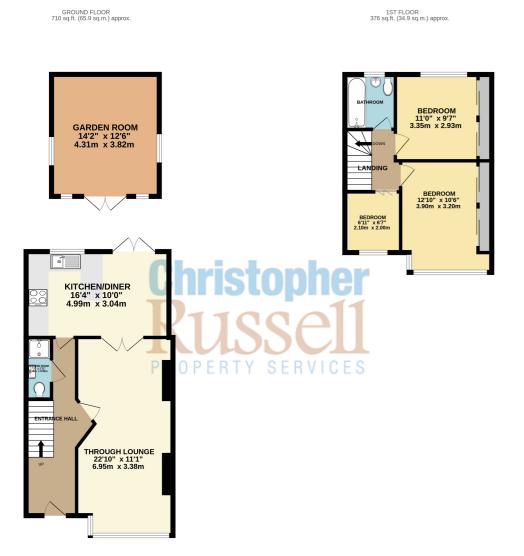

This impressive property comprises a entrance hall, through lounge/diner, shower room with WC and beautiful open planned kitchen/breakfast room with panoramic patio doors leading to the exceptionally well-maintained rear garden on the ground floor.

On the first floor there are three bedrooms, two having fitted wardrobes and a family bathroom.

The property features gas central heating, double glazing, modern fitted and integrated kitchen complimented with quartz work surface and breakfast bar, modern shower room and bathroom suites.

There is off street parking on the front driveway and an exceptionally well-maintained rear garden.

In the garden at the end is access to a superb garden room with full power, integrated speakers and air conditioning for hot and cold air.