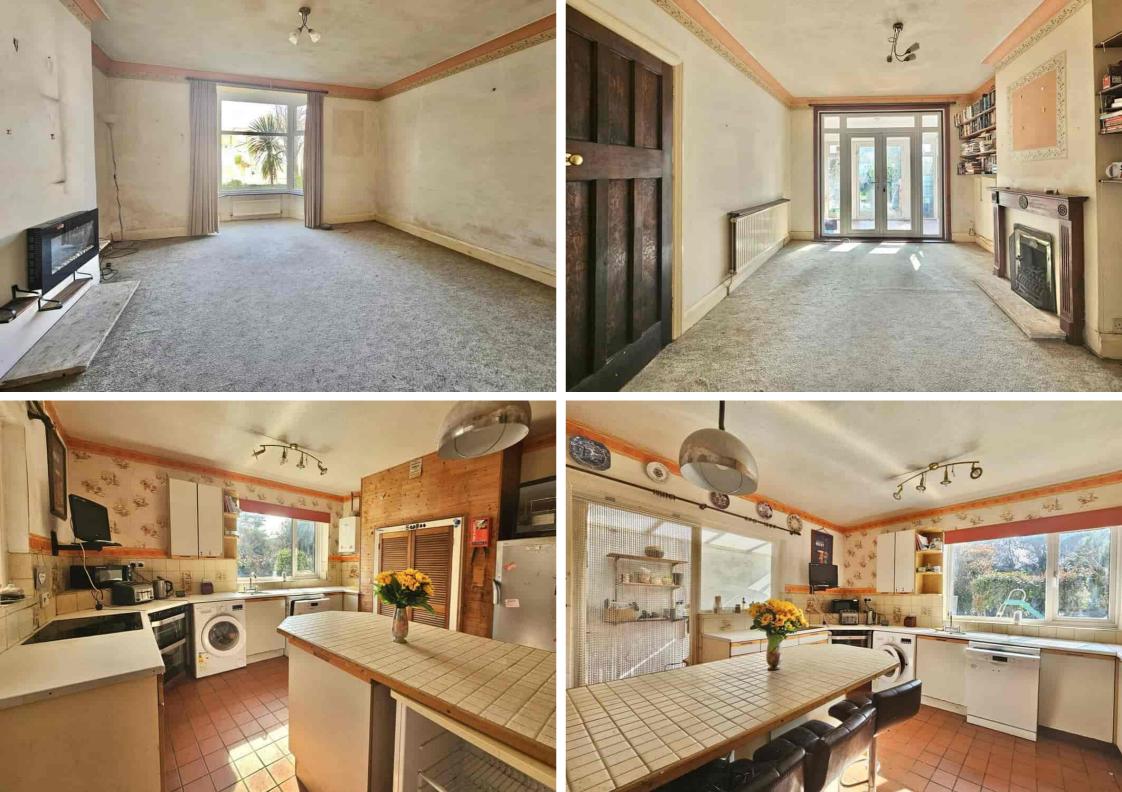

61 Wickham Avenue, Bexhill-on-Sea, East Sussex, TN39 3ES Substantial Family Home With Excellent Scope & Potential £450,000

Property Cafe are delighted to offer for sale this substantial four bedroom family home, in need of refurbishment, situated in an extremely sought after position close by to Bexhill town centre and seafront. Accommodation and benefits include; An entrance porch; Bright & Airy Entrance hall giving access to the main ground floor rooms; Lounge to the front aspect of the property featuring bay window & offering ample space to relax & entertain; Separate dining room also giving access onto a conservatory; Spacious Kitchen with an array of fitted units, worktop space and integrated oven & hob; Downstairs W/C and an additional lean to accessed between the kitchen and garden. The 1st floor comprises of four well proportioned bedrooms and a family bathroom consisting of bath & over head shower, wash basin & WC. Externally this property boasts a private south facing rear garden currently separated into three areas, an integral single garage and off-road parking. This house is offered for sale in need of refurbishment throughout, with no onward chain and we recommend you view at your earliest convenience.