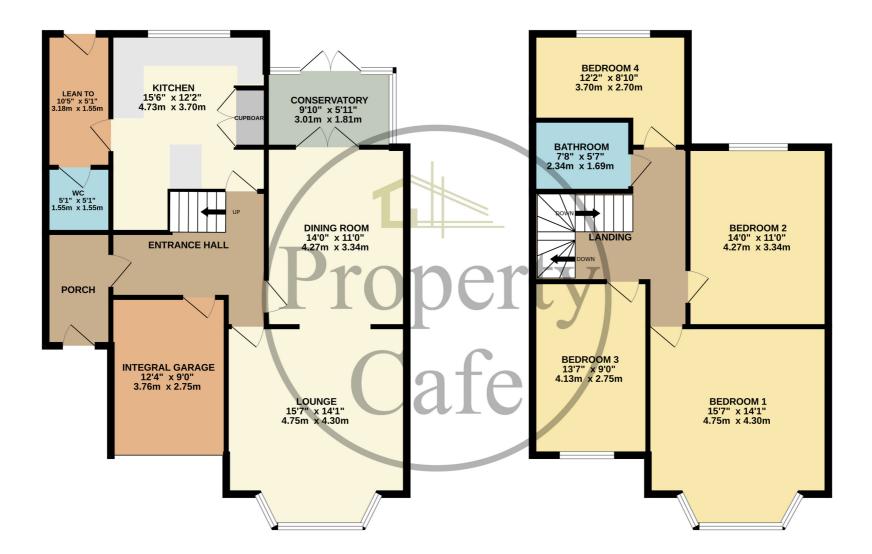

GROUND FLOOR 909 sq.ft. (84.5 sq.m.) approx. 1ST FLOOR 726 sq.ft. (67.5 sq.m.) approx.

TOTAL FLOOR AREA : 1636 sq.ft. (151.9 sq.m.) approx.

Whilst every attempt has been made to ensure the accuracy of the floorplan contained here, measurements of doors, windows, rooms and any other items are approximate and no responsibility is taken for any error, omission or mis-statement. This plan is for illustrative purposes only and should be used as such by any prospective purchaser. The services, systems and appliances shown have not been tested and no guarantee as to their operability or efficiency can be given. Made with Meropix ©2024