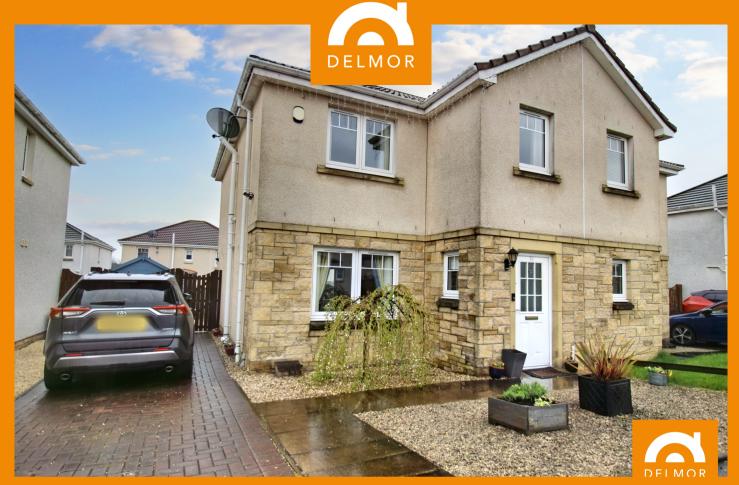

15 Rosemount Grove, Leven, Fife, KY8 4FY

Offers Over £199,950

## **PROPERTY DETAILS**

Boasting the best of locations, this SEMI DETACHED FAMILY HOME is in • A well appointed SEMI DETACHED VILLA excellent order throughout, accommodation comprises: Spacious Hall, well appointed lounge, modern kitchen with open plan dining room, downstairs cloakroom WC, Master Bedroom with en-suite shower room, • two further bedrooms and bathroom, mono block drive and south facing child friendly garden. An ideal FAMILY HOME awaits you.

## **KEY FEATURES**

- AN IDEAL FAMILY HOME
- Tastefully presented Lounge
- Master bedroom with unique En-Suite Shower Room plus two further Bedrooms
- Modern kitchen with open plan dining room
- Family Bathroom and Downstairs Cloakroom WC
- Child friendly, south facing garden plus Mono Block drive
- Located within a much sought after development on the western edge of the town