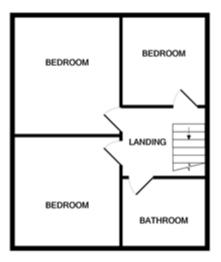

GROUND FLOOR APPROX. FLOOR AREA 473 SQ.FT. (43.9 SQ.M.)

1ST FLOOR APPROX. FLOOR AREA 471 SQ.FT. (43.8 SQ.M.) TOTAL APPROX. FLOOR AREA 945 SQ.FT. (87.7 SQ.M.)

TOTAL APPROX. PLOOR ARCEA 945 SQLF. [87,7 SQLM.] hibst every attempt has been made to ensure the accuracy of the floor plan contained here, measurements if doors, windows, nooms and any other items are approximate and no responsibility is taken for any error, prinsistion, or mis-attement. This plan is for flustrative purposes only and should be used as such by any espective purchaser. The services, systems and appliances shown have not been tested and no guarantee as to their operating or efficiency can be given Made with Metropix 6/2021