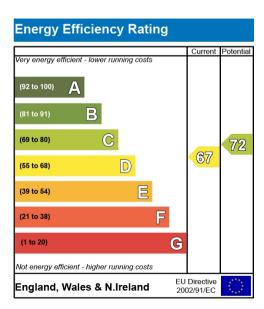

The property is leasehold with 105 years remaining on the lease; the ground rent is £10 per year and the service charge is approximately £600 per year. The council tax band is A.

The interior of this well-presented property comprises a spacious lounge and separate fitted kitchen on the ground floor. The first floor consists of three bedrooms and the family bathroom. There is off road parking available in a residents' car park.