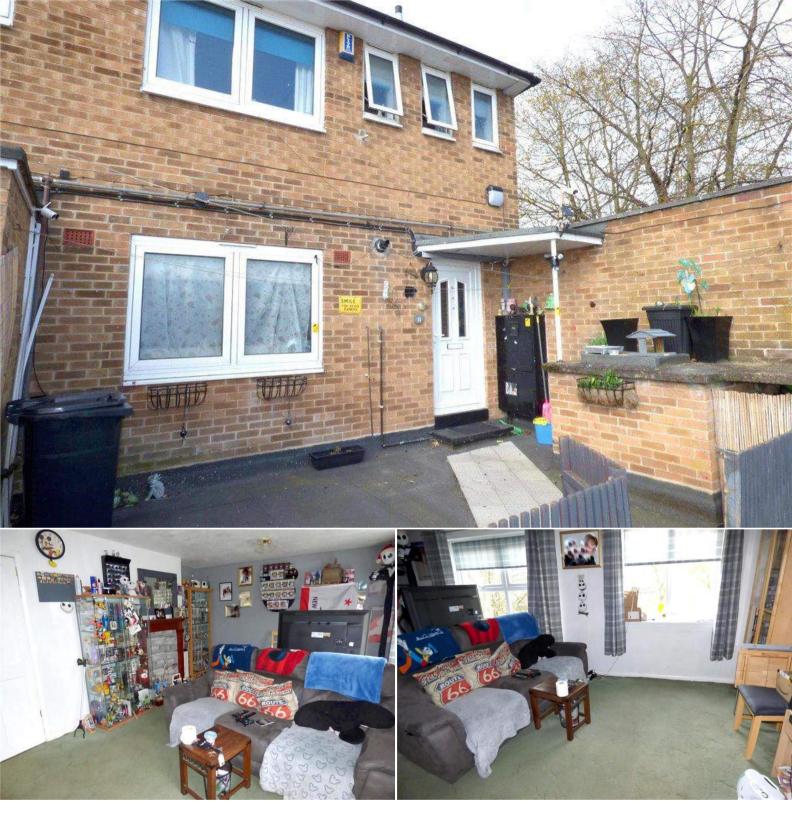

## Crayford Road Derby

Bettermove are pleased to welcome to the market this charming three bedroom split level maisonette in Alvaston, available with no forward chain.

The property is tenanted for immediate investment and will be sold with tenants in situ. Rental yields can be obtained through Bettermove.

The property is leasehold with 105 years remaining on the lease; the ground rent is £10 per year and the service charge is approximately £600 per year. The council tax band is A.

The interior of this well-presented property comprises a spacious lounge and separate fitted kitchen on the ground floor. The first floor consists of three bedrooms and the family bathroom. There is off road parking available in a residents' car park.