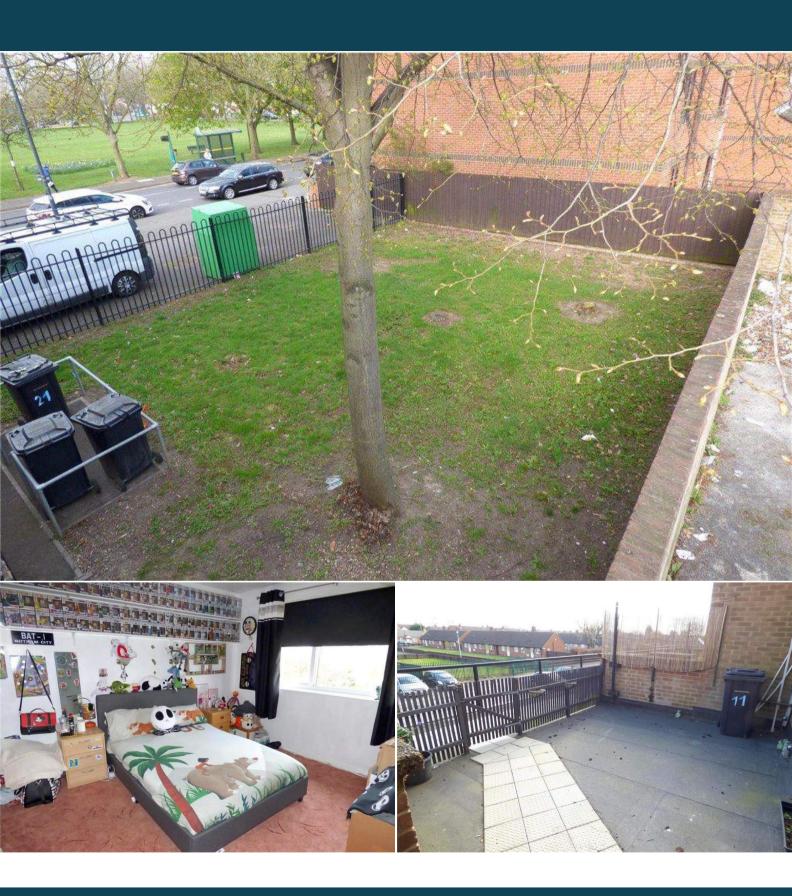

The property is leasehold with 105 years remaining on the lease; the ground rent is £10 per year and the service charge is approximately £600 per year. The council tax band is A.

The interior of this well-presented property comprises a spacious lounge and separate fitted kitchen on the ground floor. The first floor consists of three bedrooms and the family bathroom. There is off road parking available in a residents' car park.