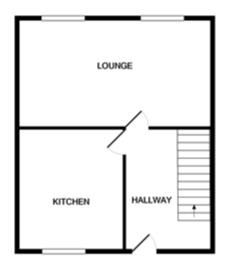

GROUND FLOOR APPROX. FLOOR AREA 473 SQ.FT. (43.9 SQ.M.)

1ST FLOOR APPROX. FLOOR AREA 471 SQ.FT. (43.8 SQ.M.) TOTAL APPROX. FLOOR AREA 945 SQ.FT. (87.7 SQ.M.)

TOTAL APPROX. PLOOR ARCEA 945 SQLF. [87,7 SQLM.] hibst every attempt has been made to ensure the accuracy of the floor plan contained here, measurements if doors, windows, nooms and any other items are approximate and no responsibility is taken for any error, prinsistion, or mis-attement. This plan is for flustrative purposes only and should be used as such by any espective purchaser. The services, systems and appliances shown have not been tested and no guarantee as to their operating or efficiency can be given Made with Metropix 6/2021