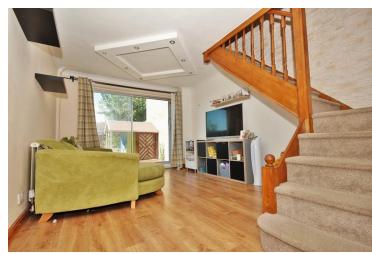

# Lounge

 $15'\,7'' \times 10'\,6''$  (4.75m x 3.20m) Double glazed sliding patio doors to rear, radiator, stairs rising to the first floor, television point.