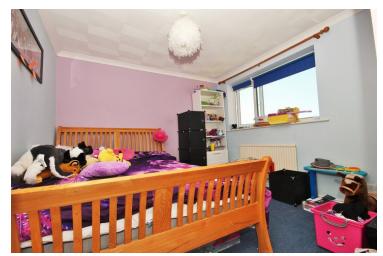

#### **Bedroom One**

12' 2"  $\times$  10' 0" (3.71 m  $\times$  3.05 m) Double glazed window to front, radiator.

#### **Bedroom Two**

11' 3" x 10' 1" (3.43m x 3.07m) Double glazed window to rear, radiator.

#### **Bedroom Three**

 $9'1" \times 7'6"$  (2.77m x 2.29m) Double glazed window to front, radiator.