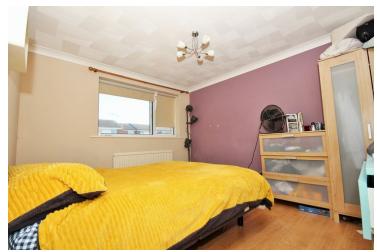

#### **Bedroom One**

12' 2"  $\times$  10' 0" (3.71 m  $\times$  3.05 m) Double glazed window to front, radiator.

#### **Bedroom Two**

11' 3" x 10' 1" (3.43m x 3.07m) Double glazed window to rear, radiator.

#### **Bedroom Three**

 $9'1" \times 7'6"$  (2.77m x 2.29m) Double glazed window to front, radiator.