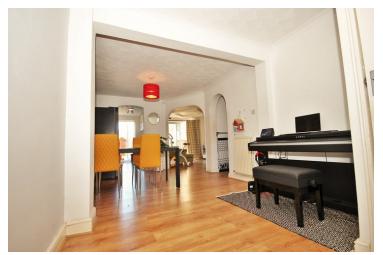

## **Dining Room**

20' 1" x 9' 7" (6.12m x 2.92m) Double glazed window to front, radiator, telephone point, opening & doors to;