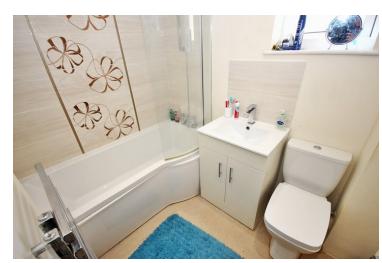

#### **Bathroom**

Obscure window to rear, heated towel rail, WC, hand wash basin with vanity unit underneath, paneled bath with shower over, tiled walls, vinyl flooring.