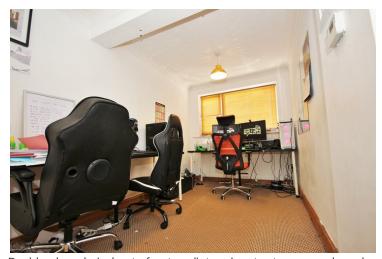

## Study / Bedroom Four

Double glazed window to front, radiator, door to storage cupboard.