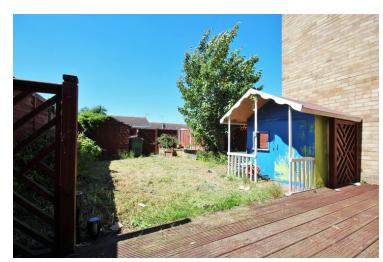

#### Rear Garden

The rear garden commences with a decking area, remainder laid to lawn, enclosed by panelled fencing, outside tap, rear access via wooden gate, summer house to remain.