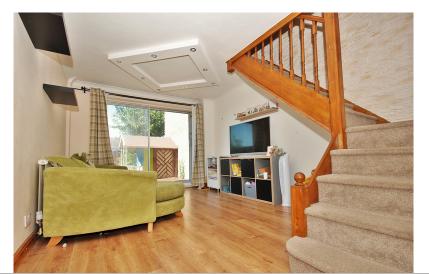

# Lounge

 $15'\,7'' \times 10'\,6''$  (4.75m x 3.20m) Double glazed sliding patio doors to rear, radiator, stairs rising to the first floor, television point.