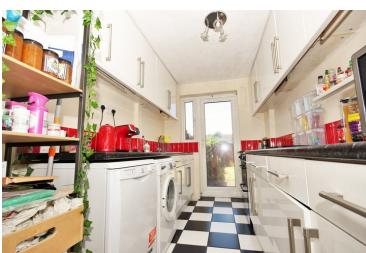

#### **Kitchen**

10'6" x 6'7" (3.20m x 2.01m) Double glazed door to rear, matching wall & base units with worktops over, inset sink with side drainer unit, electric cooker point, space for American style fridge/freezer, tiled floor, space for appliances, tiled splashback.