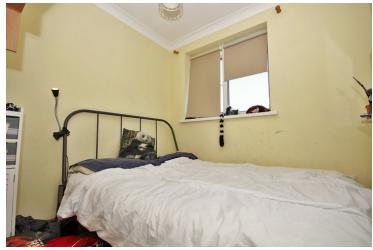

#### **Bedroom One**

12' 2"  $\times$  10' 0" (3.71 m  $\times$  3.05 m) Double glazed window to front, radiator.

#### **Bedroom Two**

11' 3" x 10' 1" (3.43m x 3.07m) Double glazed window to rear, radiator.

#### **Bedroom Three**

 $9'1" \times 7'6"$  (2.77m x 2.29m) Double glazed window to front, radiator.