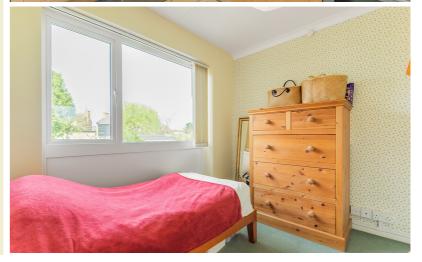

#### Bedroom 1

15' 9" x 9' 7" (4.80m x 2.92m) Double glazed window to side. Radiator. A range of fitted wardrobes and storage cupboards.

#### Bedroom 2

9' 4" x 9' 4" (2.84m x 2.84m) Double glazed window to side. Radiator. Eaves storage cupboard.