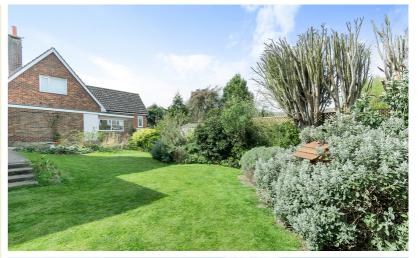

#### Rear Garden

Westerly aspect wrap around garden laid mainly to lawn with well stocked flower and shrub borders. Cold water tap.