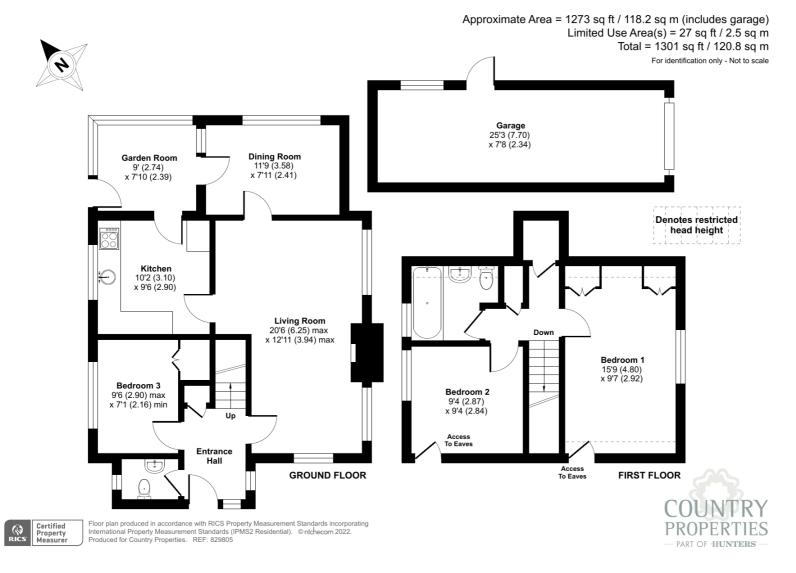

### **Ground Floor**

### **Entrance Hall**

Stairs rising to first floor accommodation. Meter cupboard. Wood effect flooring. Double glazed window to side. Doors into cloakroom, bedroom 3/study and living room.

#### Cloakroom

Suite comprising of low level wc and wall mounted hand wash basin. Radiator. Wood effect flooring. Obscure double glazed window to side

## Bedroom 3/Study

9' 6" x 7' 1" (2.90m x 2.16m) Double glazed window to side. Radiator. Cupboard housing gas boiler.

# **Living Room**

20' 6" x 12' 11" (6.25m x 3.94m) Dual aspect room with full height windows to front and further high level window to the side. Feature brick wall with electric fire and tiled hearth. Two radiators. Understairs storage cupboard. Doors into dining room and kitchen.

#### **Kitchen**

10' 2" x 9' 6" (3.10m x 2.90m) A range of base and eye level units with marble effect work surfaces and tiled splashbacks. Fitted electric oven with hob and extractor hood over. Space and plumbing for washing machine. Space for fridge freezer. Tiled flooring. Double glazed window to rear. Door into conservatory.

## **Dining Room**

11' 9" x 7' 11" (3.58m x 2.41m) Double glazed window to rear. Radiator.

#### Garden Room

9' 0" x 7' 10" (2.74m x 2.39m) Windows to side and rear with door opening onto the rear garden.

## First Floor

# Landing

Access to insulated loft space. Airing cupboard housing hot water cylinder. Doors into both bedrooms and bathroom.

#### Bedroom 1

15' 9" x 9' 7" (4.80m x 2.92m) Double glazed window to side. Radiator. A range of fitted wardrobes and storage cupboards.

#### Bedroom 2

9' 4" x 9' 4" (2.84m x 2.84m) Double glazed window to side. Radiator. Eaves storage cupboard.

#### **Bathroom**

Suite comprising of low level flush wc, pedestal mounted hand wash basin and panel enclosed bath with mixer tap/shower attachment. Partially tiled walls. Heated towel rail. Obscure double glazed window to rear.

# **Tandem Garage**

Up & over door with power/light connected. Window to side and personal door into rear garden.

PRELIMINARY DETAILS - NOT YET APPROVED AND MAY BE SUBJECT TO CHANGES

All measurements are approximate and quoted in metric with imperial equivalents and for general guidance only and whilst every attempt has been made to ensure accuracy, they must not be relied on. The fixtures, fittings and appliances referred to have not been tested and therefore no guarantee can be given and that they are in working order. Internal photographs are reproduced for general information and it must not be inferred that any item shown is included with the property. For a free valuation, contact the numbers listed on the brochure.