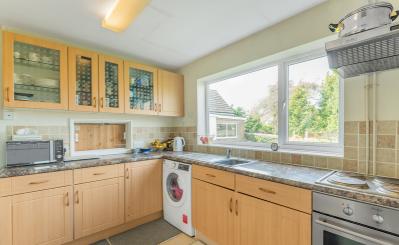

#### **Kitchen**

10' 2" x 9' 6" (3.10m x 2.90m) A range of base and eye level units with marble effect work surfaces and tiled splashbacks. Fitted electric oven with hob and extractor hood over. Space and plumbing for washing machine. Space for fridge freezer. Tiled flooring. Double glazed window to rear. Door into conservatory.