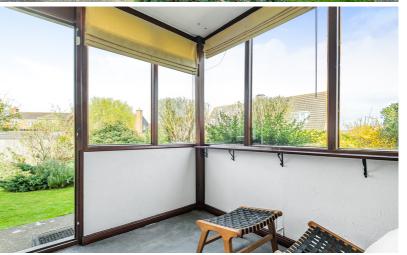

#### Garden Room

9' 0" x 7' 10" (2.74m x 2.39m) Windows to side and rear with door opening onto the rear garden.