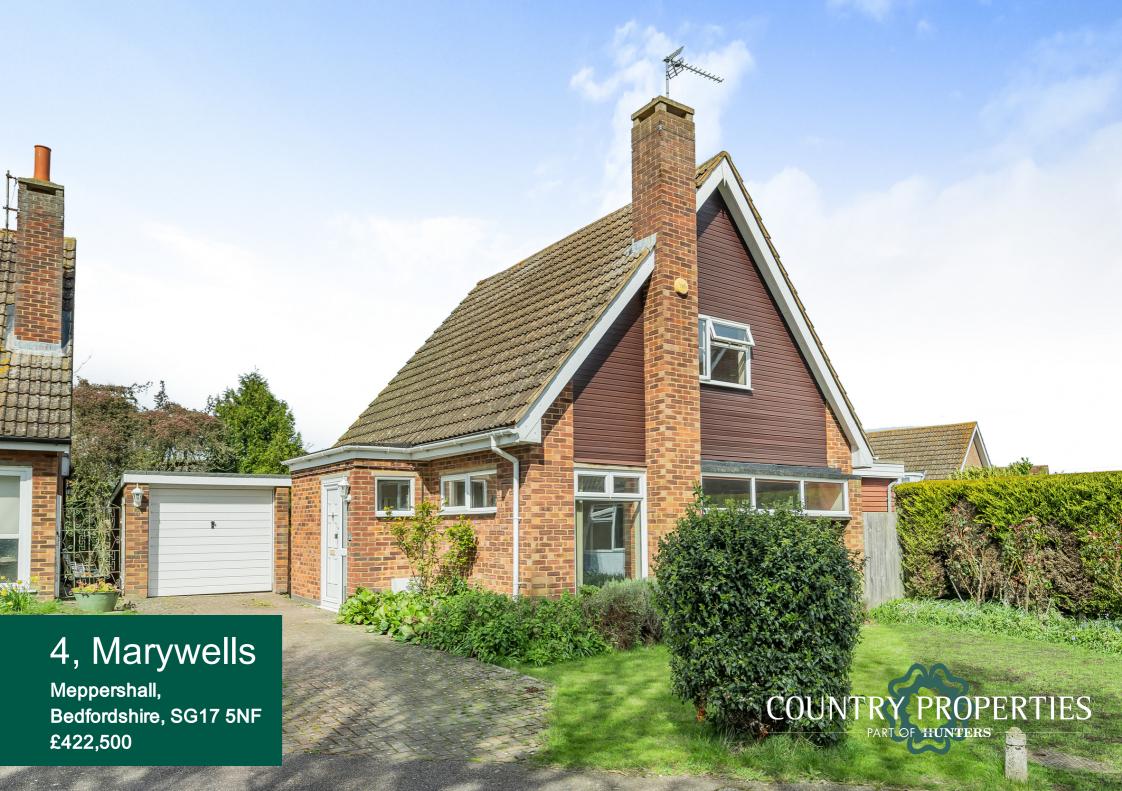

This three bedroom detached house is situated on a corner plot with tandem garage, ample parking and westerly aspect wrap around gardens.

- Quiet cul-de-sac location
- Ground floor bedroom 3/study
- Spacious 20ft living room and separate dining room
- Ground floor cloakroom and first floor bathroom
- Tandem garage & ample driveway parking
- Mature 'wrap around' westerly facing rear garden
- Popular village of Meppershall with countryside walks on your doorstep

#### Front Garden

Laid mainly to lawn with shrub borders and block paved driveway leading to garage providing parking for several cars. Gated access to rear garden.

# **Tandem Garage**

Up & over door with power/light connected. Window to side and personal door into rear garden.

PRELIMINARY DETAILS - NOT YET APPROVED AND MAY BE SUBJECT TO CHANGES

All measurements are approximate and quoted in metric with imperial equivalents and for general guidance only and whilst every attempt has been made to ensure accuracy, they must not be relied on. The fixtures, fittings and appliances referred to have not been tested and therefore no guarantee can be given and that they are in working order. Internal photographs are reproduced for general information and it must not be inferred that any item shown is included with the property. For a free valuation, contact the numbers listed on the brochure.