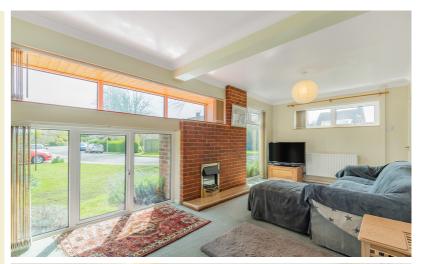

# **Living Room**

20' 6" x 12' 11" (6.25m x 3.94m) Dual aspect room with full height windows to front and further high level window to the side. Feature brick wall with electric fire and tiled hearth. Two radiators. Understairs storage cupboard. Doors into dining room and kitchen.