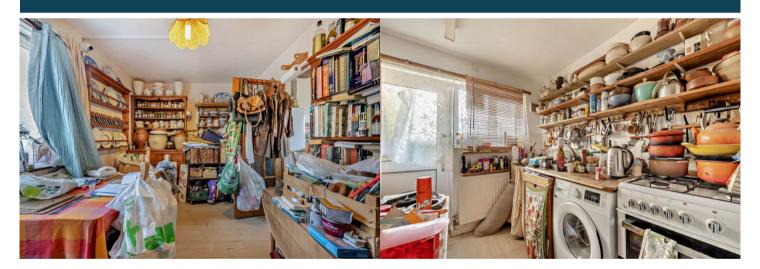

The council tax band is C.

The interior of this property comprises a spacious living room, dining room and fitted kitchen on the ground floor. The first floor consists of 3 bedrooms and the family bathroom. The annex consists of an open plan living kitchen area on the ground floor, the first floor holds 1 bedroom and shower room. The exterior boasts a private rear garden, perfect for enjoying the summer months.