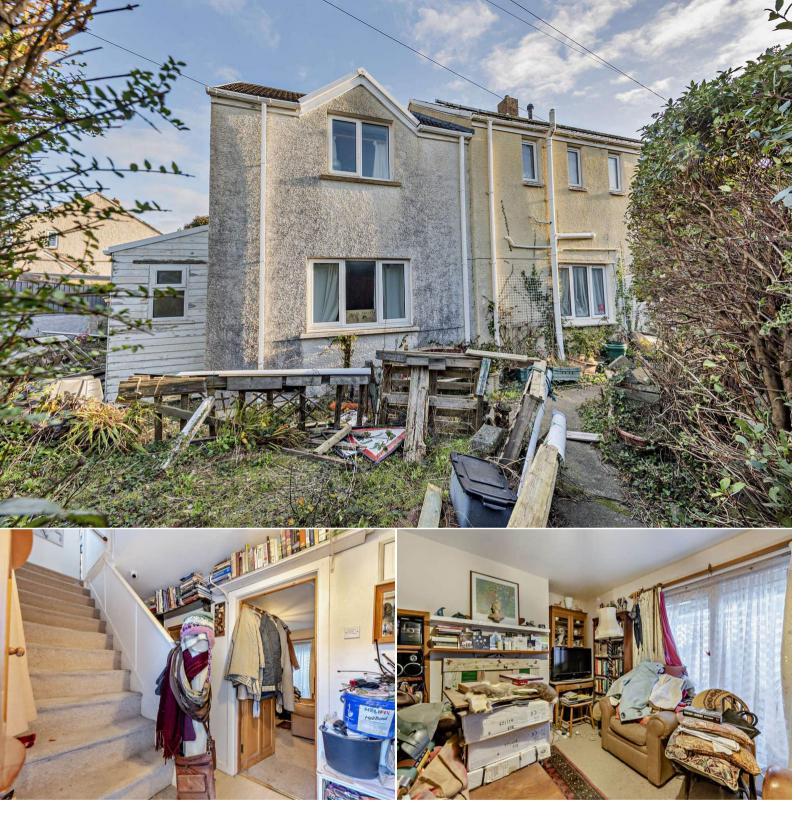

## Delapoer Drive Haverfordwest

Bettermove are proud to present this 4 bedroom semi-detached house in Haverfordwest.

The property benefits from double glazing, gas central heating throughout and has off street parking available.

The council tax band is C.

The interior of this property comprises a spacious living room, dining room and fitted kitchen on the ground floor. The first floor consists of 3 bedrooms and the family bathroom. The annex consists of an open plan living kitchen area on the ground floor, the first floor holds 1 bedroom and shower room. The exterior boasts a private rear garden, perfect for enjoying the summer months.