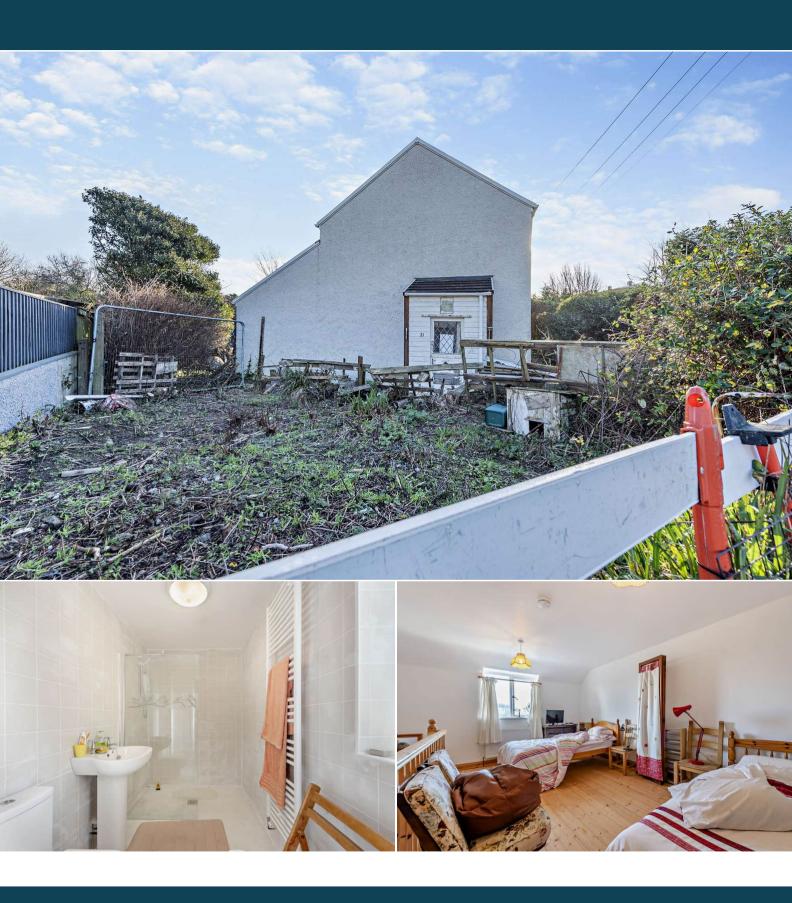

## Delapoer Drive Haverfordwest

Bettermove are proud to present this 4 bedroom semi-detached house in Haverfordwest.

The property benefits from double glazing, gas central heating throughout and has off street parking available.

The council tax band is C.

The interior of this property comprises a spacious living room, dining room and fitted kitchen on the ground floor. The first floor consists of 3 bedrooms and the family bathroom. The annex consists of an open plan living kitchen area on the ground floor, the first floor holds 1 bedroom and shower room. The exterior boasts a private rear garden, perfect for enjoying the summer months.