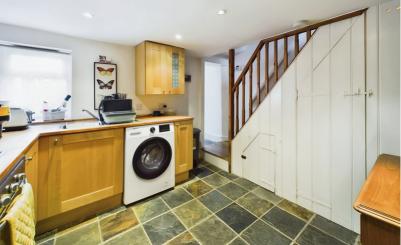

To the ground floor is an entrance porch, living room with log burner, spacious kitchen, bathroom including WC, wash hand basin and bath with shower attachment and conservatory space with doors onto the rear garden.