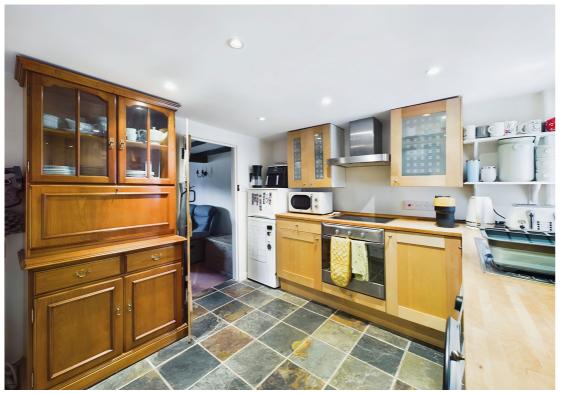

To the ground floor is an entrance porch, living room with log burner, spacious kitchen, bathroom including WC, wash hand basin and bath with shower attachment and conservatory space with doors onto the rear garden.