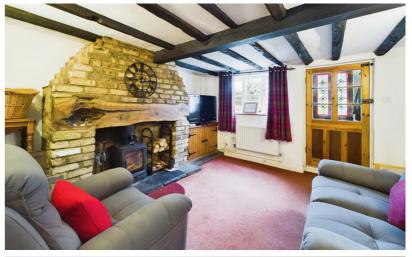

To the ground floor is an entrance porch, living room with log burner, spacious kitchen, bathroom including WC, wash hand basin and bath with shower attachment and conservatory space with doors onto the rear garden.