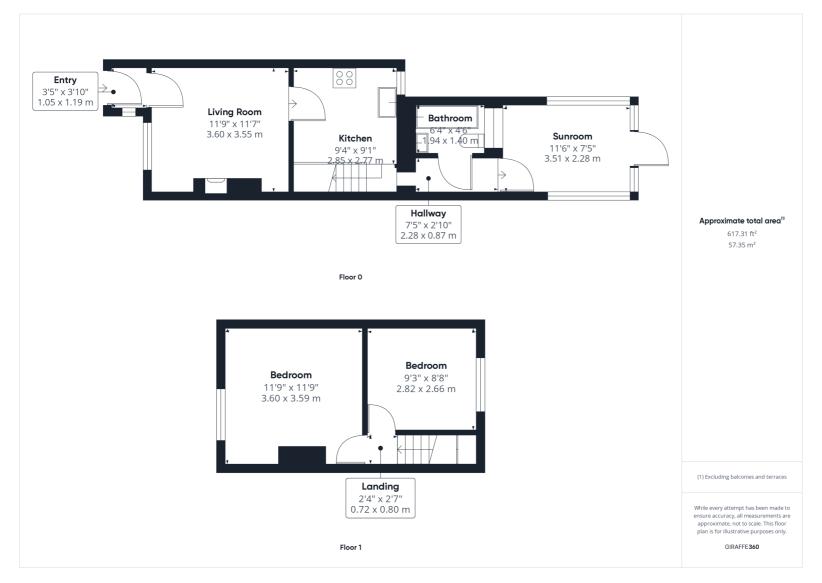

To the ground floor is an entrance porch, living room with log burner, spacious kitchen, bathroom including WC, wash hand basin and bath with shower attachment and conservatory space with doors onto the rear garden.

The upstairs offers two generous bedrooms. To the outside is Southerly facing rear garden, and front garden space with driveway parking.

Located in the sought-after village of Peters Green, this property offers the best of both worlds - a peaceful and rural setting, yet within easy reach of local amenities and transport links. The village has a charming community spirit and is home to a local pub, village hall and a well-regarded primary school in nearby Kimpton.