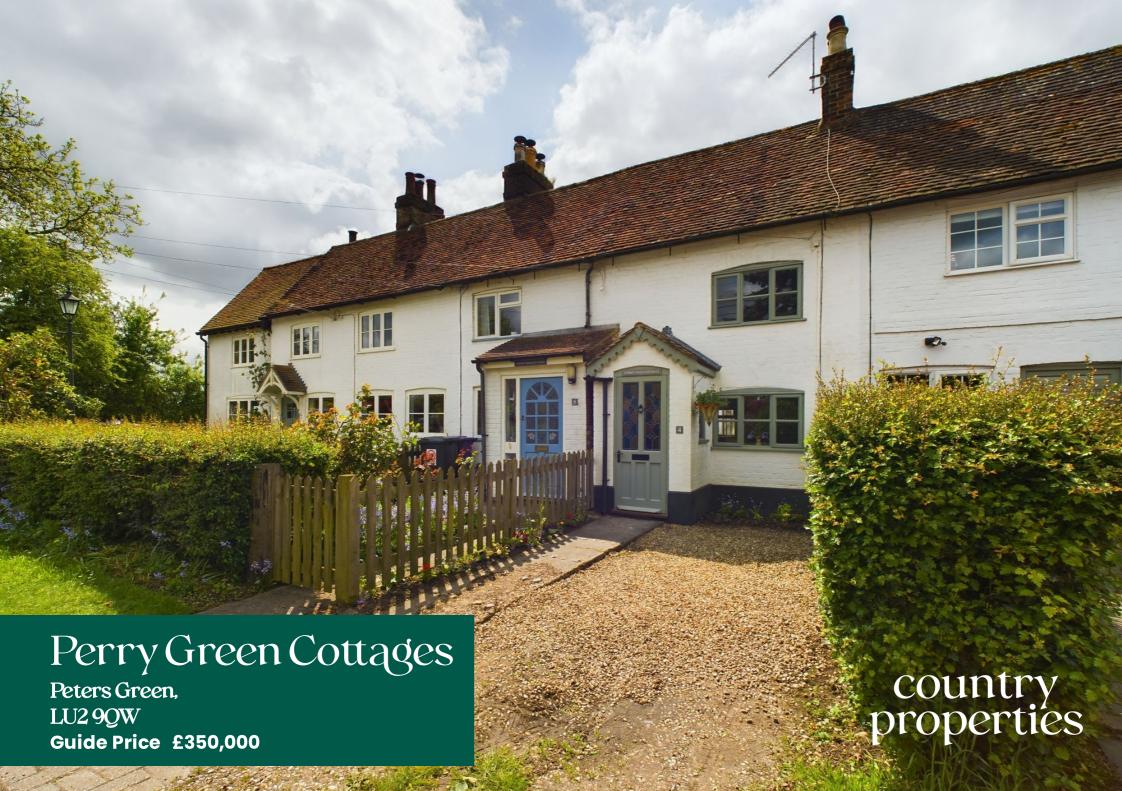

Offered for sale with no onward chain is this bright, charming and characterful two bedroom cottage located in the picturesque village of Peters Green. This delightful property is situated in a peaceful and idyllic setting, surrounded by stunning countryside views and lush greenery.

The upstairs offers two generous bedrooms. To the outside is Southerly facing rear garden, and front garden space with driveway parking.

Located in the sought-after village of Peters Green, this property offers the best of both worlds - a peaceful and rural setting, yet within easy reach of local amenities and transport links. The village has a charming community spirit and is home to a local pub, village hall and a well-regarded primary school in nearby Kimpton.

- Two bedroom charming character cottage
- Cosy living room with feature fireplace
- · Driveway providing off road parking
- 3.7 miles, 7 min drive to Luton Parkway Station (as per Google Maps)
- 5.1 miles, 12 mins drive to Harpenden Station (as per Google Maps)
- No Onward Chain