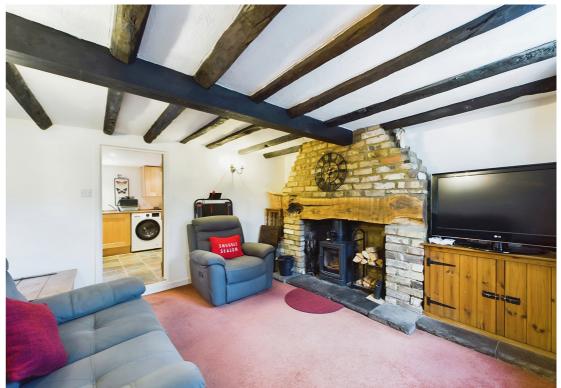

To the ground floor is an entrance porch, living room with log burner, spacious kitchen, bathroom including WC, wash hand basin and bath with shower attachment and conservatory space with doors onto the rear garden.

- Two bedroom charming character cottage
- Cosy living room with feature fireplace
- · Driveway providing off road parking
- 3.7 miles, 7 min drive to Luton Parkway Station (as per Google Maps)
- 5.1 miles, 12 mins drive to Harpenden Station (as per Google Maps)
- No Onward Chain