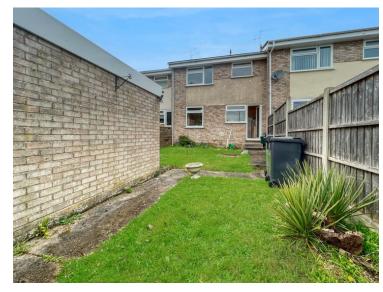

treet. The internal accommodation comprises an entrance hall that provides access to the first floor, a ground floor cloakroom, a lounge with French doors to a separate dining room, a kitchen, three well appointed bedrooms, and a family bathroom. Outside, there is a low maintenance rear garden, and a single garage with parking in front for one vehicle.



### Property Details.

### Entrance Hall

### Cloakroom

### Lounge



14'9" x 11'9" (4.50m x 3.58m)

### **Dining Room**



10'0" x 8'9" (3.05m x 2.67m)

### Kitchen



10' 4" x 9' 0" (3.15m x 2.74m)

First Floor Landing

**Bedroom One** 



12'9" x 12'0" MAX (3.89m x 3.66m)

### Property Details.

### Bedroom Two



10' 7" x 10' 0" (3.23m x 3.05m)

### **Bedroom Three**



9'0" x 7' 3" (2.74m x 2.21m)

### Bathroom



#### Rear Garden



Garage & Parking

### Property Details.

### Floorplans



Whilst every stampt has been made to ensure the accuracy of the floopian contained here, measurements of doors, windows, soons and any other limits are approximate and to maponicable in the limit of the second second second and the second second

### Location



### **Energy Ratings**

We have not carried out a structural survey and the services, appliances and specific fittings have not been tested. All photographs, measurements, floor plans and distances referred to are given as a guide only and should not be relied upon for the purchase of carpets or any other fixtures or fittings. Gardens, roof terraces, balconies and communal gardens as well as tenure and lease details cannot have their accuracy guaranteed for intending purc