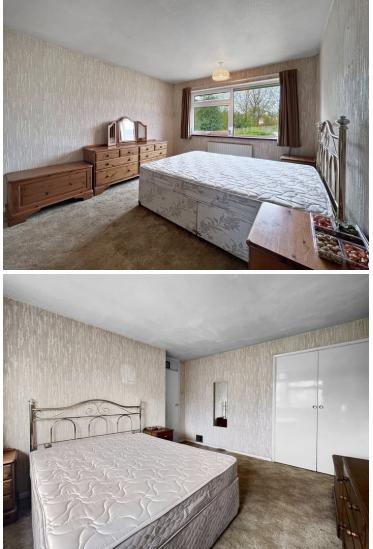

### Kitchen

10' 4" x 9' 0" (3.15m x 2.74m)

First Floor Landing

**Bedroom One** 

12'9" x 12'0" MAX (3.89m x 3.66m)

### Bedroom Two

10' 7" x 10' 0" (3.23m x 3.05m)