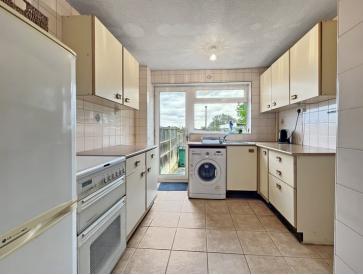

### Kitchen

10' 4" x 9' 0" (3.15m x 2.74m)

First Floor Landing

**Bedroom One** 

12'9" x 12'0" MAX (3.89m x 3.66m)