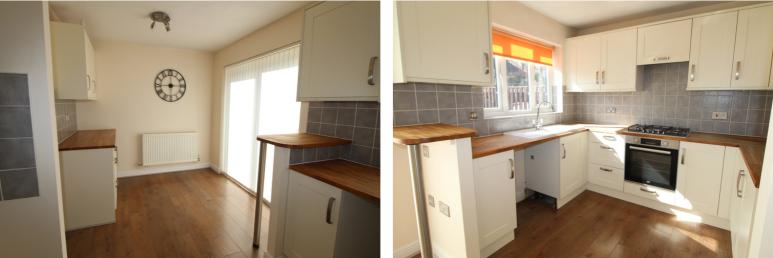

## **FULL DESCRIPTION**

An internal viewing is advised for this well presented, three bedroom semi-detached family home which offers accommodation over two floors. This property has both gas fired heating and UPVC double glazing with the accommodation briefly comprising - Ground floor: Entrance hall, Living room, Modern fitted dining kitchen with patio doors to rear garden, Cloaks/wc. First floor: Landing with built in storage cupboard, Main bedroom with walk-in wardrobe, Double bedroom two and a third single, House bathroom with a modern suite comprising of a rectangular bath with shower over, w.c., wash hand basin. Externally there is a lawn area to the front, garden to the rear with a flagged patio area and a raised lawn and rockery. There is also off road parking to the side. No Vendor Chain. EPC Rating C