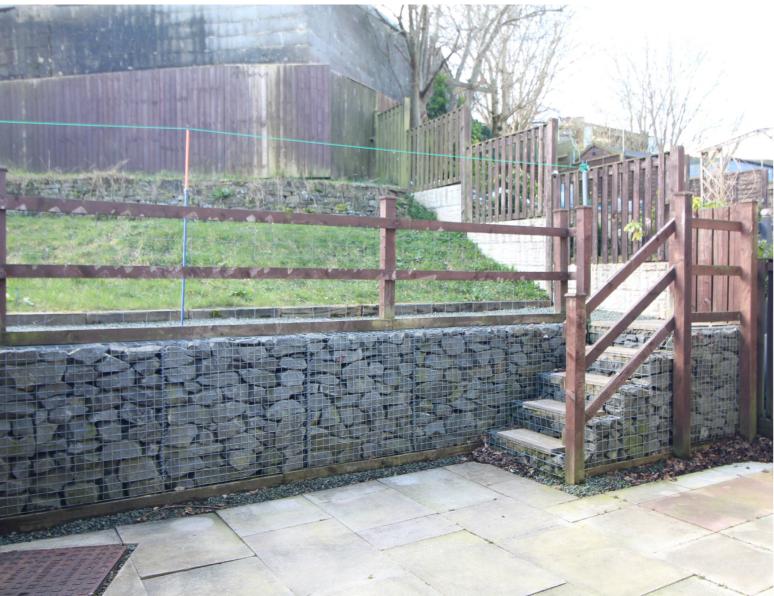

## **FULL DESCRIPTION**

An internal viewing is advised for this well presented, three bedroom semi-detached family home which offers accommodation over two floors. This property has both gas fired heating and UPVC double glazing with the accommodation briefly comprising - Ground floor: Entrance hall, Living room, Modern fitted dining kitchen with patio doors to rear garden, Cloaks/wc. First floor: Landing with built in storage cupboard, Main bedroom with walk-in wardrobe, Double bedroom two and a third single, House bathroom with a modern suite comprising of a rectangular bath with shower over, w.c., wash hand basin. Externally there is a lawn area to the front, garden to the rear with a flagged patio area and a raised lawn and rockery. There is also off road parking to the side. No Vendor Chain. EPC Rating C