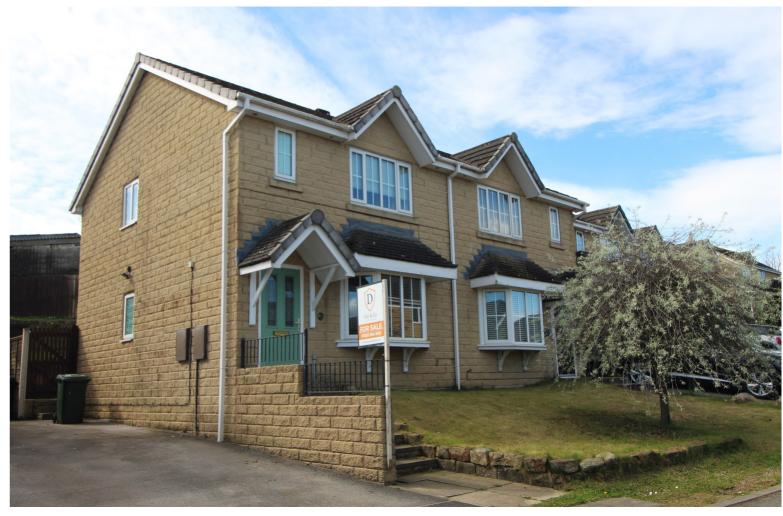

40 Steadings Way, Keighley, West Yorkshire, BD22 6SD 28 Cavendish Street Keighley BD21 3RG

## **FULL DESCRIPTION**

An internal viewing is advised for this well presented, three bedroom semi-detached family home which offers accommodation over two floors. This property has both gas fired heating and UPVC double glazing with the accommodation briefly comprising - Ground floor: Entrance hall, Living room, Modern fitted dining kitchen with patio doors to rear garden, Cloaks/wc. First floor: Landing with built in storage cupboard, Main bedroom with walk-in wardrobe, Double bedroom two and a third single, House bathroom with a modern suite comprising of a rectangular bath with shower over, w.c., wash hand basin. Externally there is a lawn area to the front, garden to the rear with a flagged patio area and a raised lawn and rockery. There is also off road parking to the side. No Vendor Chain. EPC Rating C