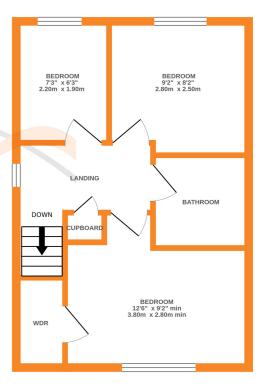

## **FULL DESCRIPTION**

An internal viewing is advised for this well presented, three bedroom semi-detached family home which offers accommodation over two floors. This property has both gas fired heating and UPVC double glazing with the accommodation briefly comprising - Ground floor: Entrance hall, Living room, Modern fitted dining kitchen with patio doors to rear garden, Cloaks/wc. First floor: Landing with built in storage cupboard, Main bedroom with walk-in wardrobe, Double bedroom two and a third single, House bathroom with a modern suite comprising of a rectangular bath with shower over, w.c., wash hand basin. Externally there is a lawn area to the front, garden to the rear with a flagged patio area and a raised lawn and rockery. There is also off road parking to the side. No Vendor Chain. EPC Rating C

## 1ST FLOOR

curacy of the floorplan contained here, measurements proximate and no responsibility is taken for any error, e purposes only and should be used as such by any liances shown have not been tested and no guarantee efficiency can be given. trong: c2002.