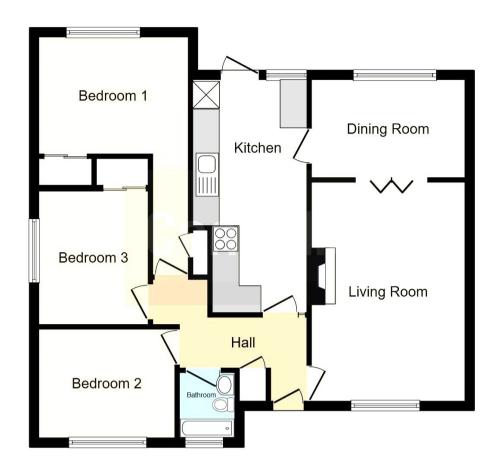

The interior of this well presented property comprises a spacious living room, dining room, the fitted kitchen, three double bedrooms and the family bathroom. The exterior boasts a private rear garden, perfect for enjoying the summer months.