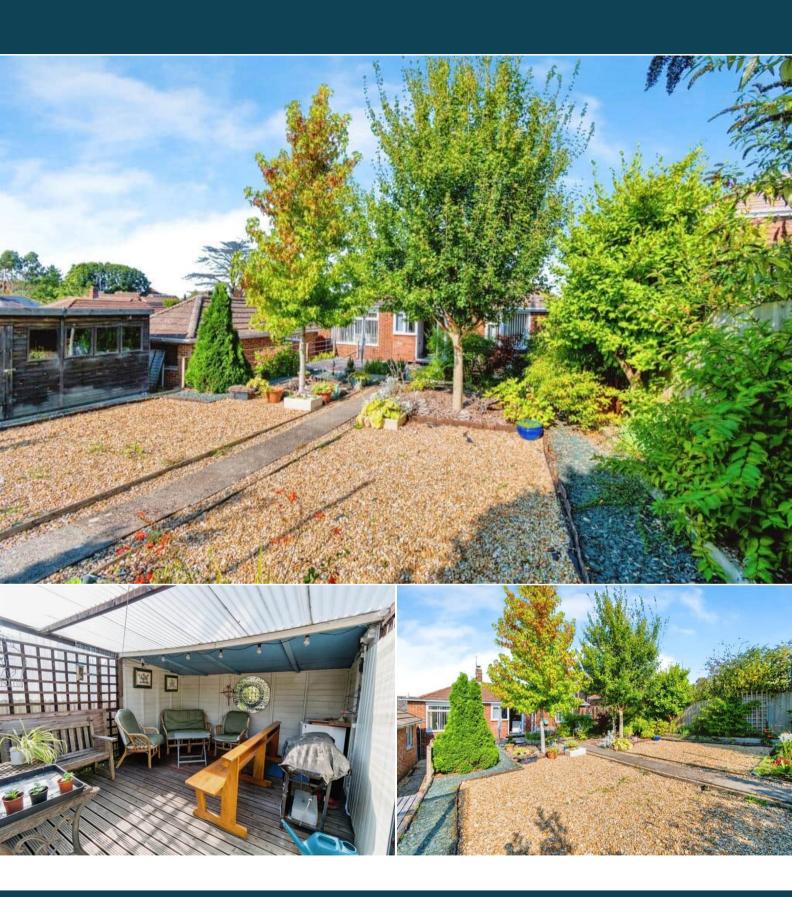

The interior of this well presented property comprises a spacious living room, dining room, the fitted kitchen, three double bedrooms and the family bathroom. The exterior boasts a private rear garden, perfect for enjoying the summer months.