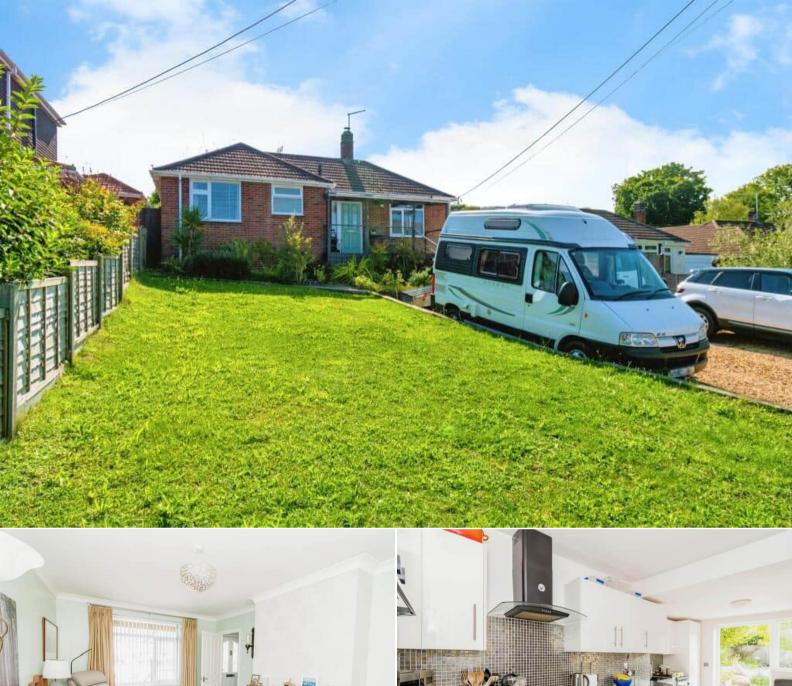

## Church Lane Southampton

Bettermove are proud to present this 3 bedroom detached bungalow in Hedge End available with no forward chain.

The property benefits from double glazing, gas central heating throughout and has off street parking available via the driveway. The council tax band is D.

The interior of this well presented property comprises a spacious living room, dining room, the fitted kitchen, three double bedrooms and the family bathroom. The exterior boasts a private rear garden, perfect for enjoying the summer months.

Located in the popular town of Hedge End, the property is close to a range of amenities, including shops, supermarkets, restaurants and pubs. Excellent transport connections can be found from the M27, Hedge End Train Station and many local bus routes.