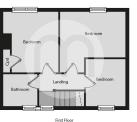

# First Floor

## **Bedroom One**

12' 2" x 10' 8" (3.71m x 3.25m) UPVC window to rear aspect, radiator.

#### **Bedroom Two**

9' 9" x 7' 9" (2.97m x 2.36m) UPVC window to rear aspect, radiator.

### **Bedroom Three**

8' 8" x 6' 9" (2.64m x 2.06m) UPVC window to front aspect, radiator.

#### Bathroom

6' 3" x 5' 8" (1.91m x 1.73m) UPVC obscured window to rear aspect, radiator, tiled bathroom suite, low level W.C, panelled bath with shower attached.

## Floorplans