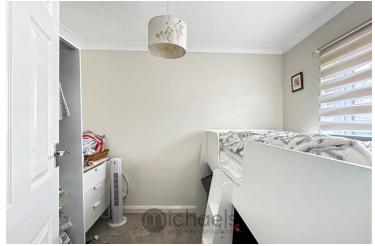

### **Bedroom Three**

8' 8" x 6' 9" (2.64m x 2.06m) UPVC window to front aspect, radiator.