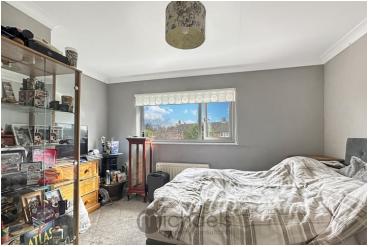

## **Bedroom One**

12' 2" x 10' 8" (3.71m x 3.25m) UPVC window to rear aspect, radiator.

#### **Bedroom Two**

9' 9" x 7' 9" (2.97m x 2.36m) UPVC window to rear aspect, radiator.