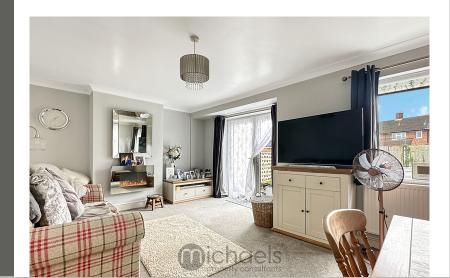

# Living Room/Dining Area

17' 7" x 12' 3" (5.36m x 3.73m) UPVC French doors to garden, radiator, UPVC window to rear.