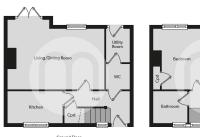

# **Ground Floor**

## Hallway

Main door into hallway, radiator, understairs storage, door leading to:

## **Kitchen**

12' 3" x 5' 8" (3.73m x 1.73m) Range of base and eye level units, cupboards and work surfaces, electric oven with gas hob, UPVC window to front aspect.

# Cloakroom

Low level W.C, vanity wash unit, radiator, door leading to:

# **Utility Room**

6' 3" x 4' 5" (1.91m x 1.35m) UPVC door to garden aspect, space for appliances.

# Living Room/Dining Area

17' 7" x 12' 3" (5.36m x 3.73m) UPVC French doors to garden, radiator, UPVC window to rear.

## Floorplans