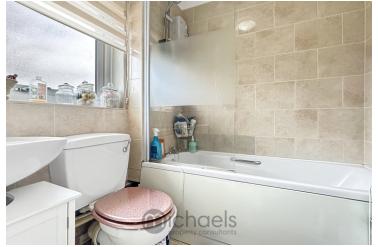

#### Bathroom

6' 3" x 5' 8" (1.91m x 1.73m) UPVC obscured window to rear aspect, radiator, tiled bathroom suite, low level W.C, panelled bath with shower attached.