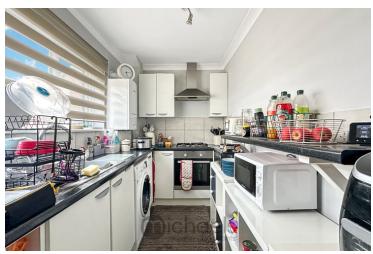

## **Kitchen**

12' 3" x 5' 8" (3.73m x 1.73m) Range of base and eye level units, cupboards and work surfaces, electric oven with gas hob, UPVC window to front aspect.