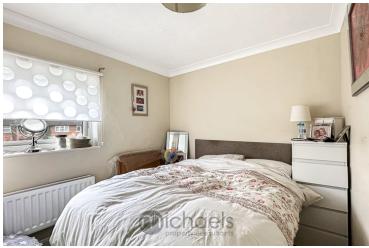

## **Bedroom One**

12' 2" x 10' 8" (3.71m x 3.25m) UPVC window to rear aspect, radiator.

#### **Bedroom Two**

9' 9" x 7' 9" (2.97m x 2.36m) UPVC window to rear aspect, radiator.