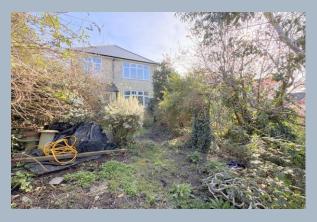

## 21 Langdon Road, Alexandra Park, Poole, Dorset, BH14 9EQ FREEHOLD PRICE £375,000

A characterful 3 bedroom detached house, set on quiet road comprising of a front lounge, separate dining room with separate kitchen, modern bathroom, downstairs wc and a good sized 55ft rear garden. The property has undertaken a full refurbishment including new double glazing, gas central heating and boiler, windows, roof, modern kitchen and bathroom. The property is sold with vacant with no forward chain so can accommodate a very quick sale! The home has been updated and offers a blank canvas to personalise. The front garden offers potential for parking and the rear garden will need landscaping

- A charming 3 bedroom fully refurbished detached house
- Southerly facing front lounge with character bay window
- Separate dining room
- Brand new modern kitchen to include a range of white gloss units with work tops over and integrated, electric fan oven, electric hob and extractor fan above.
- Brand new bathroom to include a white suite with bath, wash hand basin with a vanity unit and wc
- Downstairs wc accessed from the rear garden
- New roof, soffits and facia boards
- New combination boiler
- Freshly decorated throughout with any new buyer having to lay carpets
- Good sized and flat 55' rear garden
- Front garden which has huge potential for driveway for 2 vehicles
- Gas central heating and new double glazing throughout
- No forward chain so can accommodate a quick sale!