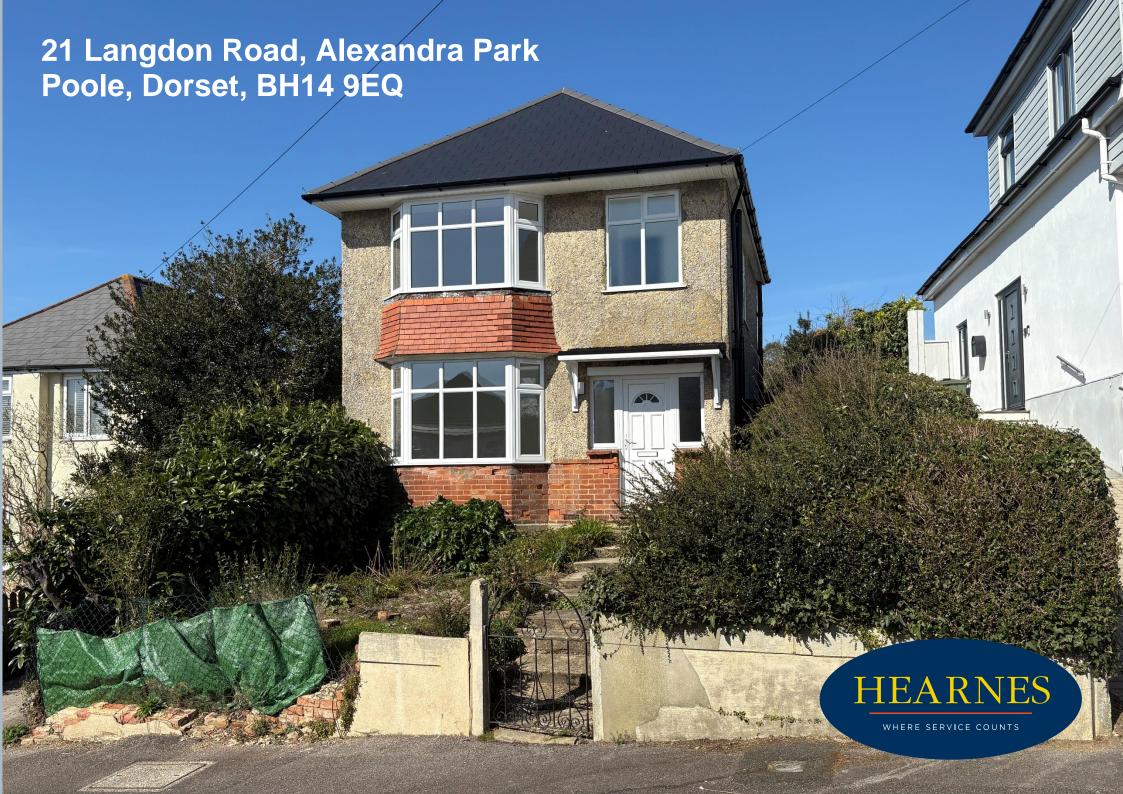

## 21 Langdon Road, Alexandra Park, Poole, Dorset, BH14 9EQ FREEHOLD PRICE £375,000

A characterful 3 bedroom detached house, set on quiet road comprising of a front lounge, separate dining room with separate kitchen, modern bathroom, downstairs wc and a good sized 55ft rear garden. The property has undertaken a full refurbishment including new double glazing, gas central heating and boiler, windows, roof, modern kitchen and bathroom. The property is sold with vacant with no forward chain so can accommodate a very quick sale! The home has been updated and offers a blank canvas to personalise. The front garden offers potential for parking and the rear garden will need landscaping

- A charming 3 bedroom fully refurbished detached house
- Southerly facing front lounge with character bay window
- Separate dining room
- Brand new modern kitchen to include a range of white gloss units with work tops over and integrated, electric fan oven, electric hob and extractor fan above.
- Brand new bathroom to include a white suite with bath, wash hand basin with a vanity unit and wc
- Downstairs wc accessed from the rear garden
- New roof, soffits and facia boards
- New combination boiler
- Freshly decorated throughout with any new buyer having to lay carpets
- Good sized and flat 55' rear garden
- Front garden which has huge potential for driveway for 2 vehicles
- Gas central heating and new double glazing throughout
- No forward chain so can accommodate a quick sale!