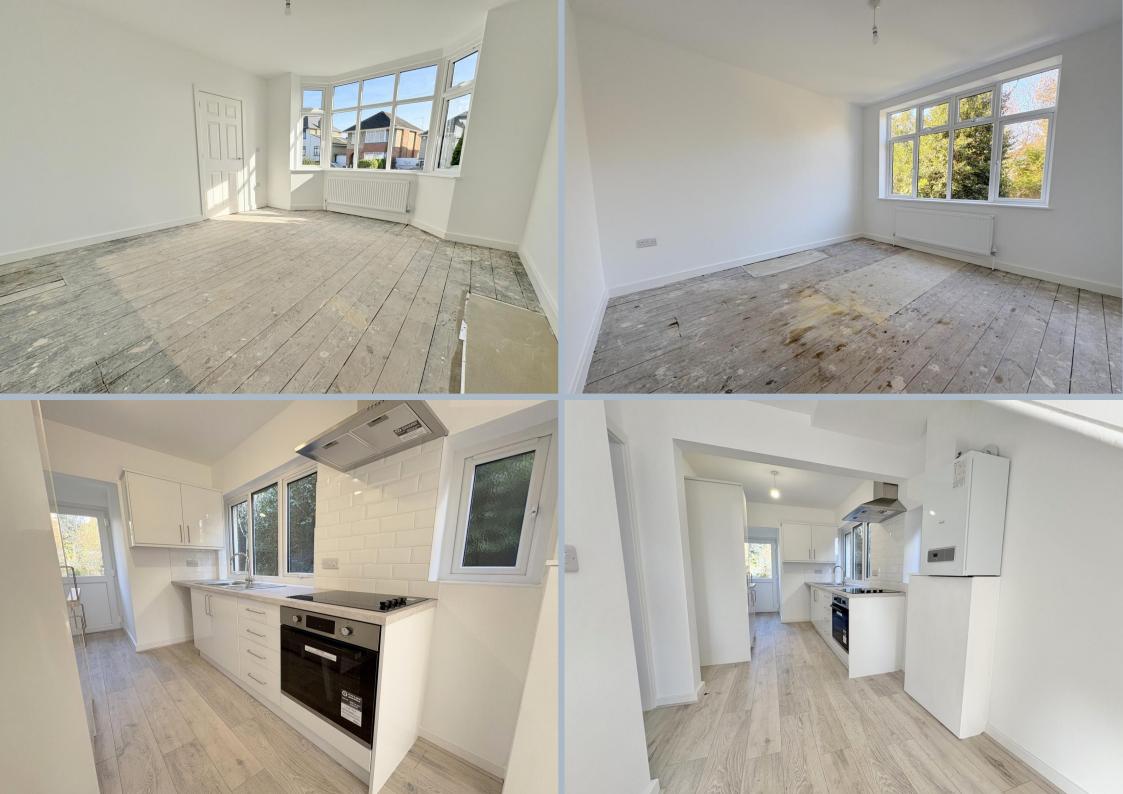

## 21 Langdon Road, Alexandra Park, Poole, Dorset, BH14 9EQ FREEHOLD PRICE £375,000

A characterful 3 bedroom detached house, set on quiet road comprising of a front lounge, separate dining room with separate kitchen, modern bathroom, downstairs wc and a good sized 55ft rear garden. The property has undertaken a full refurbishment including new double glazing, gas central heating and boiler, windows, roof, modern kitchen and bathroom. The property is sold with vacant with no forward chain so can accommodate a very quick sale! The home has been updated and offers a blank canvas to personalise. The front garden offers potential for parking and the rear garden will need landscaping

- A charming 3 bedroom fully refurbished detached house
- Southerly facing front lounge with character bay window
- Separate dining room
- Brand new modern kitchen to include a range of white gloss units with work tops over and integrated, electric fan oven, electric hob and extractor fan above.
- Brand new bathroom to include a white suite with bath, wash hand basin with a vanity unit and wc
- Downstairs wc accessed from the rear garden
- New roof, soffits and facia boards
- New combination boiler
- Freshly decorated throughout with any new buyer having to lay carpets
- Good sized and flat 55' rear garden
- Front garden which has huge potential for driveway for 2 vehicles
- Gas central heating and new double glazing throughout
- No forward chain so can accommodate a quick sale!