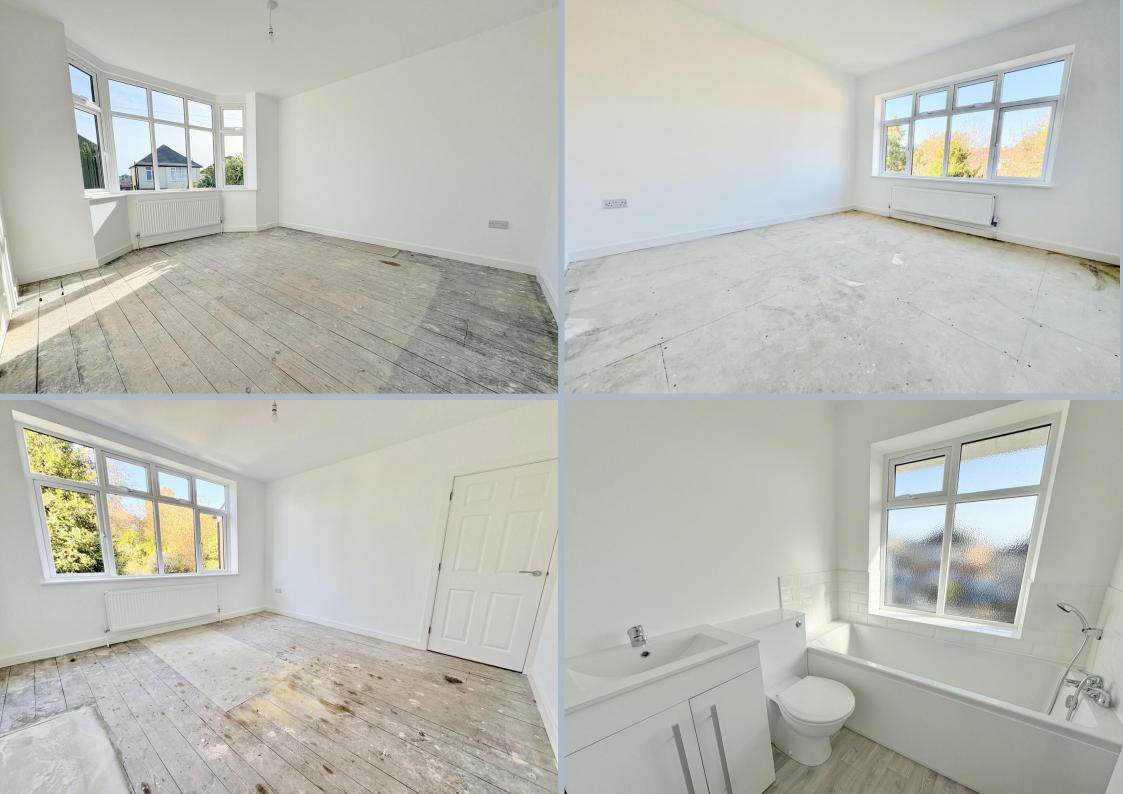

## 21 Langdon Road, Alexandra Park, Poole, Dorset, BH14 9EQ FREEHOLD PRICE £375,000

A characterful 3 bedroom detached house, set on quiet road comprising of a front lounge, separate dining room with separate kitchen, modern bathroom, downstairs wc and a good sized 55ft rear garden. The property has undertaken a full refurbishment including new double glazing, gas central heating and boiler, windows, roof, modern kitchen and bathroom. The property is sold with vacant with no forward chain so can accommodate a very quick sale! The home has been updated and offers a blank canvas to personalise. The front garden offers potential for parking and the rear garden will need landscaping

- A charming 3 bedroom fully refurbished detached house
- Southerly facing front lounge with character bay window
- Separate dining room
- Brand new modern kitchen to include a range of white gloss units with work tops over and integrated, electric fan oven, electric hob and extractor fan above.
- Brand new bathroom to include a white suite with bath, wash hand basin with a vanity unit and wc
- Downstairs wc accessed from the rear garden
- New roof, soffits and facia boards
- New combination boiler
- Freshly decorated throughout with any new buyer having to lay carpets
- Good sized and flat 55' rear garden
- Front garden which has huge potential for driveway for 2 vehicles
- Gas central heating and new double glazing throughout
- No forward chain so can accommodate a quick sale!

Please note that the house was damaged in a fire so has been renovated throughout and now ready for a new owner

Langdon Road is quietly located within Baden Powell and Courthill Junior School catchments. Ashley Cross is 0.7 miles away offering a variety of shops, cafes and restaurants. An excellent range of shops and amenities are available in Ashley Road which is just under 0.3 mile away and Poole Town Centre is 2.7 miles away. The popular Alexandra Park is just under 0.5 miles away.