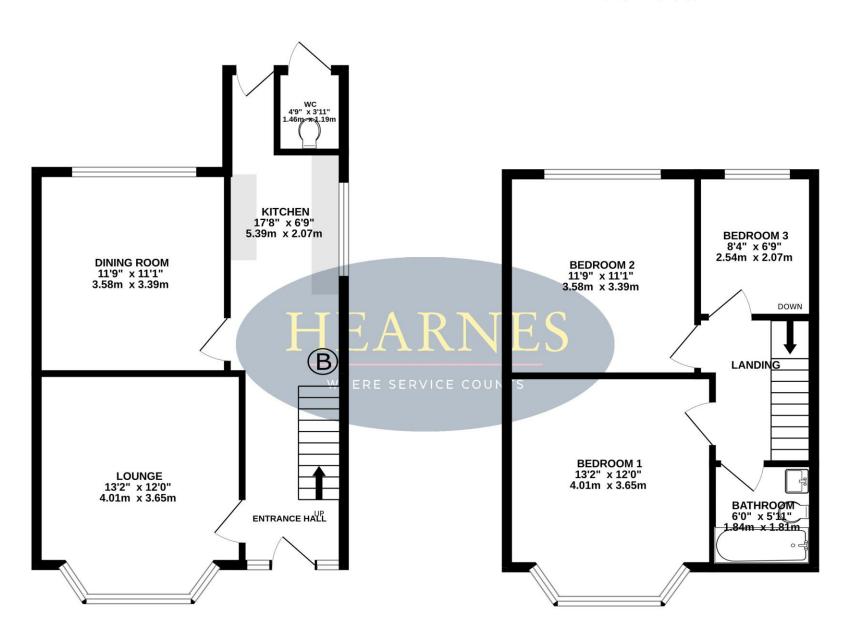

## 21 Langdon Road, Alexandra Park, Poole, Dorset, BH14 9EQ FREEHOLD PRICE £375,000

A characterful 3 bedroom detached house, set on quiet road comprising of a front lounge, separate dining room with separate kitchen, modern bathroom, downstairs wc and a good sized 55ft rear garden. The property has undertaken a full refurbishment including new double glazing, gas central heating and boiler, windows, roof, modern kitchen and bathroom. The property is sold with vacant with no forward chain so can accommodate a very quick sale! The home has been updated and offers a blank canvas to personalise. The front garden offers potential for parking and the rear garden will need landscaping

- A charming 3 bedroom fully refurbished detached house
- Southerly facing front lounge with character bay window
- Separate dining room
- Brand new modern kitchen to include a range of white gloss units with work tops over and integrated, electric fan oven, electric hob and extractor fan above.
- Brand new bathroom to include a white suite with bath, wash hand basin with a vanity unit and wc
- Downstairs wc accessed from the rear garden
- New roof, soffits and facia boards
- New combination boiler
- Freshly decorated throughout with any new buyer having to lay carpets
- Good sized and flat 55' rear garden
- Front garden which has huge potential for driveway for 2 vehicles
- Gas central heating and new double glazing throughout
- No forward chain so can accommodate a quick sale!