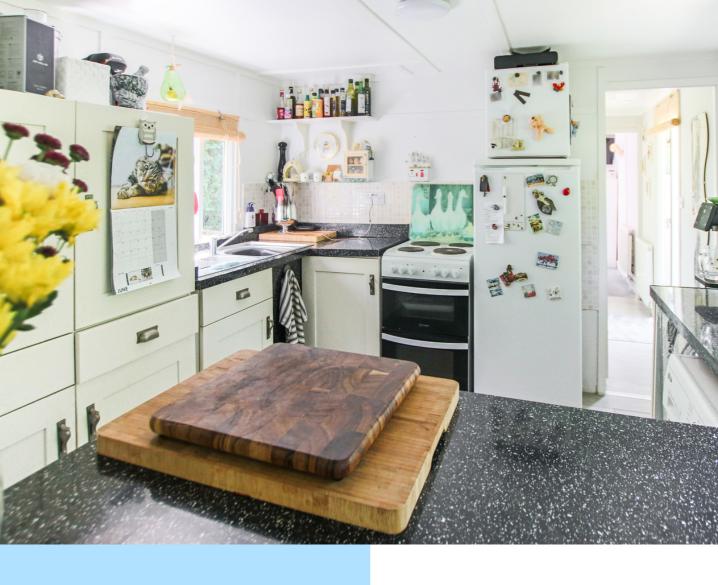

The property boasts an open plan kitchen/living room which has been fitted with a range of wall and base level units with areas of work surfaces, breakfast bar, sink with drainer, space for appliances, triple aspect windows and door to side. The main bedroom has French doors leading onto the garden. There is also the spacious shower room which has been fitted with shower cubicle, wash hand basin ,low level W.C. and window to the side aspect. Outside the secluded garden provides a great space for entertaining with side access and a range of mature shrubs and borders. To the front there is off road parking.

## Ground Floor Kitchen/Living Room

19' 11" x 9' 8" (6.07m x 2.95m)