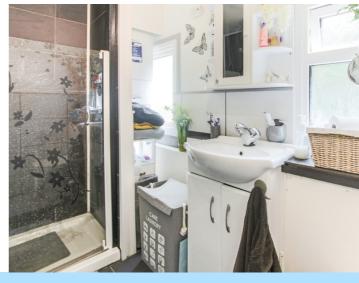

The property boasts an open plan kitchen/living room which has been fitted with a range of wall and base level units with areas of work surfaces, breakfast bar, sink with drainer, space for appliances, triple aspect windows and door to side. The main bedroom has French doors leading onto the garden. There is also the spacious shower room which has been fitted with shower cubicle, wash hand basin ,low level W.C. and window to the side aspect. Outside the secluded garden provides a great space for entertaining with side access and a range of mature shrubs and borders. To the front there is off road parking.

## Shower Room

8' 0" x 7' 2" (2.44m x 2.18m)

Outside Garden

Off Road Parking