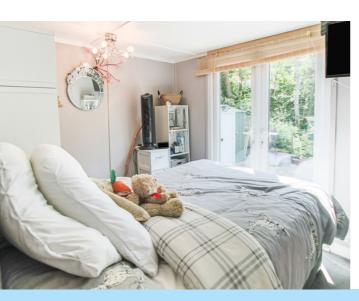

The property boasts an open plan kitchen/living room which has been fitted with a range of wall and base level units with areas of work surfaces, breakfast bar, sink with drainer, space for appliances, triple aspect windows and door to side. The main bedroom has French doors leading onto the garden. There is also the spacious shower room which has been fitted with shower cubicle, wash hand basin ,low level W.C. and window to the side aspect. Outside the secluded garden provides a great space for entertaining with side access and a range of mature shrubs and borders. To the front there is off road parking.

### **Bedroom**

9' 8" x 7' 3" (2.95m x 2.21m)