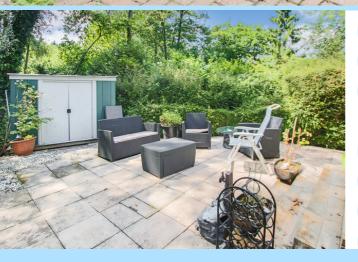

The property boasts an open plan kitchen/living room which has been fitted with a range of wall and base level units with areas of work surfaces, breakfast bar, sink with drainer, space for appliances, triple aspect windows and door to side. The main bedroom has French doors leading onto the garden. There is also the spacious shower room which has been fitted with shower cubicle, wash hand basin ,low level W.C. and window to the side aspect. Outside the secluded garden provides a great space for entertaining with side access and a range of mature shrubs and borders. To the front there is off road parking.