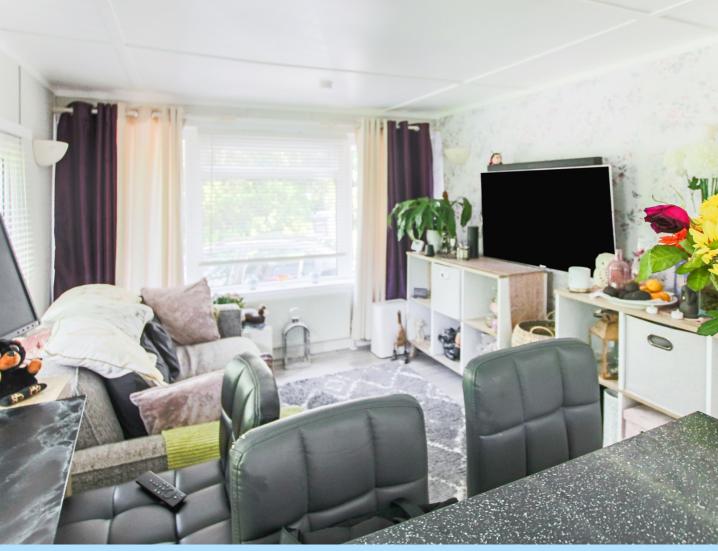

The property boasts an open plan kitchen/living room which has been fitted with a range of wall and base level units with areas of work surfaces, breakfast bar, sink with drainer, space for appliances, triple aspect windows and door to side. The main bedroom has French doors leading onto the garden. There is also the spacious shower room which has been fitted with shower cubicle, wash hand basin ,low level W.C. and window to the side aspect. Outside the secluded garden provides a great space for entertaining with side access and a range of mature shrubs and borders. To the front there is off road parking.