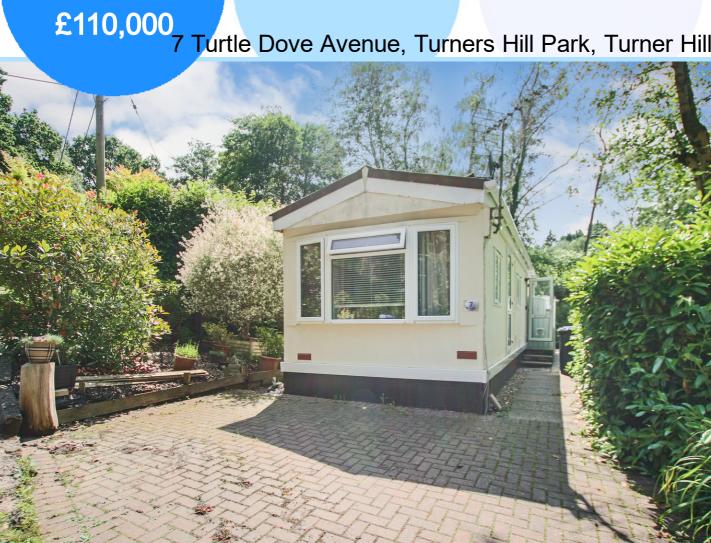

## 7 Turtle Dove Avenue, Turners Hill Park, Turner Hill, West Sussex RH10 4RD

Guide Price £110,000 to £120,000. Garnham H Bewley are delighted to offer for sale this excellently positioned one bedroom park home. The property is set within the wooded grounds of the award-winning Berkeley's Turners Hill Park and is age-restricted to the over 50's. Turners Hill Park is positioned just outside of the main village of Turners Hill, offering great access to the village store and some friendly village pubs. On-site at Turners Hill Park, residents have access, to the local convenience store, a social club and the Park office. There is plenty of visitor parking and the park is just a short walk to local bus stops which can take you via East Grinstead & Crawley. Internal viewings come highly recommended to fully appreciate this great example of a park home.

The property boasts an open plan kitchen/living room which has been fitted with a range of wall and base level units with areas of work surfaces, breakfast bar, sink with drainer, space for appliances, triple aspect windows and door to side. The main bedroom has French doors leading onto the garden. There is also the spacious shower room which has been fitted with shower cubicle, wash hand basin ,low level W.C. and window to the side aspect. Outside the secluded garden provides a great space for entertaining with side access and a range of mature shrubs and borders. To the front there is off road parking.