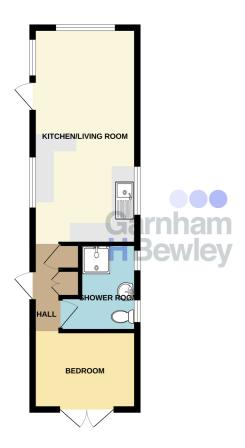

Welcome Home

GROUND FLOOR 339 sq.ft. (31.5 sq.m.) approx

## Ground Floor Kitchen/Living Room

19' 11" x 9' 8" (6.07m x 2.95m)

### **Bedroom**

9' 8" x 7' 3" (2.95m x 2.21m)

## Shower Room

8' 0" x 7' 2" (2.44m x 2.18m)

Outside Garden

Off Road Parking