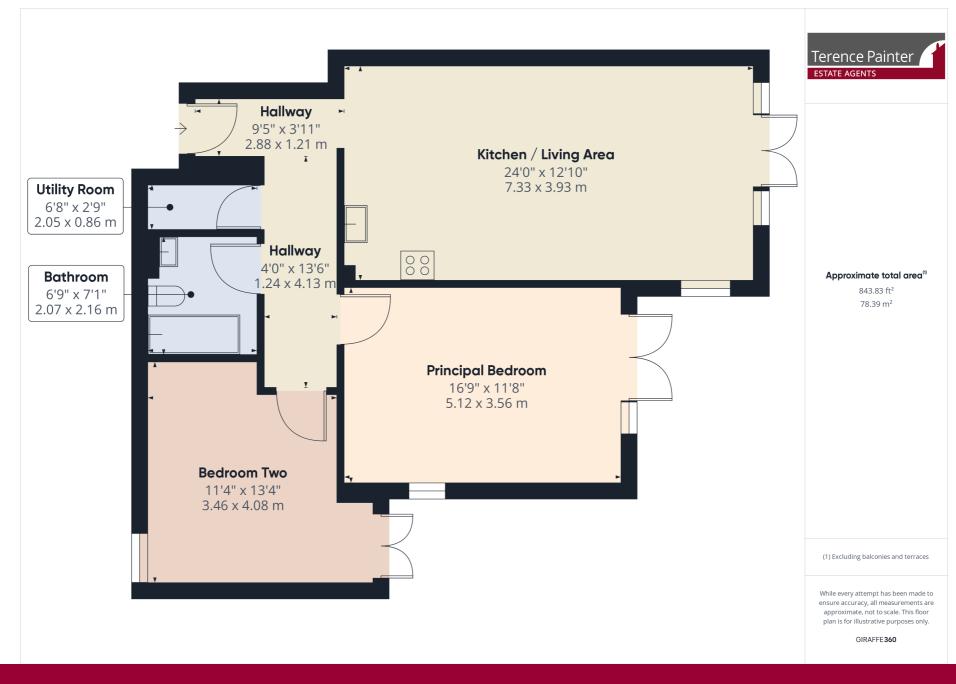

The generous accommodation of this property comprises a welcoming entrance hall with a large walk in storage cupboard, impressive open plan kitchen/living room which features doors out to a private terrace area which extends to two sides of the apartment and a stunning fitted kitchen with integrated appliances and quartz work tops.

There are two generous size double bedrooms and a well appointed bathroom.

This property is available to view now so please call Terence Painter Estate Agents now on 01843 866 866 to arrange your appointment.

## Kitchen/Living Area

7.54m x 3.97m (24'9" x 13'0")

### Kitchen Area

There is a range of fitted wall, base and drawer units with integrated appliances including an electric oven/grill, hob with an extractor hood over, microwave, washing machine, slimline dishwasher, fridge and freezer. There is a stainless steel sink unit with chrome mixer tap inset to quartz work tops, under unit lighting down lights and porcelain tiled flooring with underfloor heating.

## **Living Room Area**

There are double glazed French doors to the front which provide access to the private terrace area. There are media points, down lights and tiled flooring with underfloor heating.

### **Principal Bedroom**

 $5.13 \,\mathrm{m} \times 3.63 \,\mathrm{m}$  (16' 10" x 11' 11") There are two double glazed windows to the side of the property and French doors to the front which provide access to the private terrace area. This room features media points, carpet flooring and under floor heating and a fitted wardrobe.

#### **Bedroom Two**

4.16m x 4.10m (13' 8" x 13' 5") There are double glazed French doors to the private terrace area, carpet flooring, television point and underfloor heating.

#### **Bathroom**

 $2.18 \,\mathrm{m} \times 2.05 \,\mathrm{m}$  (7' 2" x 6' 9") This well appointed room features a panelled bath with a chrome mixer tap and a rain style mixer shower over with a hand shower attachment, low level w.c with a concealed cistern, wash hand basin with chrome mixer tap inset to a vanity unit with an illuminated mirror over, chrome ladder style towel radiator, fully tiled walls, tiled flooring, extractor and down lights.

#### **Terrace**

 $9.49 \,\mathrm{m}$  x  $4.61 \,\mathrm{m}$  (31' 2" x 15' 1") This is an L shaped terrace arranged in three parts located to the front and side of the property. There is a secure gate to the side, granite tiled flooring and feature lighting.