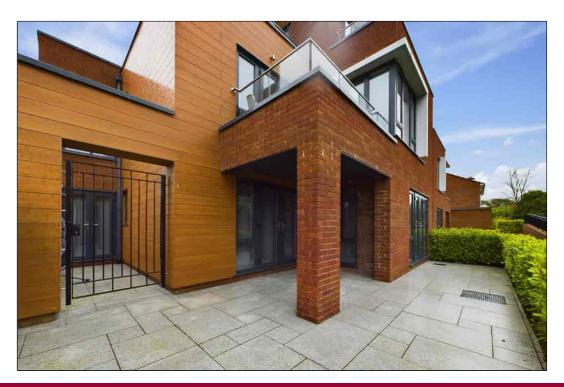

#### **Terrace**

 $9.49 \,\mathrm{m}$  x  $4.61 \,\mathrm{m}$  (31' 2" x 15' 1") This is an L shaped terrace arranged in three parts located to the front and side of the property. There is a secure gate to the side, granite tiled flooring and feature lighting.