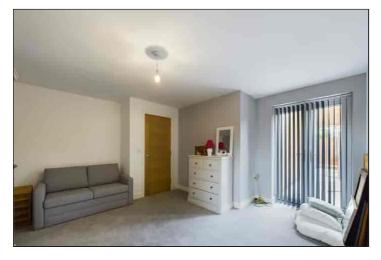

### **Principal Bedroom**

 $5.13 \,\mathrm{m} \times 3.63 \,\mathrm{m}$  (16' 10" x 11' 11") There are two double glazed windows to the side of the property and French doors to the front which provide access to the private terrace area. This room features media points, carpet flooring and under floor heating and a fitted wardrobe.

#### **Bedroom Two**

4.16m x 4.10m (13' 8" x 13' 5") There are double glazed French doors to the private terrace area, carpet flooring, television point and underfloor heating.