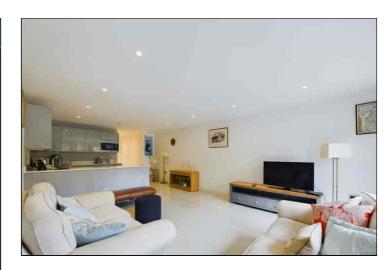

## Kitchen/Living Area

7.54m x 3.97m (24'9" x 13'0")

## **Living Room Area**

There are double glazed French doors to the front which provide access to the private terrace area. There are media points, down lights and tiled flooring with underfloor heating.