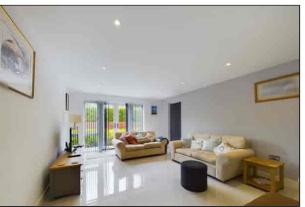

## Kitchen/Living Area

7.54m x 3.97m (24'9" x 13'0")

## **Living Room Area**

There are double glazed French doors to the front which provide access to the private terrace area. There are media points, down lights and tiled flooring with underfloor heating.