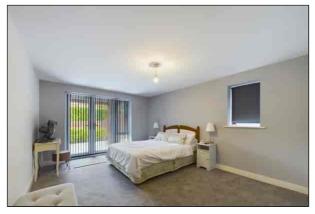

### **Principal Bedroom**

 $5.13 \,\mathrm{m} \times 3.63 \,\mathrm{m}$  (16' 10" x 11' 11") There are two double glazed windows to the side of the property and French doors to the front which provide access to the private terrace area. This room features media points, carpet flooring and under floor heating and a fitted wardrobe.

#### **Bedroom Two**

4.16m x 4.10m (13' 8" x 13' 5") There are double glazed French doors to the private terrace area, carpet flooring, television point and underfloor heating.