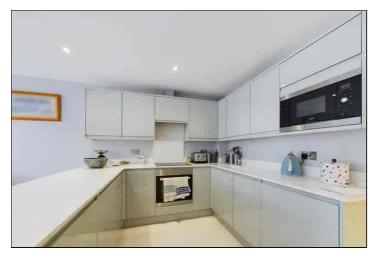

### Kitchen Area

There is a range of fitted wall, base and drawer units with integrated appliances including an electric oven/grill, hob with an extractor hood over, microwave, washing machine, slimline dishwasher, fridge and freezer. There is a stainless steel sink unit with chrome mixer tap inset to quartz work tops, under unit lighting down lights and porcelain tiled flooring with underfloor heating.