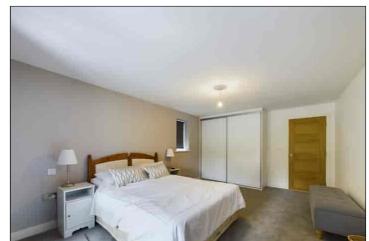

### **Principal Bedroom**

 $5.13 \,\mathrm{m} \times 3.63 \,\mathrm{m}$  (16' 10" x 11' 11") There are two double glazed windows to the side of the property and French doors to the front which provide access to the private terrace area. This room features media points, carpet flooring and under floor heating and a fitted wardrobe.

#### **Bedroom Two**

4.16m x 4.10m (13' 8" x 13' 5") There are double glazed French doors to the private terrace area, carpet flooring, television point and underfloor heating.