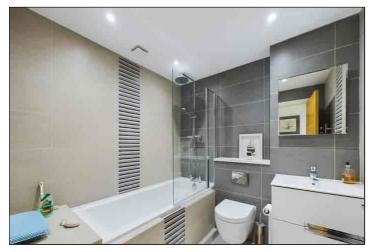

#### **Bathroom**

 $2.18 \,\mathrm{m} \times 2.05 \,\mathrm{m}$  (7' 2" x 6' 9") This well appointed room features a panelled bath with a chrome mixer tap and a rain style mixer shower over with a hand shower attachment, low level w.c with a concealed cistern, wash hand basin with chrome mixer tap inset to a vanity unit with an illuminated mirror over, chrome ladder style towel radiator, fully tiled walls, tiled flooring, extractor and down lights.