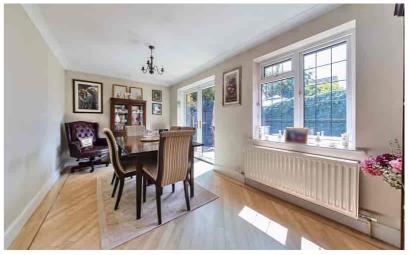

# Dining Room

16' 6" (max) x 8' 11" (max) (5.04m max x 2.71m max) Two windows to rear aspect and French patio door onto rear garden.
Parquet wood flooring. Radiator.