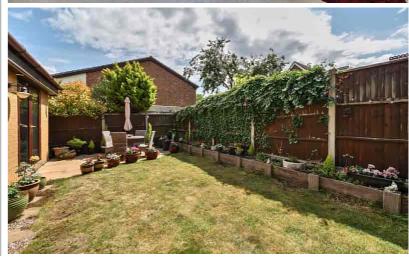

### Rear Garden

Rear garden mainly laid to lawn, paved patio area and raised flower beds. Side gated access. Personal door to garage.