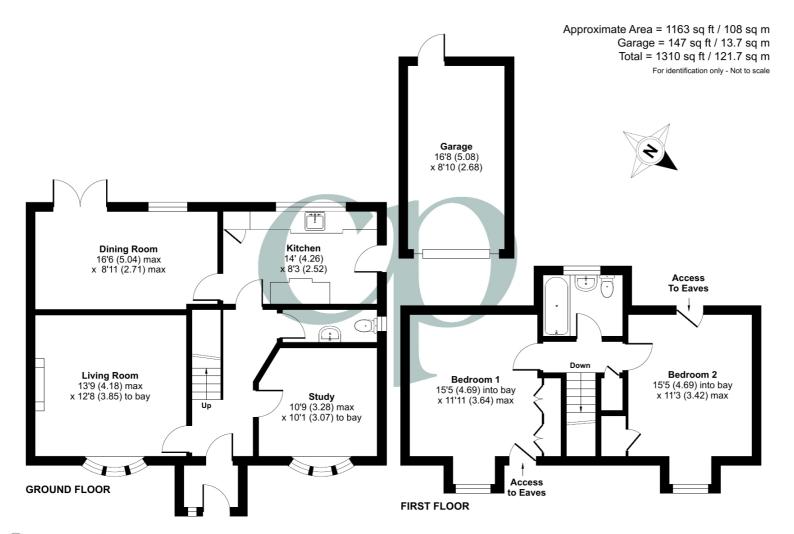

### **GROUND FLOOR**

### **Entrance Porch**

Tiled effect vinyl flooring. Window to front aspect. Multi pane door to Entrance Hall.

### Entrance Hall

Tiled effect vinyl flooring. Doors to Living Room, Study, Kitchen and Dining Room and Cloakroom. Radiator. Carpeted stairs rising to first floor.

#### Kitchen

14' 0" x 8' 3" (4.26m x 2.52m) A range of wall and base units with worksurfaces over. Inset one and half bowl stainless steel sink and drainer unit with swan neck mixer tap over. Integrated double oven and induction hob with stainless steel extractor hood over and glass splashback. Tiled splashbacks. Integrated dishwasher. Space for washing machine. Space for fridge/freezer. Storage/pantry cupboard housing a boiler. Radiator. Ceramic tiled flooring. Door into Dining Room. Multi pane window to rear aspect and part glazed door to side aspect.

# Dining Room

16' 6" (max) x 8' 11" (max) (5.04m max x 2.71m max) Two windows to rear aspect and French patio door onto rear garden.
Parquet wood flooring. Radiator.

# Living Room

13' 9" (max) x 12' 8" to bay (4.18m max x 3.85m to bay) Bay window to front aspect. Parquet wood flooring. Feature electric fireplace. Radiator.

# Study

10' 9" (max) x 10' 1" (to bay) (3.28m max x 3.07m to bay) Bay window to front aspect. Wood effect flooring. Radiator.

### Cloakroom

Wash hand basin and low level WC. Wood paneling to dado height. Tiled flooring.
Obscure window to side aspect. Radiator.

# FIRST FLOOR

# Landing

Doors to both bedrooms and bathroom. Over stairs storage cupboard.

#### Bedroom One

15' 5" (into bay) x 11' 11" (max) (4.69m into bay x 3.64m max) Dormer window to front aspect. Fitted carpet. Built in wardrobes. Part pitched ceiling. Storage space in eaves. Radiator.

#### **Bedroom Two**

15' 5" (into bay) x 11' 3" (max) (4.69m into bay x 3.42m max) Dormer window to front aspect. Built in storage cupboard. Part pitched ceiling. Storage in eaves. Loft access. Radiator.

# Bathroom

Bathroom suite comprising vanity wash hand basin, low level WC and bath tub with shower over and shower screen to side.

Tiled flooring. Victorian style radiator.

Obscure window to rear aspect.

# Garage

16' 8" x 8' 10" (5.08m x 2.68m) Single garage with up and over door. Personal door from rear garden.

Floor plan produced in accordance with RICS Property Measurement 2nd Edition, incorporating international Property Measurement Standards (IPMS2 Residential). © nichecom 2025. Produced for Country Properties. REF: 1305025