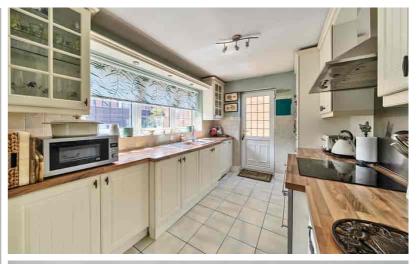

#### Kitchen

14' 0" x 8' 3" (4.26m x 2.52m) A range of wall and base units with worksurfaces over. Inset one and half bowl stainless steel sink and drainer unit with swan neck mixer tap over. Integrated double oven and induction hob with stainless steel extractor hood over and glass splashback. Tiled splashbacks. Integrated dishwasher. Space for washing machine. Space for fridge/freezer. Storage/pantry cupboard housing a boiler. Radiator. Ceramic tiled flooring. Door into Dining Room. Multi pane window to rear aspect and part glazed door to side aspect.