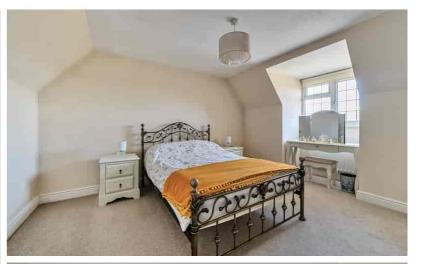

#### Bedroom One

15' 5" (into bay) x 11' 11" (max) (4.69m into bay x 3.64m max) Dormer window to front aspect. Fitted carpet. Built in wardrobes. Part pitched ceiling. Storage space in eaves. Radiator.