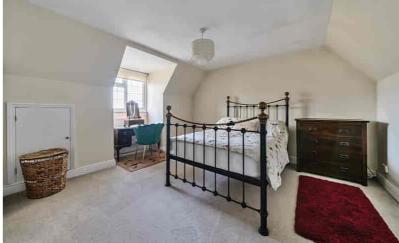

#### **Bedroom Two**

15' 5" (into bay) x 11' 3" (max) (4.69m into bay x 3.42m max) Dormer window to front aspect. Built in storage cupboard. Part pitched ceiling. Storage in eaves. Loft access. Radiator.