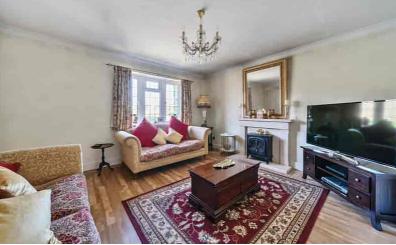

# Living Room

13' 9" (max) x 12' 8" to bay (4.18m max x 3.85m to bay) Bay window to front aspect. Parquet wood flooring. Feature electric fireplace. Radiator.