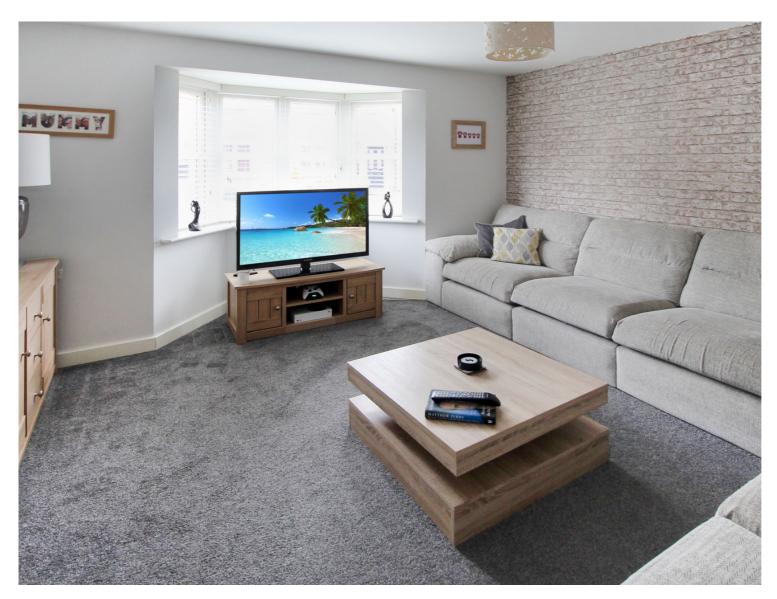

The property is well presented throughout and in brief comprises: spacious entrance hallway, lounge with box bay window, contemporary kitchen/dining room with integrated appliances and french doors into the garden, a separate utility room and ground floor cloakroom/w.c. To the first floor the master bedroom boasts built in wardrobes and an ensuite. There are a further two double bedrooms, a well proportioned single bedroom and family bathroom. The property benefits from Upvc double glazing and gas fired central throughout.