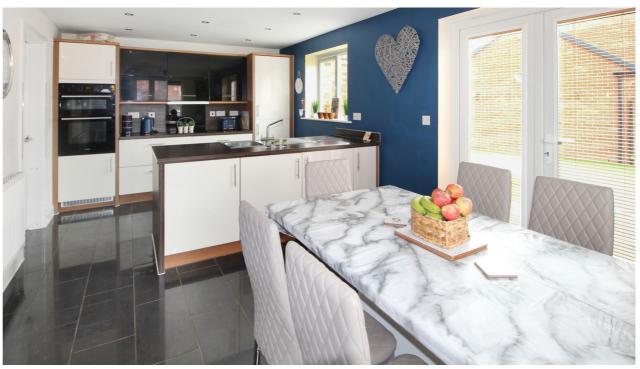

The property is well presented throughout and in brief comprises: spacious entrance hallway, lounge with box bay window, contemporary kitchen/dining room with integrated appliances and french doors into the garden, a separate utility room and ground floor cloakroom/w.c. To the first floor the master bedroom boasts built in wardrobes and an ensuite. There are a further two double bedrooms, a well proportioned single bedroom and family bathroom. The property benefits from Upvc double glazing and gas fired central throughout.