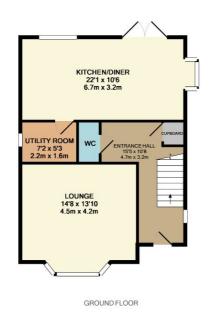

The property is well presented throughout and in brief comprises: spacious entrance hallway, lounge with box bay window, contemporary kitchen/dining room with integrated appliances and french doors into the garden, a separate utility room and ground floor cloakroom/w.c. To the first floor the master bedroom boasts built in wardrobes and an ensuite. There are a further two double bedrooms, a well proportioned single bedroom and family bathroom. The property benefits from Upvc double glazing and gas fired central throughout.