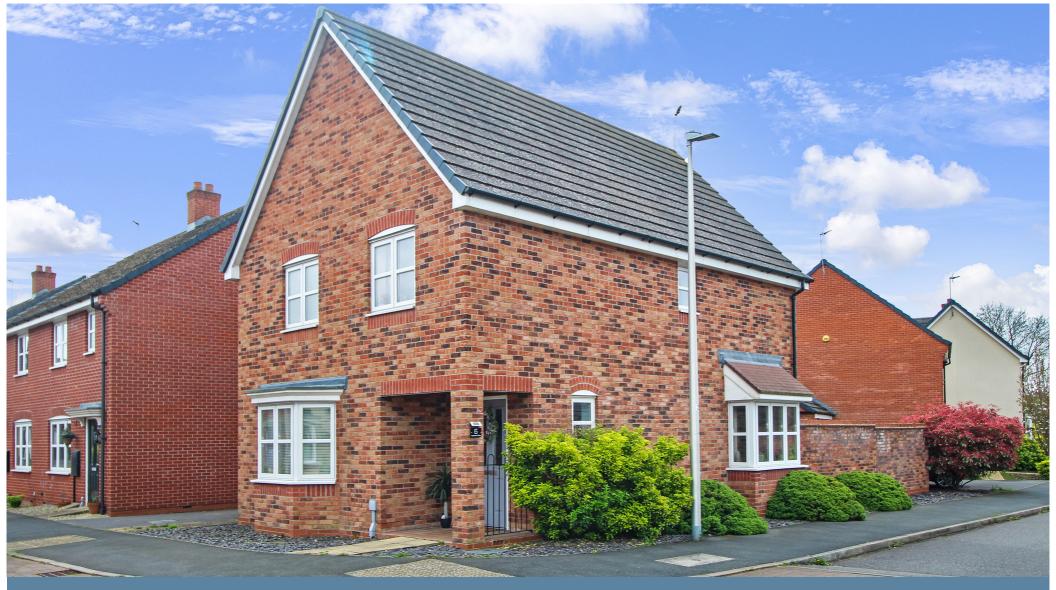

Teeswater Close, Long Lawford, Rugby, CV23 9GB

Guild House estate agents are delighted to offer for sale a well presented detached property positioned on an enviable corner plot. The property is situated in the popular village of Long Lawford which is ideally located for access into Rugby, Coventry and Leamington Spa. The village itself offers some excellent local amenities including a coop supermarket, hairdressers public houses and a highly regarded primary school.

The property is well presented throughout and in brief comprises: spacious entrance hallway, lounge with box bay window, contemporary kitchen/dining room with integrated appliances and french doors into the garden, a separate utility room and ground floor cloakroom/w.c. To the first floor the master bedroom boasts built in wardrobes and an ensuite. There are a further two double bedrooms, a well proportioned single bedroom and family bathroom. The property benefits from Upvc double glazing and gas fired central throughout.

Externally the enclosed rear garden is mainly laid to artificial lawn with patio area and timber shed. There's secure gated access to the driveway and garage, with mature planting and brick wall to the side of the property.