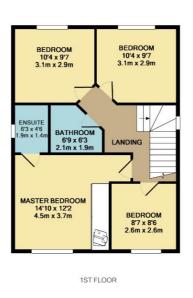

The property is well presented throughout and in brief comprises: spacious entrance hallway, lounge with box bay window, contemporary kitchen/dining room with integrated appliances and french doors into the garden, a separate utility room and ground floor cloakroom/w.c. To the first floor the master bedroom boasts built in wardrobes and an ensuite. There are a further two double bedrooms, a well proportioned single bedroom and family bathroom. The property benefits from Upvc double glazing and gas fired central throughout.