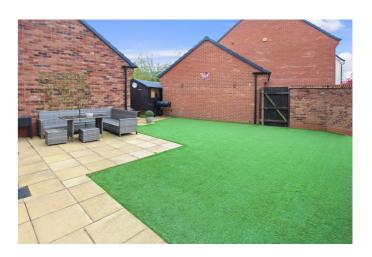

Externally the enclosed rear garden is mainly laid to artificial lawn with patio area and timber shed. There's secure gated access to the driveway and garage, with mature planting and brick wall to the side of the property.