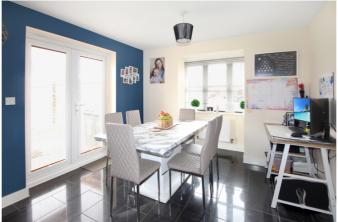

The property is well presented throughout and in brief comprises: spacious entrance hallway, lounge with box bay window, contemporary kitchen/dining room with integrated appliances and french doors into the garden, a separate utility room and ground floor cloakroom/w.c. To the first floor the master bedroom boasts built in wardrobes and an ensuite. There are a further two double bedrooms, a well proportioned single bedroom and family bathroom. The property benefits from Upvc double glazing and gas fired central throughout.