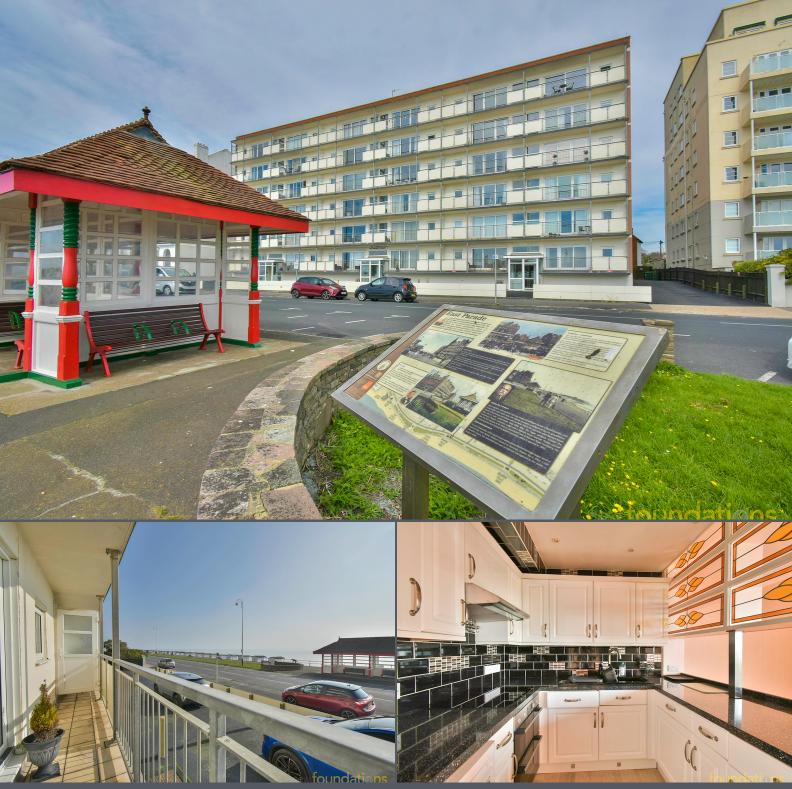

Belgrave Court De la Warr Parade Bexhill-on-Sea TN40 1NW £239,950 Share of Freehold

CHAIN FREE SEAFRONT APARTMENT. A raised ground floor apartment ideally situated on Bexhill Seafront but also a short distance from the town centre & railway station. The accommodation comprises; communal entrance hall, private entrance hall with ample storage, L-shaped lounge with sliding doors leading to a south facing balcony with wonderful views of the English Channel, modern kitchen with built-in appliances, two good size bedrooms with built-in cupboards and a modern shower room. To the rear of the building there is also a GARAGE EN-BLOC. EPC - TBC.