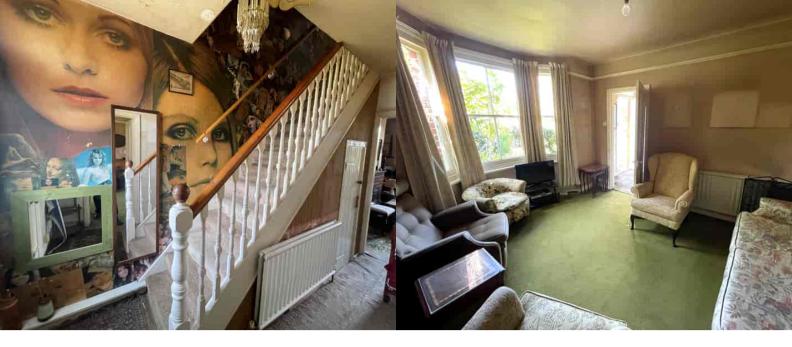

## **Ground Floor**

**Entrance Hall** Stairs to first floor landing, doors to:

**Lounge** Front aspect window, feature fireplace.

**Dining Room** Rear aspect window, feature fireplace , radiator

**Kitchen** Side aspect door, wall mounted boiler, base units, space for appliances, door to:

### **First Floor**

Landing Doors to:

**Bedroom** Front aspect , built in cupboard.

**Bedroom** Rear aspect window, radiator

**Bedroom** Rear aspect window, radiator