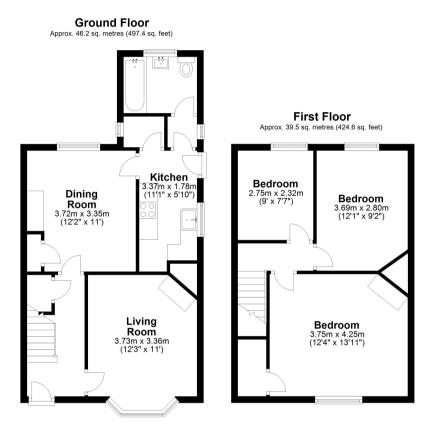

### **Rear Garden**

In our opinion a fantastic feature of this property, mainly laid to lawn with some delightful, well maintained bushes.

**FLOORPLAN** 

Total area: approx. 85.7 sq. metres (922.0 sq. feet)