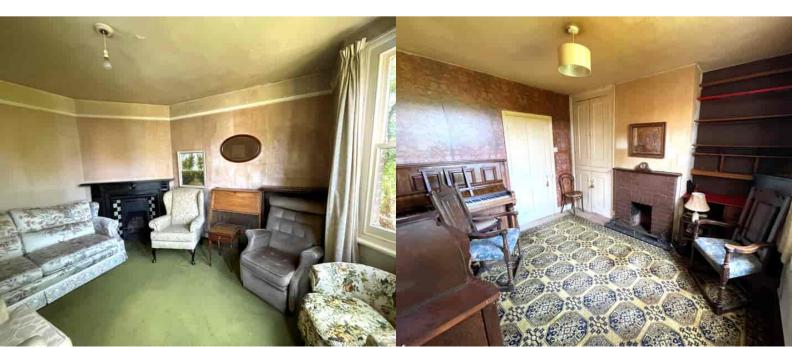

## **Ground Floor**

**Entrance Hall** Stairs to first floor landing, doors to:

**Lounge** Front aspect window, feature fireplace.

**Dining Room** Rear aspect window, feature fireplace , radiator

**Kitchen** Side aspect door, wall mounted boiler, base units, space for appliances, door to: