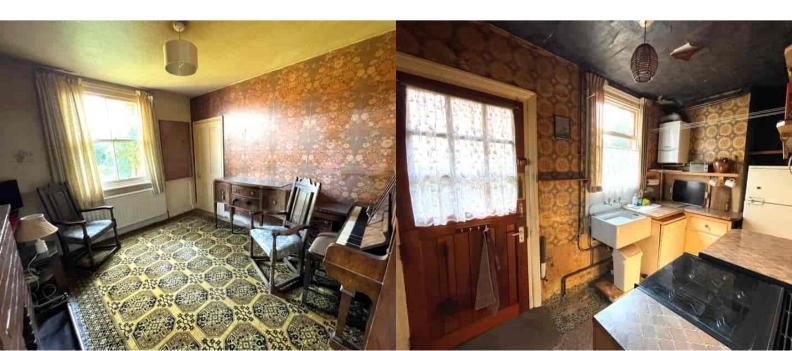

## **Ground Floor**

**Entrance Hall** Stairs to first floor landing, doors to:

**Lounge** Front aspect window, feature fireplace.

**Dining Room** Rear aspect window, feature fireplace , radiator

**Kitchen** Side aspect door, wall mounted boiler, base units, space for appliances, door to:

Inner Hall Door to:

**Bathroom** Rear aspect window, bath, low level w.c, wash hand basin.